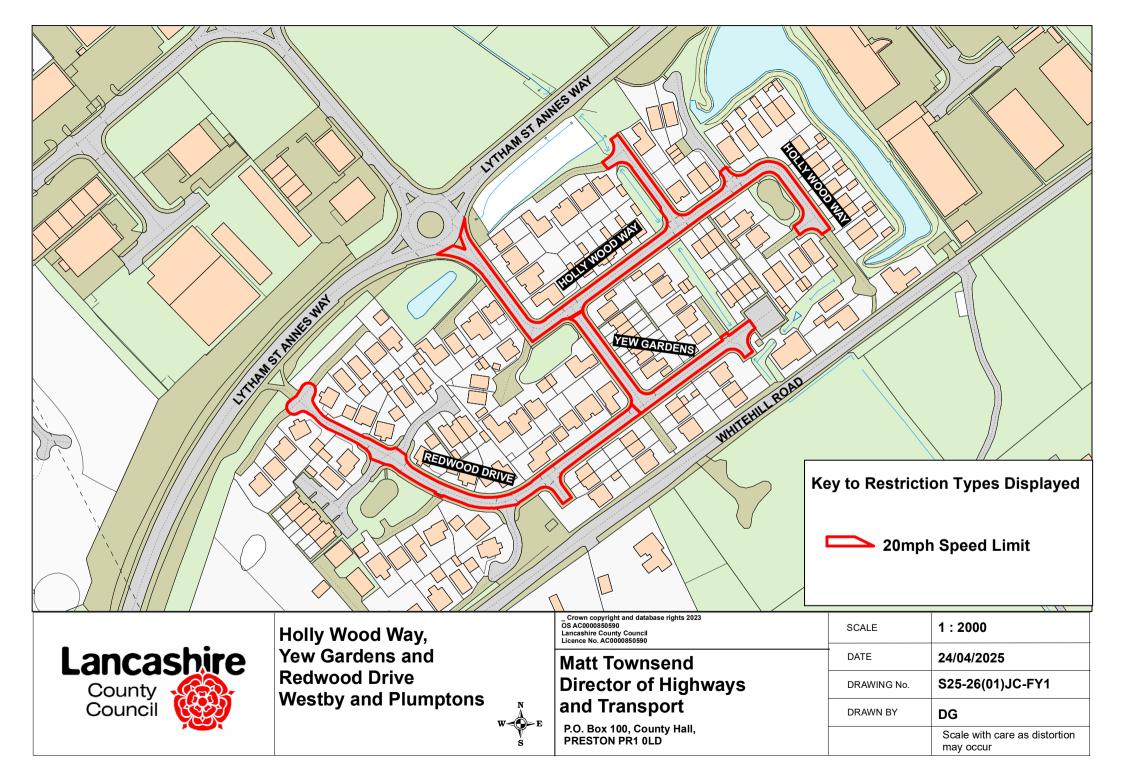

Ashworth Grove Frenchwood Preston



| SCALE       | 1:1000                                  |
|-------------|-----------------------------------------|
| DATE        | 24/04/2025                              |
| DRAWING No. | S25-26(01)GM-PR1                        |
| DRAWN BY    | DG                                      |
|             | Scale with care as distortion may occur |
|             | DATE DRAWING No.                        |





Shorrocks Avenue and Apple Tree Close, St Michaels



| OS AC0000850590 Lancashire County Council Licence No. AC0000850590 | SCALE       | 1: |
|--------------------------------------------------------------------|-------------|----|
| Matt Townsend                                                      | DATE        | 25 |
| Director of Highways