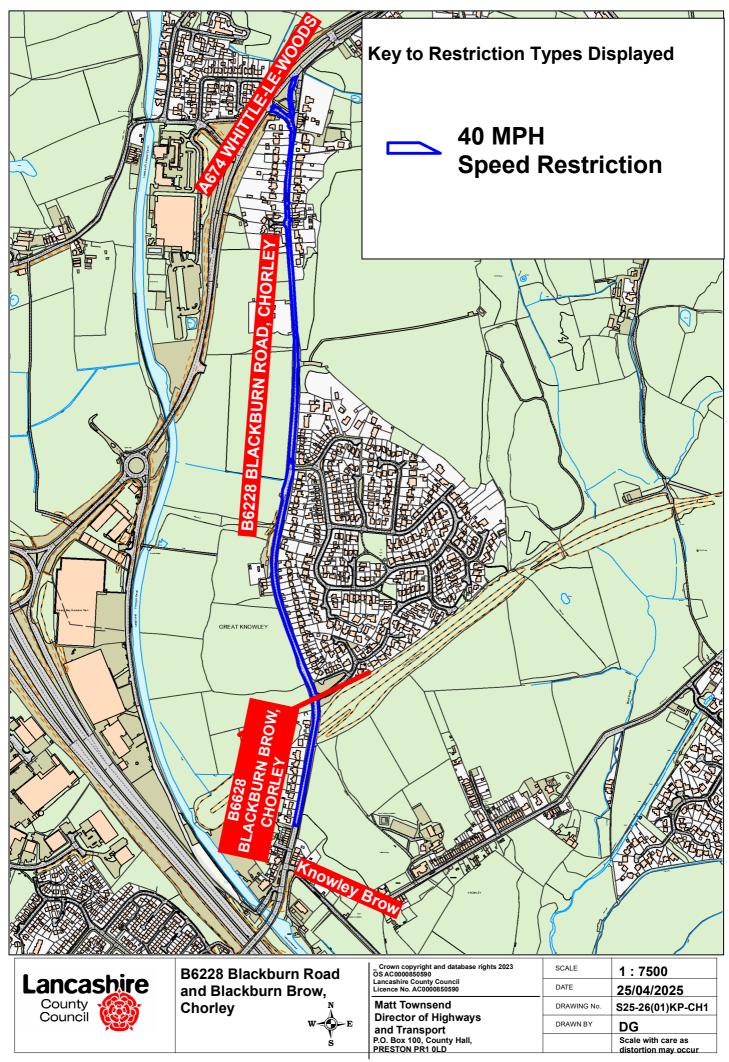

Ashworth Grove Frenchwood Preston



| SCALE       | 1:1000                                  |
|-------------|-----------------------------------------|
| DATE        | 24/04/2025                              |
| DRAWING No. | S25-26(01)GM-PR1                        |
| DRAWN BY    | DG                                      |
|             | Scale with care as distortion may occur |
|             | DATE DRAWING No.                        |





Shorrocks Avenue and Apple Tree Close, St Michaels



| OS AC0000850590 Lancashire County Council Licence No. AC0000850590 | SCALE       | 1: |
|--------------------------------------------------------------------|-------------|----|
| Matt Townsend                                                      | DATE        | 25 |
| Director of Highwa