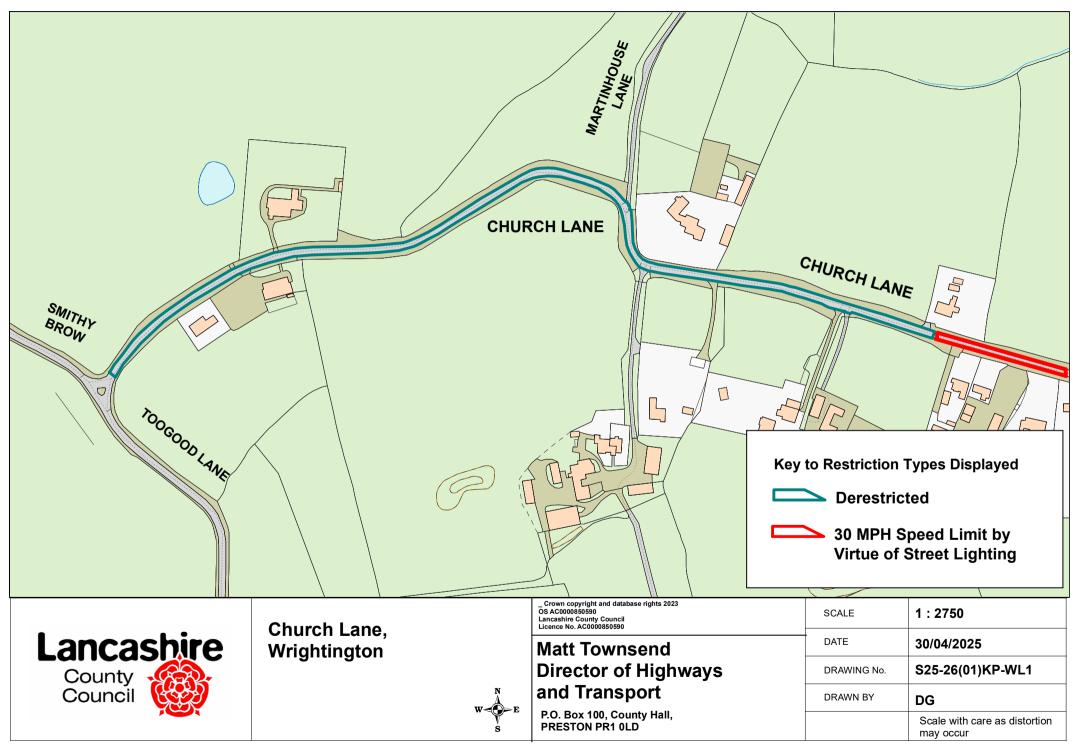

|
| DRAWN BY    | DG                                      |
|             | Scale with care as distortion may occur |
|             | DATE DRAWING No.                        |





Shorrocks Avenue and Apple Tree Close, St Michaels



| OS AC0000850590 Lancashire County Council Licence No. AC0000850590 | SCALE       | 1: |
|--------------------------------------------------------------------|-------------|----|
| Matt Townsend                                                      | DATE        | 25 |
| Director of Highways                                               | DRAWING No. | S2 |
| and Transport                                                      | DRAWN BY    | DC |
| P.O. Box 100, County Hall, PRESTON PR1 0LD                         |             | So |