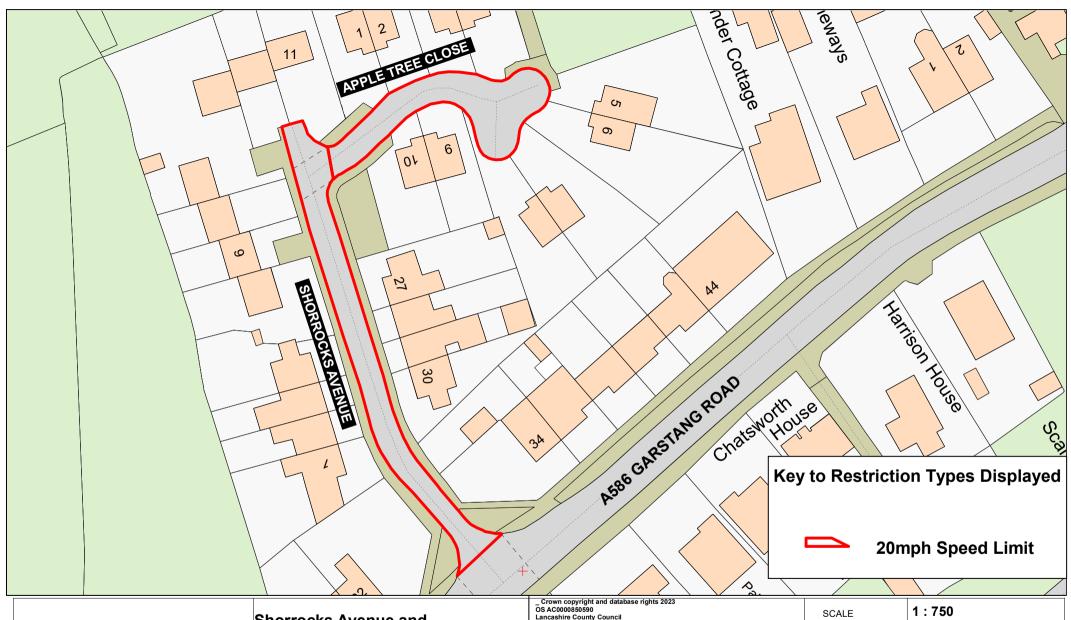

Shorrocks Avenue and Apple Tree Close, St Michaels

| OS AC0000850590 Lancashire County Council Licence No. AC0000850590 | SCALE       | 1: |
|--------------------------------------------------------------------|-------------|----|
| Matt Townsend                                                      | DATE        | 25 |
| Director of Highways                                               | DRAWING No. | S2 |
| and Transport                                                      | DRAWN BY    | DC |
| P.O. Box 100, County Hall, PRESTON PR1 0LD                         |             | So |