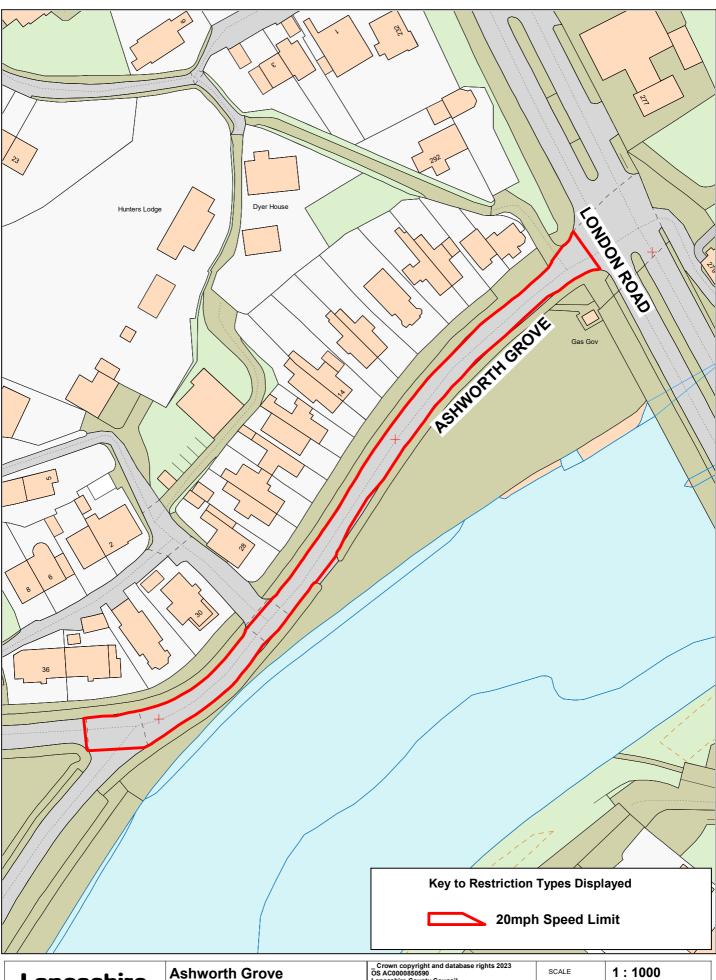

Ashworth Grove Frenchwood Preston

| SCALE       | 1:1000                                  |
|-------------|-----------------------------------------|
| DATE        | 24/04/2025                              |
| DRAWING No. | S25-26(01)GM-PR1                        |
| DRAWN BY    | DG                                      |
|             | Scale with care as distortion may occur |
|             | DATE DRAWING No.                        |