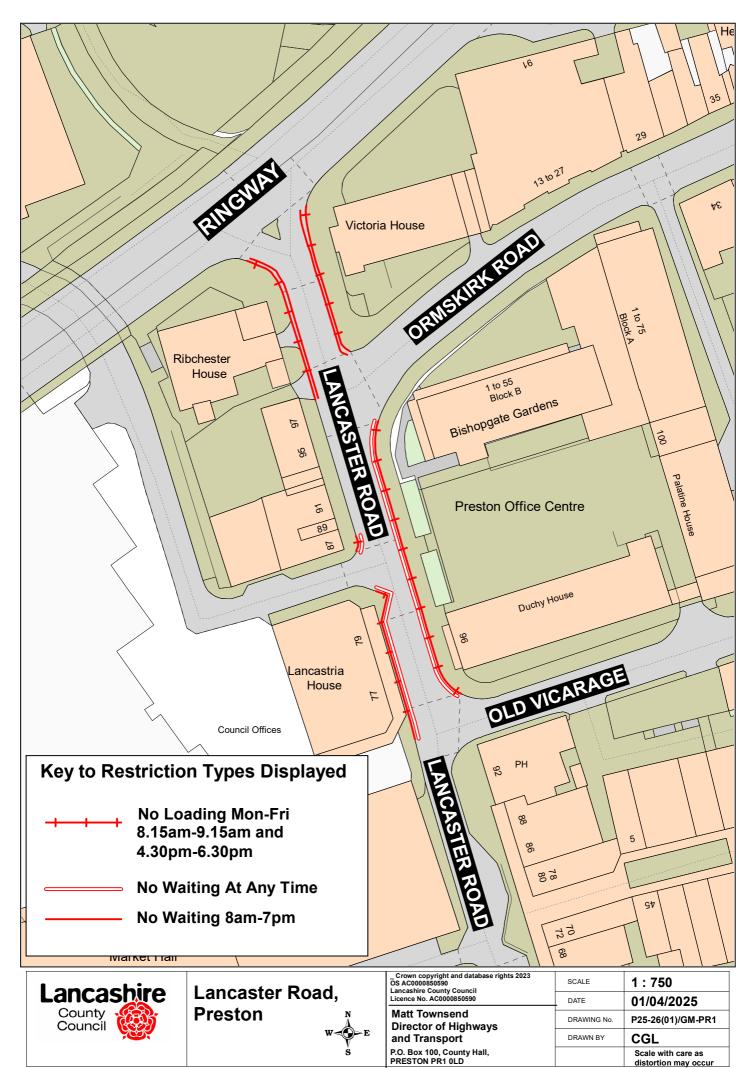

## Alston Street, Preston

| Crown copyright and database rights 2023 OS AC0000850590 Lancashire County Council Licence No. AC0000850590  Matt Townsend Director of Highways and Transport | SCALE       | 1:750                                   |
|---------------------------------------------------------------------------------------------------------------------------------------------------------------|-------------|-----------------------------------------|
|                                                                                                                                                               | DATE        | 02/04/2025                              |
|                                                                                                                                                               | DRAWING No. | P25-26(01)/GM-PR3                       |
|                                                                                                                                                               | DRAWN BY    | CGL                                     |
| P.O. Box 100, County Hall,<br>PRESTON PR1 0LD                                                                                                                 |             | Scale with care as distortion may occur |