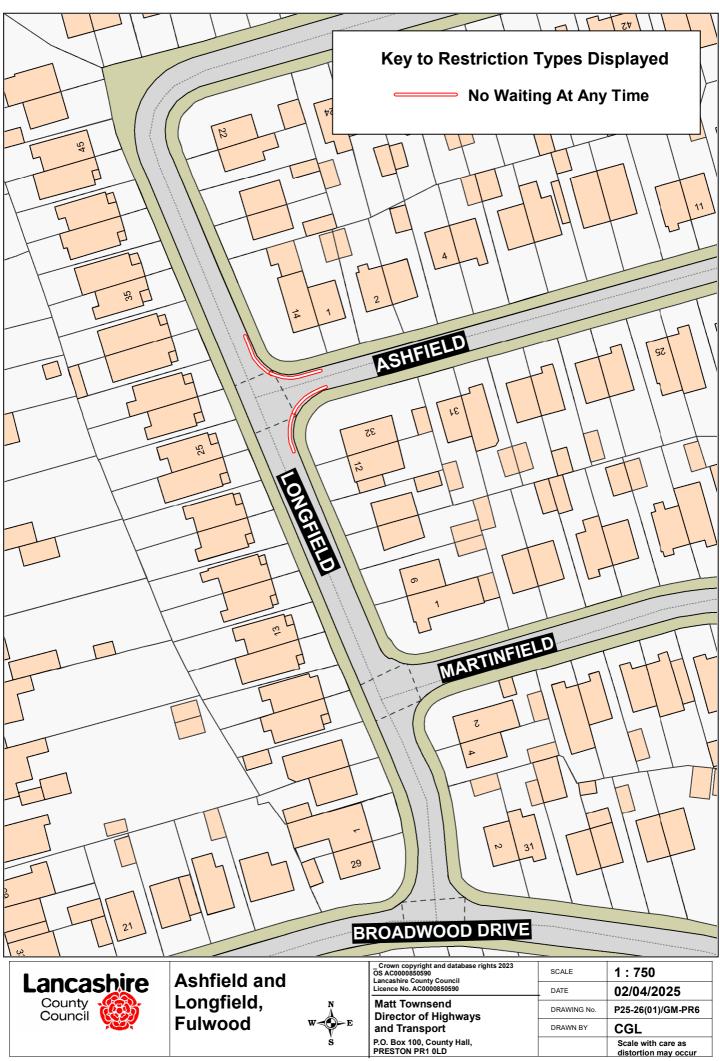

## Alston Street, Preston

| Crown copyright and database rights 2023 OS AC0000850590 Lancashire County Council Licence No. AC0000850590  Matt Townsend Director of Highways and Transport | SCALE       | 1:750                                   |
|---------------------------------------------------------------------------------------------------------------------------------------------------------------|-------------|-----------------------------------------|
|                                                                                                                                                               | DATE        | 02/04/2025                              |
|                                                                                                                                                               | DRAWING No. | P25-26(01)/GM-PR3                       |
|                                                                                                                                                               | DRAWN BY    | CGL                                     |
| P.O. Box 100, County Hall,<br>PRESTON PR1 0LD                                                                                                                 |             | Scale with care as distortion may occur |