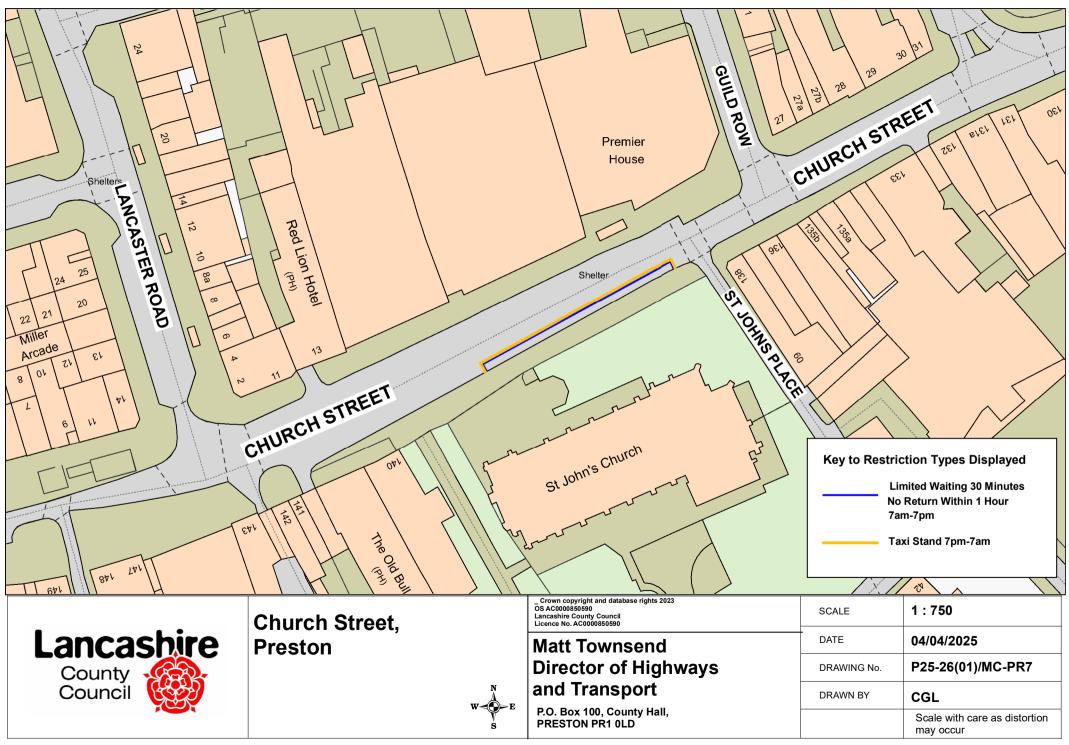

## Alston Street, Preston

| Crown copyright and database rights 2023 OS AC0000850590 Lancashire County Council Licence No. AC0000850590  Matt Townsend Director of Highways and Transport | SCALE       | 1:750                                   |
|---------------------------------------------------------------------------------------------------------------------------------------------------------------|-------------|-----------------------------------------|
|                                                                                                                                                               | DATE        | 02/04/2025                              |
|                                                                                                                                                               | DRAWING No. | P25-26(01)/GM-PR3                       |
|                                                                                                                                                               | DRAWN BY    | CGL                                     |
| P.O. Box 100, County Hall,<br>PRESTON PR1 0LD                                                                                                                 |             | Scale with care as distortion may occur |