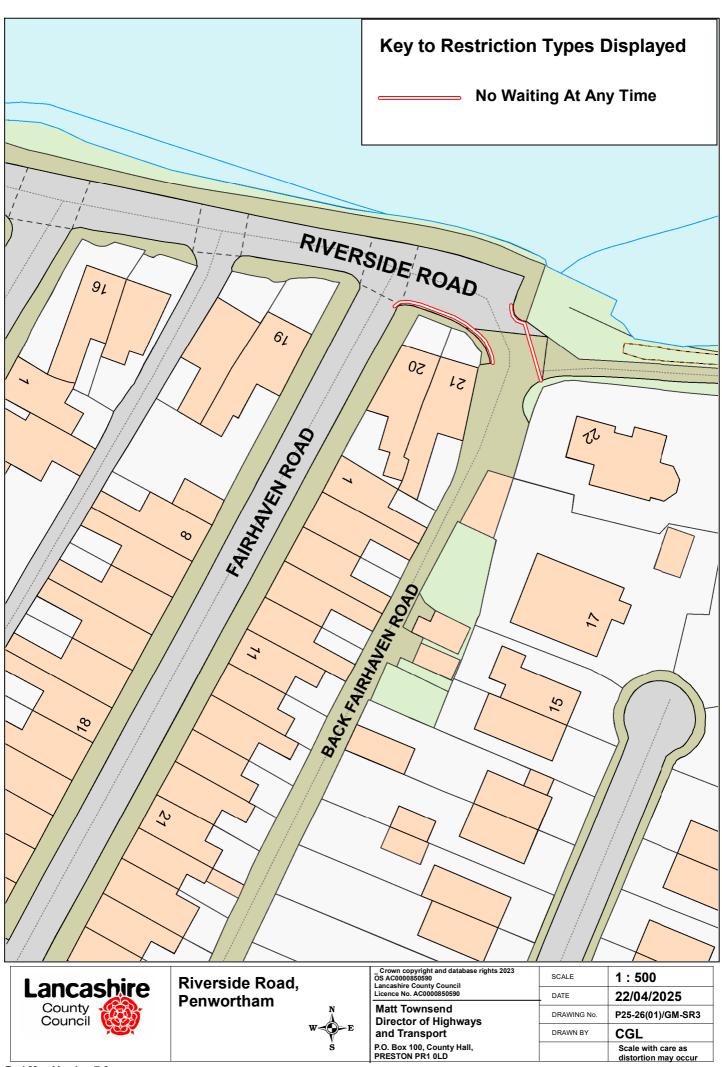

## Alston Street, Preston

| Crown copyright and database rights 2023 OS AC0000850590 Lancashire County Council Licence No. AC0000850590  Matt Townsend Director of Highways and Transport | SCALE       | 1:750                                   |
|---------------------------------------------------------------------------------------------------------------------------------------------------------------|-------------|-----------------------------------------|
|                                                                                                                                                               | DATE        | 02/04/2025                              |
|                                                                                                                                                               | DRAWING No. | P25-26(01)/GM-PR3                       |
|                                                                                                                                                               | DRAWN BY    | CGL                                     |
| P.O. Box 100, County Hall,<br>PRESTON PR1 0LD                                                                                                                 |             | Scale with care as distortion may occur |