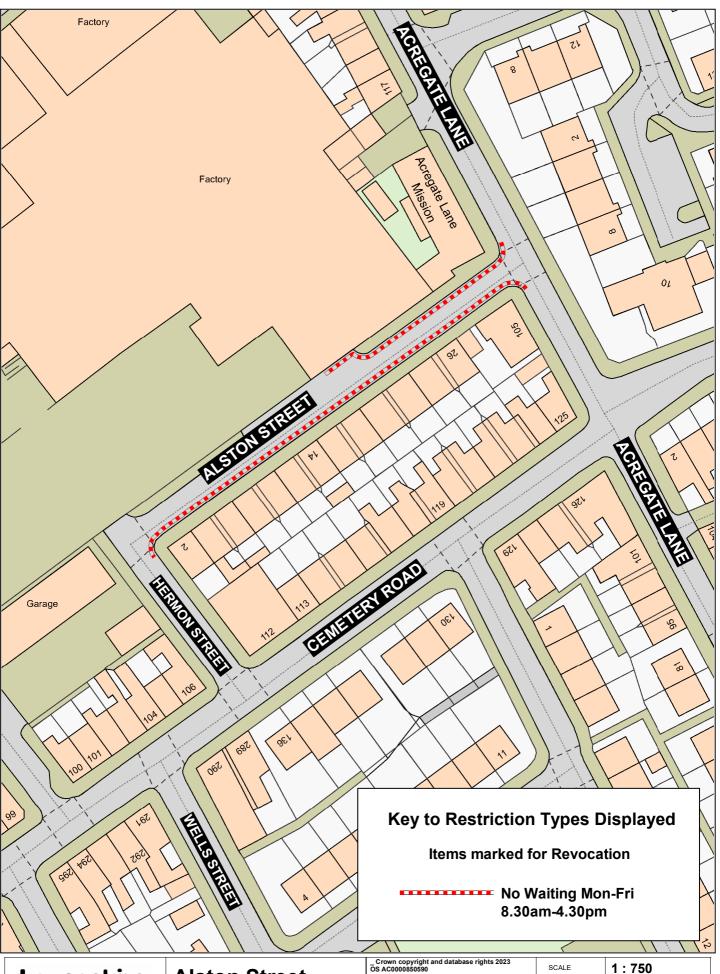

## Alston Street, Preston

| Crown copyright and database rights 2023 OS AC0000850590 Lancashire County Council Licence No. AC0000850590  Matt Townsend Director of Highways and Transport | SCALE       | 1:750                                   |
|---------------------------------------------------------------------------------------------------------------------------------------------------------------|-------------|-----------------------------------------|
|                                                                                                                                                               | DATE        | 02/04/2025                              |
|                                                                                                                                                               | DRAWING No. | P25-26(01)/GM-PR3                       |
|                                                                                                                                                               | DRAWN BY    | CGL                                     |
| P.O. Box 100, County Hall,<br>PRESTON PR1 0LD                                                                                                                 |             | Scale with care as distortion may occur |