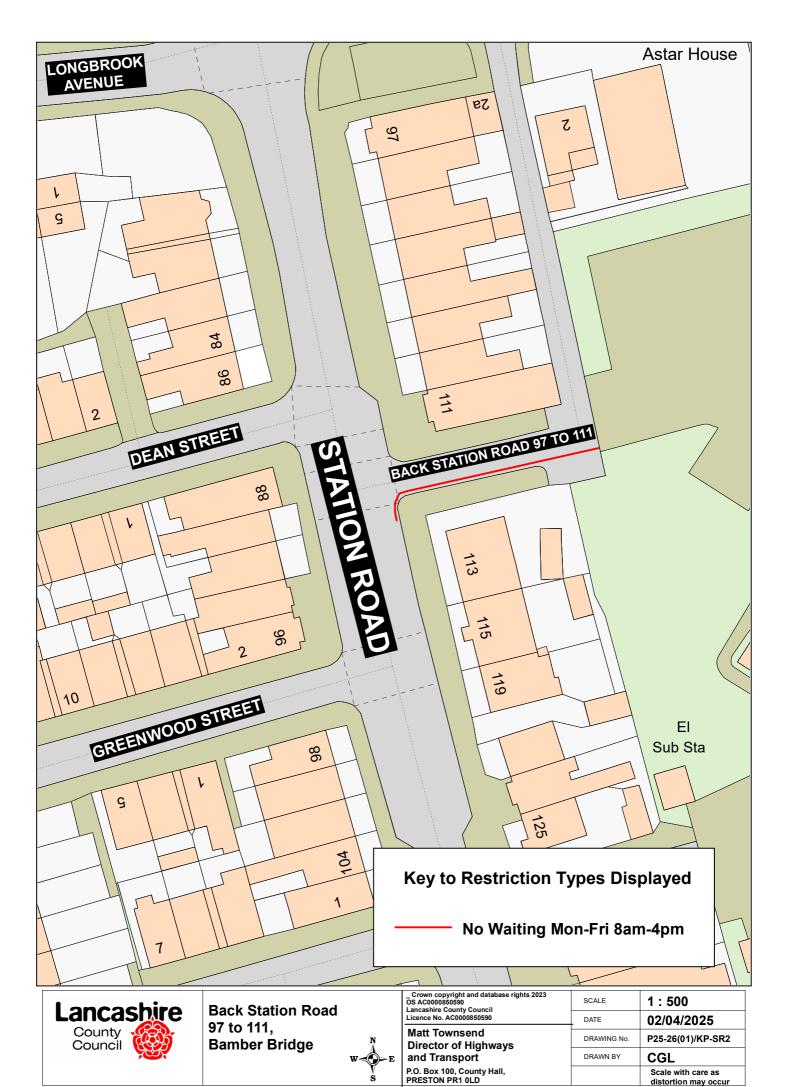

## Alston Street, Preston

| Crown copyright and database rights 2023 OS AC0000850590 Lancashire County Council Licence No. AC0000850590  Matt Townsend Director of Highways and Transport | SCALE       | 1:750                                   |
|---------------------------------------------------------------------------------------------------------------------------------------------------------------|-------------|-----------------------------------------|
|                                                                                                                                                               | DATE        | 02/04/2025                              |
|                                                                                                                                                               | DRAWING No. | P25-26(01)/GM-PR3                       |
|                                                                                                                                                               | DRAWN BY    | CGL                                     |
| P.O. Box 100, County Hall,<br>PRESTON PR1 0LD                                                                                                                 |             | Scale with care as distortion may occur |