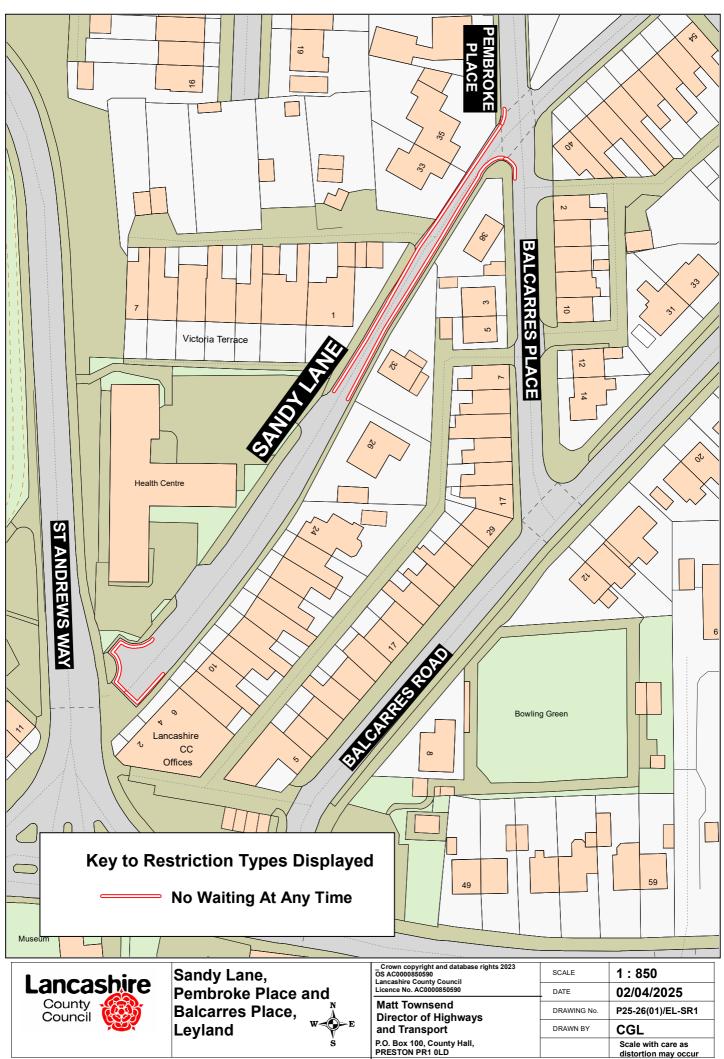

## Alston Street, Preston

| Crown copyright and database rights 2023 OS AC0000850590 Lancashire County Council Licence No. AC0000850590  Matt Townsend Director of Highways and Transport | SCALE       | 1:750                                   |
|---------------------------------------------------------------------------------------------------------------------------------------------------------------|-------------|-----------------------------------------|
|                                                                                                                                                               | DATE        | 02/04/2025                              |
|                                                                                                                                                               | DRAWING No. | P25-26(01)/GM-PR3                       |
|                                                                                                                                                               | DRAWN BY    | CGL                                     |
| P.O. Box 100, County Hall,<br>PRESTON PR1 0LD                                                                                                                 |             | Scale with care as distortion may occur |