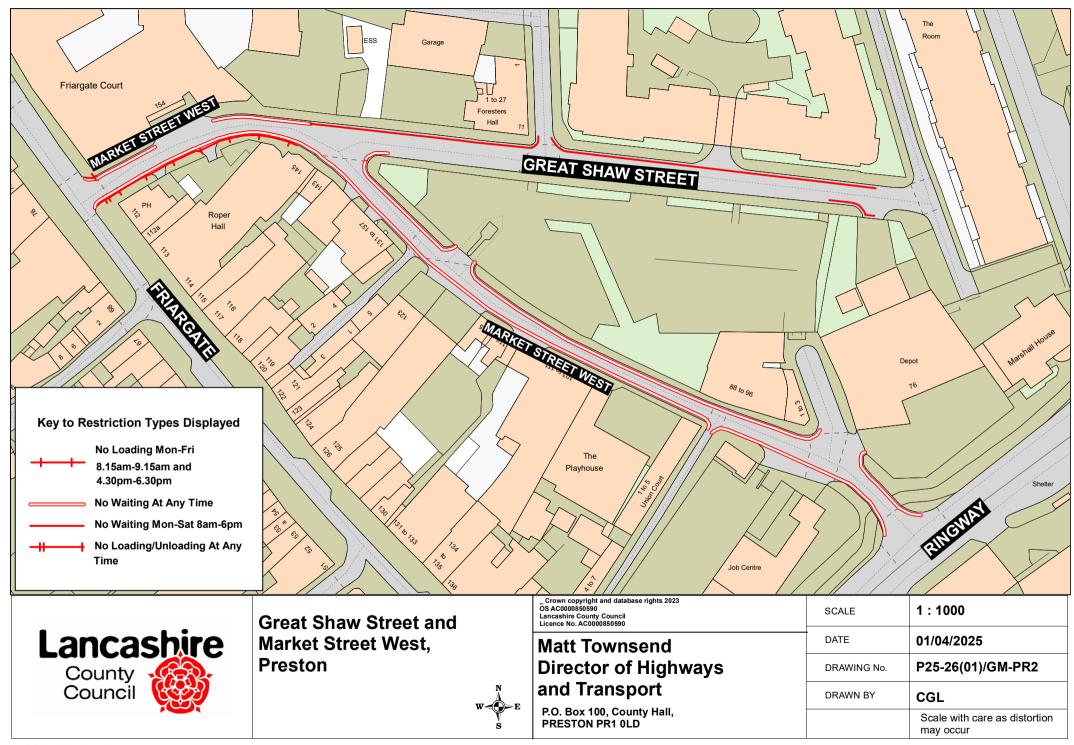

## Alston Street, Preston

| Crown copyright and database rights 2023 OS AC0000850590 Lancashire County Council Licence No. AC0000850590  Matt Townsend Director of Highways and Transport | SCALE       | 1:750                                   |
|---------------------------------------------------------------------------------------------------------------------------------------------------------------|-------------|-----------------------------------------|
|                                                                                                                                                               | DATE        | 02/04/2025                              |
|                                                                                                                                                               | DRAWING No. | P25-26(01)/GM-PR3                       |
|                                                                                                                                                               | DRAWN BY    | CGL                                     |
| P.O. Box 100, County Hall,<br>PRESTON PR1 0LD                                                                                                                 |             | Scale with care as distortion may occur |