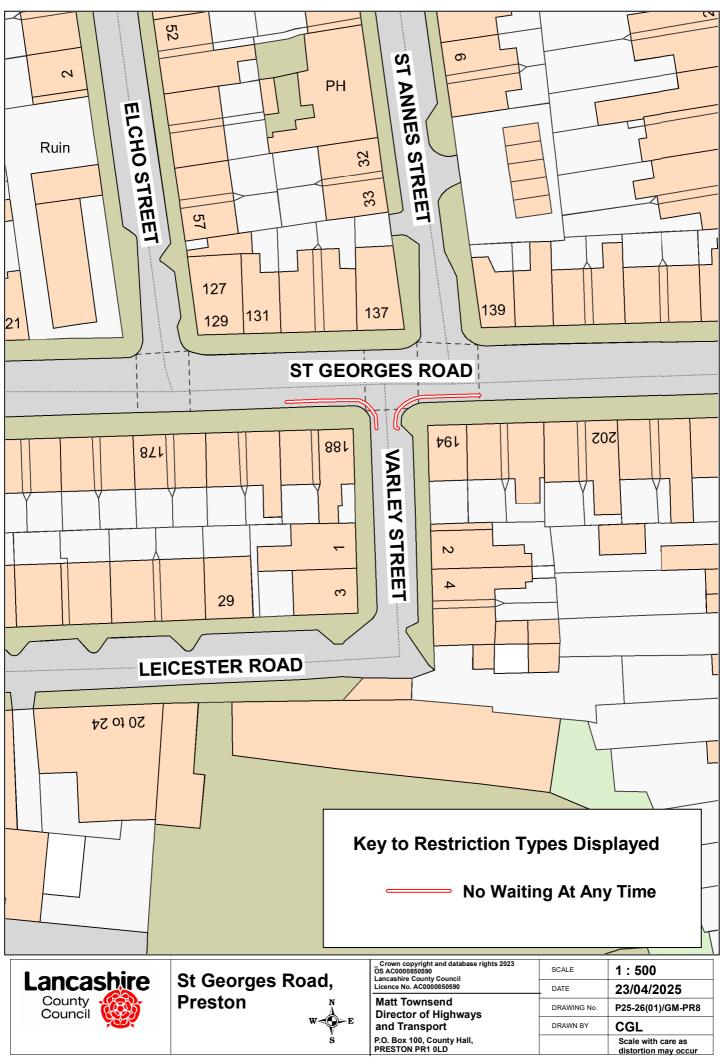

## Alston Street, Preston

| Crown copyright and database rights 2023 OS AC0000850590 Lancashire County Council Licence No. AC0000850590  Matt Townsend Director of Highways and Transport | SCALE       | 1:750                                   |
|---------------------------------------------------------------------------------------------------------------------------------------------------------------|-------------|-----------------------------------------|
|                                                                                                                                                               | DATE        | 02/04/2025                              |
|                                                                                                                                                               | DRAWING No. | P25-26(01)/GM-PR3                       |
|                                                                                                                                                               | DRAWN BY    | CGL                                     |
| P.O. Box 100, County Hall,<br>PRESTON PR1 0LD                                                                                                                 |             | Scale with care as distortion may occur |