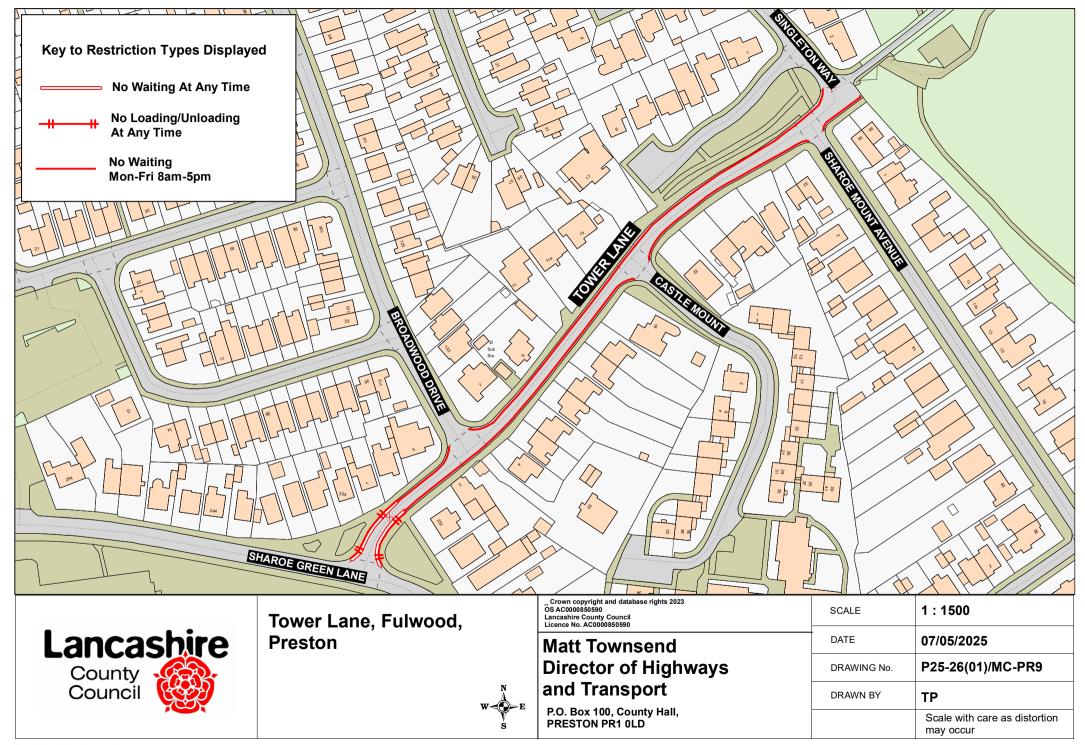

## Alston Street, Preston

| Crown copyright and database rights 2023 OS AC0000850590 Lancashire County Council Licence No. AC0000850590  Matt Townsend Director of Highways and Transport | SCALE       | 1:750                                   |
|---------------------------------------------------------------------------------------------------------------------------------------------------------------|-------------|-----------------------------------------|
|                                                                                                                                                               | DATE        | 02/04/2025                              |
|                                                                                                                                                               | DRAWING No. | P25-26(01)/GM-PR3                       |
|                                                                                                                                                               | DRAWN BY    | CGL                                     |
| P.O. Box 100, County Hall,<br>PRESTON PR1 0LD                                                                                                                 |             | Scale with care as distortion may occur |