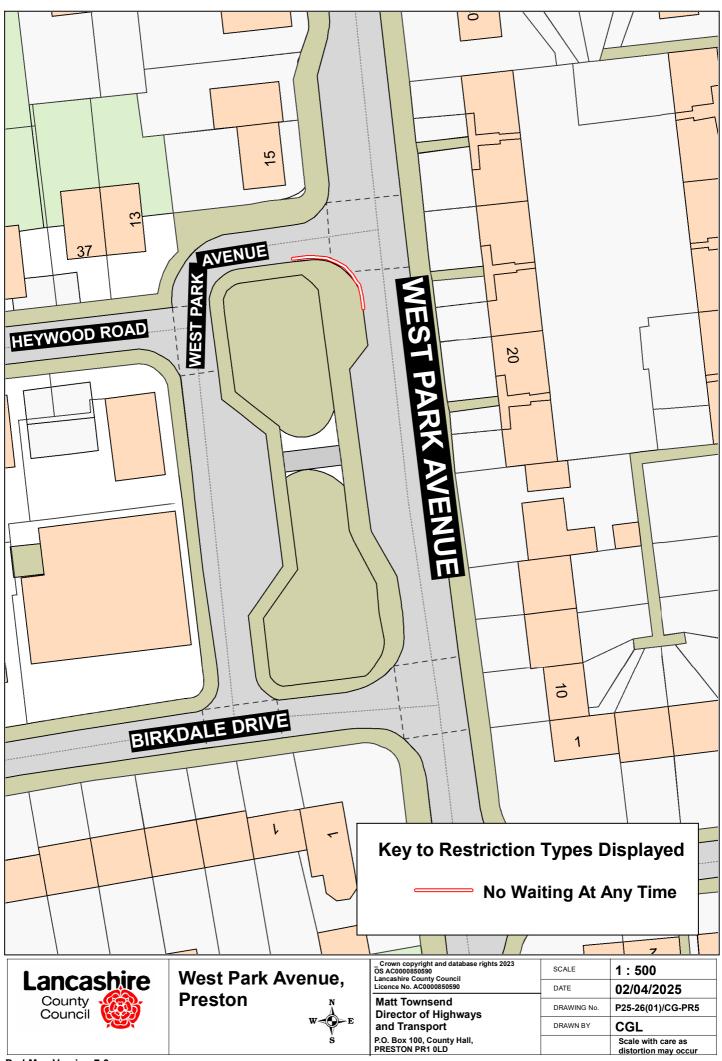

## Alston Street, Preston

| Crown copyright and database rights 2023 OS AC0000850590 Lancashire County Council Licence No. AC0000850590  Matt Townsend Director of Highways and Transport | SCALE       | 1:750                                   |
|---------------------------------------------------------------------------------------------------------------------------------------------------------------|-------------|-----------------------------------------|
|                                                                                                                                                               | DATE        | 02/04/2025                              |
|                                                                                                                                                               | DRAWING No. | P25-26(01)/GM-PR3                       |
|                                                                                                                                                               | DRAWN BY    | CGL                                     |
| P.O. Box 100, County Hall,<br>PRESTON PR1 0LD                                                                                                                 |             | Scale with care as distortion may occur |