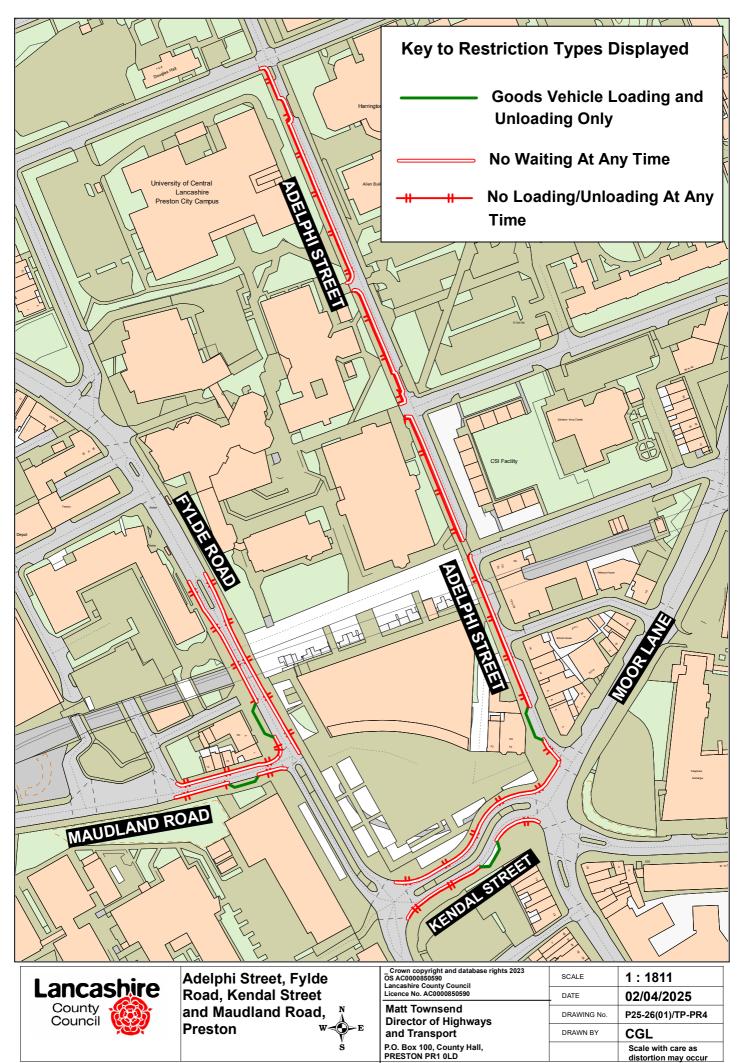

## Alston Street, Preston

| Crown copyright and database rights 2023 OS AC0000850590 Lancashire County Council Licence No. AC0000850590  Matt Townsend Director of Highways and Transport | SCALE       | 1:750                                   |
|---------------------------------------------------------------------------------------------------------------------------------------------------------------|-------------|-----------------------------------------|
|                                                                                                                                                               | DATE        | 02/04/2025                              |
|                                                                                                                                                               | DRAWING No. | P25-26(01)/GM-PR3                       |
|                                                                                                                                                               | DRAWN BY    | CGL                                     |
| P.O. Box 100, County Hall,<br>PRESTON PR1 0LD                                                                                                                 |             | Scale with care as distortion may occur |