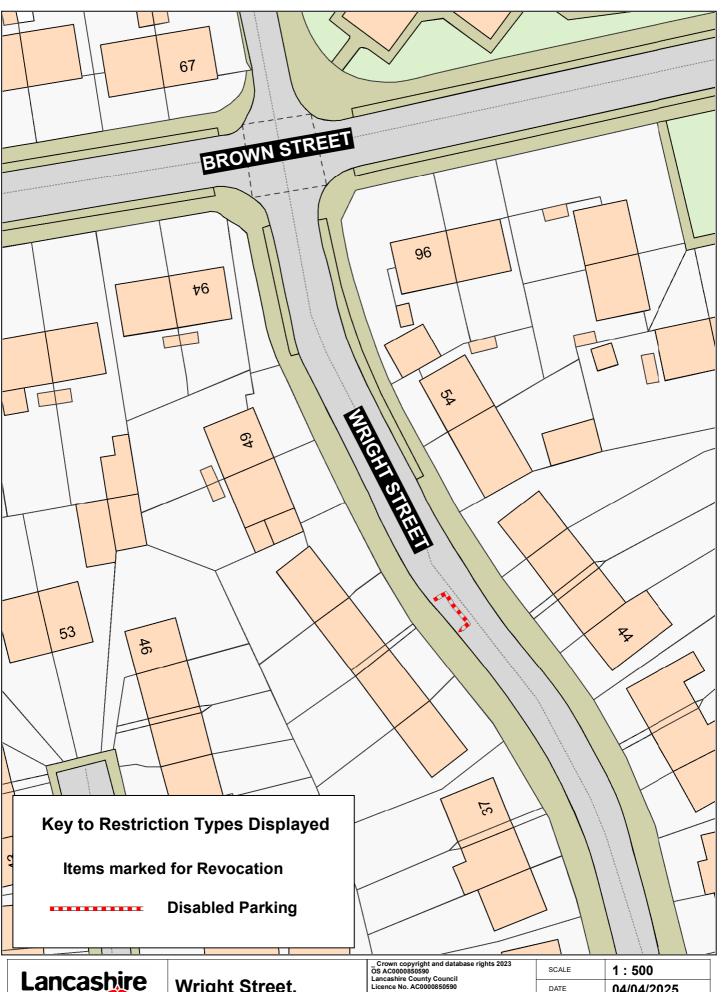

Wright Street, Chorley

Crown copyright and database rights 2023
OS AC0000850590
SCALE
1:500
Lancashire County Council
Licence No. AC0000850590
DATE
04/04/2025

Matt Townsend
Director of Highways
and Transport
P.O. Box 100, County Hall,
PRESTON PR1 0LD

SCALE
1:500
DATE
04/04/2025
DRAWING No.
P25-26(01)/EL-CH3
DRAWIN BY
CGL
Scale with care as distortion may occur