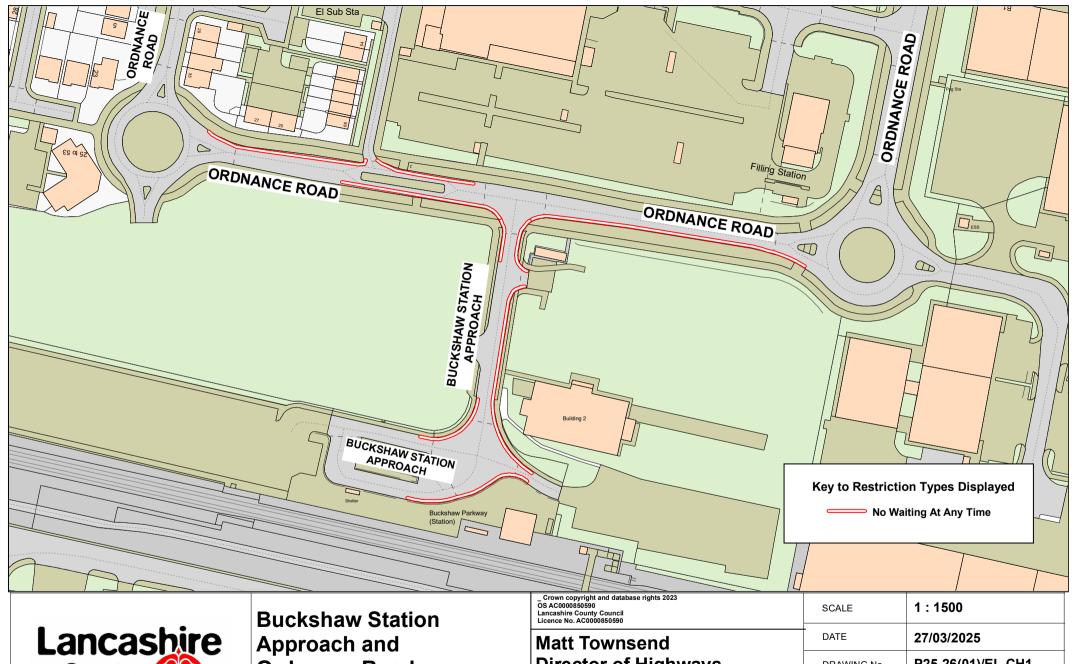

Ordnance Road, **Buckshaw Village** 

| Crown copyright and database rights 2023  OS AC0000850  Lancashire County Council  Licence No. AC0000850590 | SCALE       | 1:1500                                  |
|-------------------------------------------------------------------------------------------------------------|-------------|-----------------------------------------|
| Matt Townsend                                                                                               | DATE        | 27/03/2025                              |
| Director of Highways                                                                                        | DRAWING No. | P25-26(01)/EL-CH1                       |
| and Transport                                                                                               | DRAWN BY    | CGL                                     |
| P.O. Box 100, County Hall, PRESTON PR1 0LD                                                                  |             | Scale with care as distortion may occur |