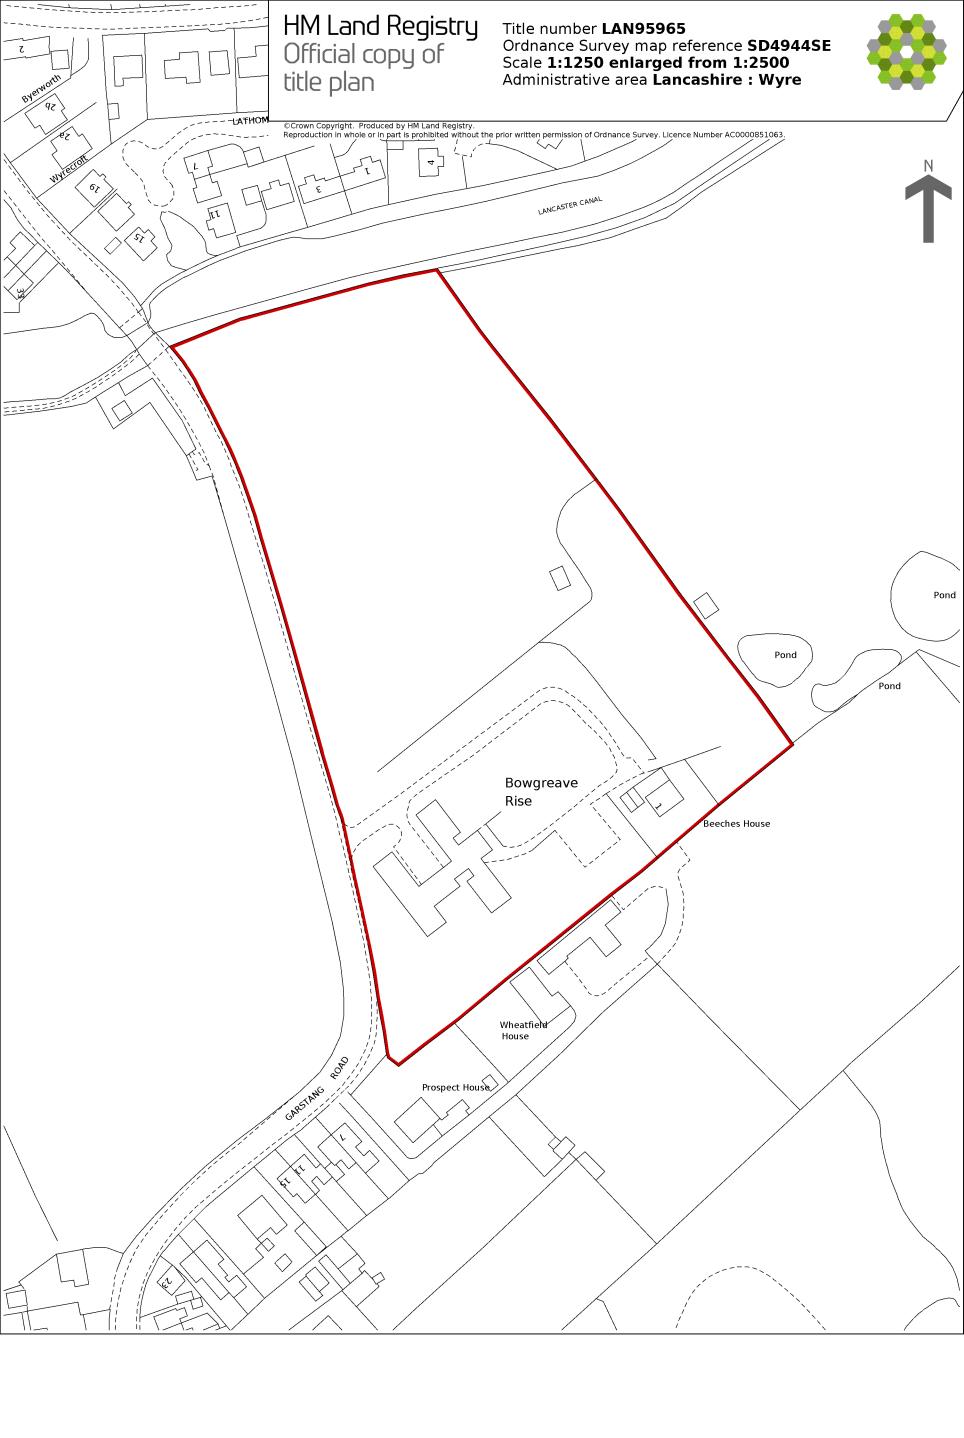

llows this message.

Please note that this is the only official copy we will issue. We will not issue a paper official copy.

This official copy was delivered electronically and when printed will not be to scale. You can obtain a paper official copy by ordering one from HM Land Registry.

This official copy is issued on 21 February 2025 shows the state of this title plan on 21 February 2025 at 09:26:54. It is admissible in evidence to the same extent as the original (s.67 Land Registration Act 2002). This title plan shows the general position, not the exact line, of the boundaries. It may be subject to distortions in scale. Measurements scaled from this plan may not match measurements between the same points on the ground.

This title is dealt with by the HM Land Registry, Fylde Office .