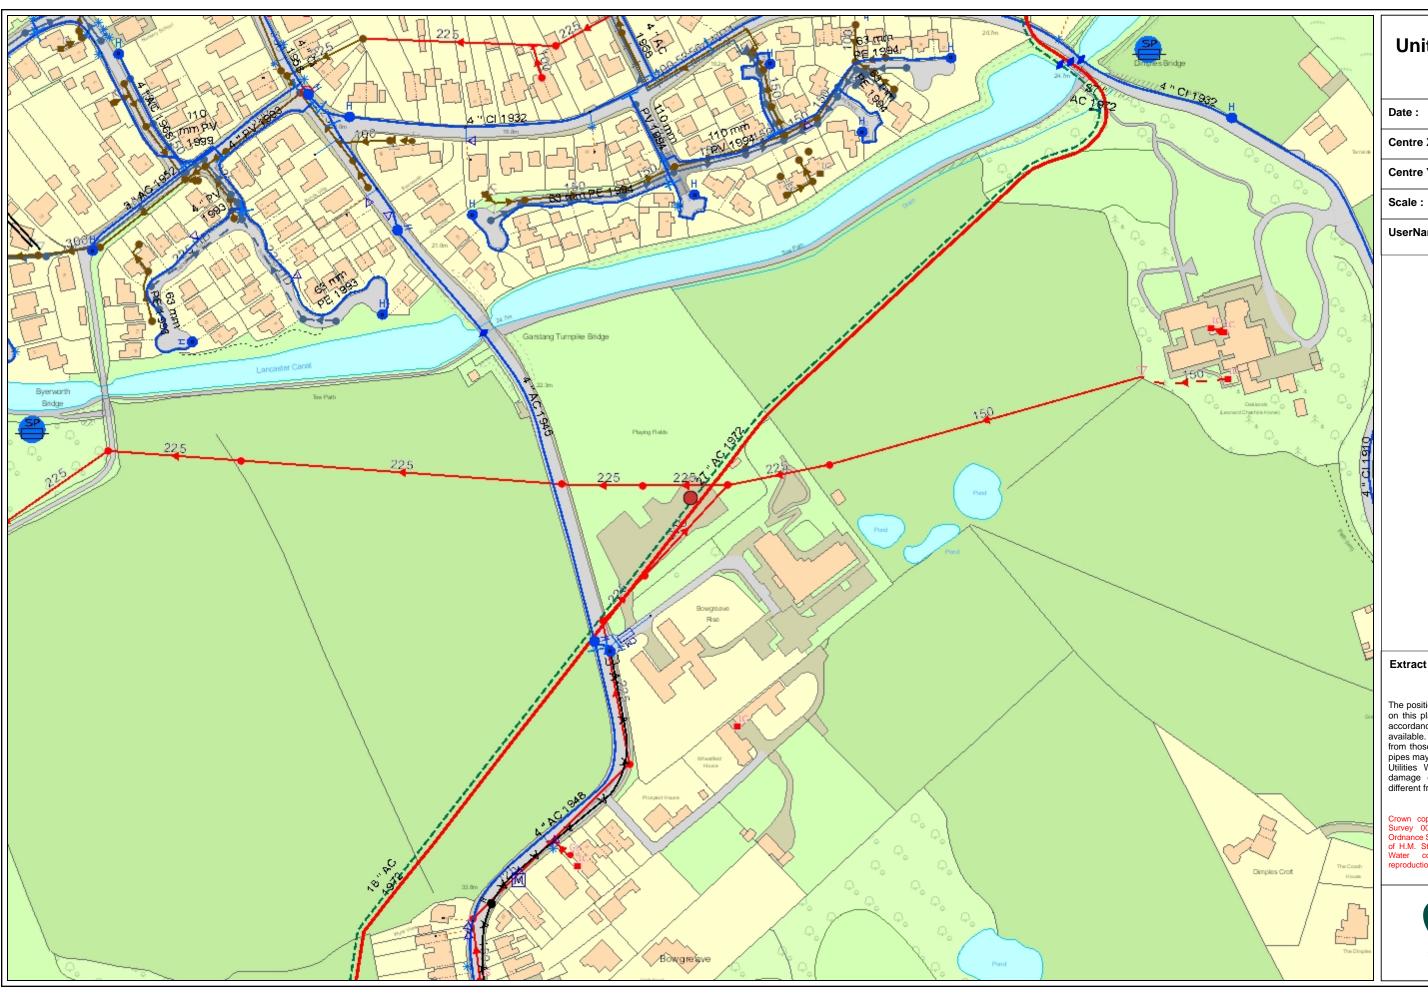

## United Utilities Maps for SafeDig

Date: 11/04/2025 21:45:55

Centre X: 349667

Centre Y: 444420

2000

UserName: LCCBBC

## Extract from maps of United Utilities' Underground Assets

The position of the underground apparatus shown on this plan is approximate only and is given in accordance with the best information currently available. The actual positions may be different from those shown on the plan and private service pipes may be shown by a blue broken line. United Utilities Water will not accept liability for any damage caused by the actual position being different from those shown.

Crown copyright and database rights 2025.Ordnance Survey 0000813445 This plan is based on the Ordnance Survey Map with the sanction of the Controller of H.M. Stationary Office. Crown and United Utilities Water copyrights are reserved. Unauthorised reproduction will infringe these copyrights.