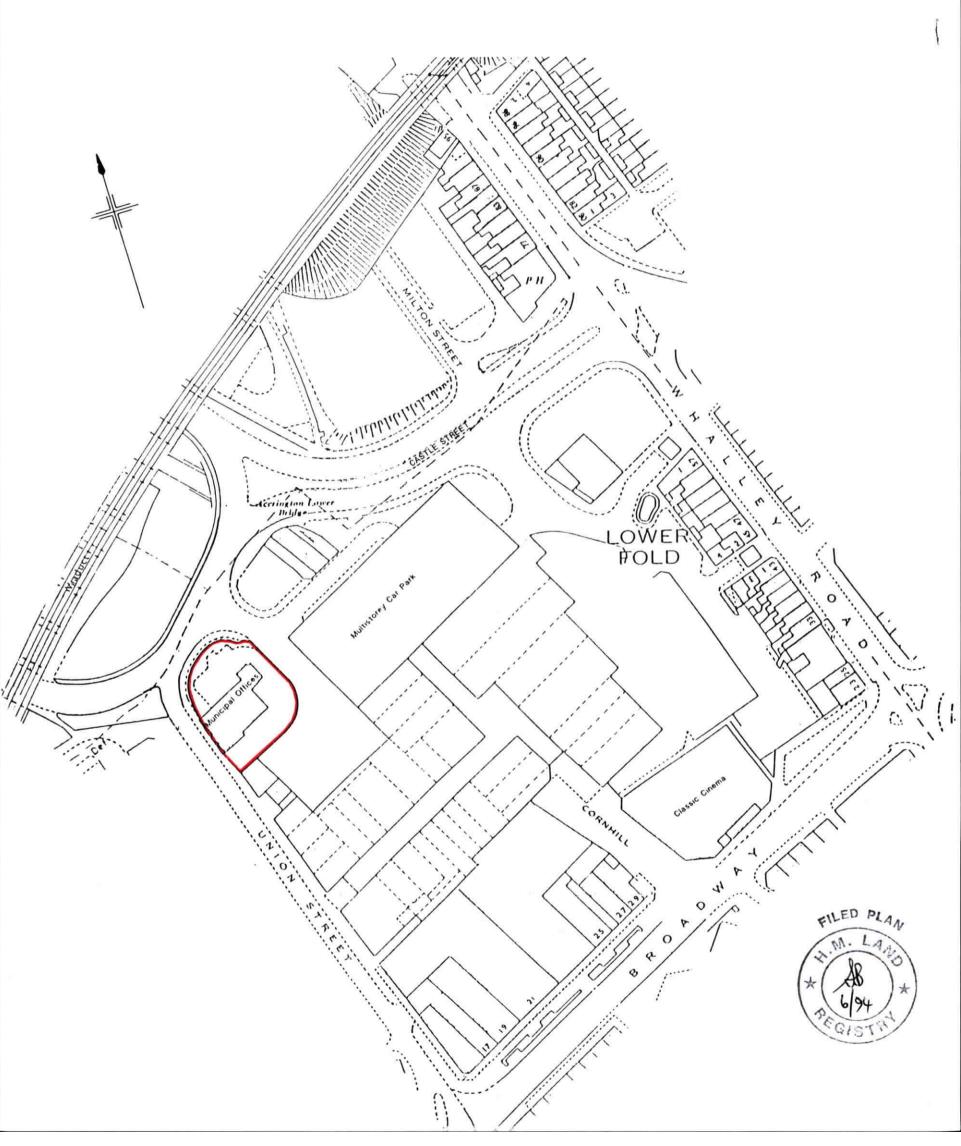

## These are the notes referred to on the following official copy

The electronic official copy of the title plan follows this message.

Please note that this is the only official copy we will issue. We will not issue a paper official copy.

This official copy was delivered electronically and when printed will not be to scale. You can obtain a paper official copy by ordering one from HM Land Registry.

This official copy is issued on 24 March 2025 shows the state of this title plan on 24 March 2025 at 11:58:44. It is admissible in evidence to the same extent as the original (s.67 Land Registration Act 2002). This title plan shows the general position, not the exact line, of the boundaries. It may be subject to distortions in scale. Measurements scaled from this plan may not match measurements between the same points on the ground. This title is dealt with by the HM Land Registry, Fylde Office.

© Crown copyright. Produced by HM Land Registry. Reproduction in whole or in part is prohibited without the prior written permission of Ordnance Survey. Licence Number AC0000851063.

| H.M. LAND REGISTRY                  |  | LA735076 |                   |
|-------------------------------------|--|----------|-------------------|
|                                     |  |          |                   |
| COUNTY LANCASHIRE HYNDBURN DISTRICT |  |          | © Crown Copyright |