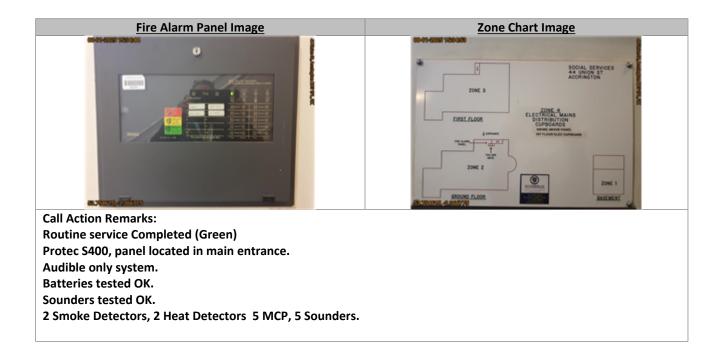

| <u>H&amp;S</u>                                                                                                                                                            | <u>Remarks</u>                       |  |  |  |  |
|---------------------------------------------------------------------------------------------------------------------------------------------------------------------------|--------------------------------------|--|--|--|--|
| Have you signed into the premises, and also checked the asbestos register?                                                                                                | Yes                                  |  |  |  |  |
| Have you read and understood the RAMS for FAS PPM?                                                                                                                        | Yes                                  |  |  |  |  |
| Have you visually checked your access equipment is safe to use?                                                                                                           | Yes                                  |  |  |  |  |
| Fire Alarm System Inspection & Functional Tests                                                                                                                           |                                      |  |  |  |  |
| Category of fire alarm system?                                                                                                                                            | L5                                   |  |  |  |  |
| If this is the first takeover maintenance service visit on<br>the fire alarm system, have all assets been recorded<br>using the correct form?                             | Existing EFT Maintained Site         |  |  |  |  |
| Control indicating equipment make?                                                                                                                                        | Protec S400                          |  |  |  |  |
| Control indicating equipment model?                                                                                                                                       | Protec S400                          |  |  |  |  |
| Have all visual inspections and functional checks of the<br>CIE been carried out in accordance with manufacturer's<br>instructions and with clause 45.3 of BS5839-1: 2017 | No lifts linked to fire alarm system |  |  |  |  |
| Rate of false alarms during the previous 12 months?                                                                                                                       | 0                                    |  |  |  |  |
| Actions taken in relation to false alarms?                                                                                                                                | No actions required                  |  |  |  |  |
| Control Indicating equipment load? (Quiescent Load & Alarm Load) (Amps)                                                                                                   | Q=45mA, L=280mA                      |  |  |  |  |
| Cause and effect program checked?                                                                                                                                         | Yes                                  |  |  |  |  |
| Standby power capacity checked and satisfactory?                                                                                                                          | Yes                                  |  |  |  |  |
| Battery Voltage? (Volts)                                                                                                                                                  | 27.62                                |  |  |  |  |
| Battery age and condition satisfactory?                                                                                                                                   | Yes                                  |  |  |  |  |
| Confirmation of automatic transmission signals sent and restored to the ARC?                                                                                              | Audible alarms only                  |  |  |  |  |
| Number of smoke detectors on the system?                                                                                                                                  | 2                                    |  |  |  |  |
| Number of smoke detectors tested?                                                                                                                                         | 2                                    |  |  |  |  |
| Number of heat detectors on the system?                                                                                                                                   | 2                                    |  |  |  |  |
| Number of heat detectors tested?                                                                                                                                          | 2                                    |  |  |  |  |

| Number of sounders on the system?                                                                                                                      | 5                                                       |  |  |  |
|--------------------------------------------------------------------------------------------------------------------------------------------------------|---------------------------------------------------------|--|--|--|
| Number of sounders tested?                                                                                                                             | 5                                                       |  |  |  |
| Number of Manual Call Points on System?                                                                                                                | 5                                                       |  |  |  |
| Number of Manual Call Points Tested?                                                                                                                   | 5                                                       |  |  |  |
| Number of Door Detentes on System?                                                                                                                     | 0                                                       |  |  |  |
| Number of Door Detentes Tested?                                                                                                                        | 0                                                       |  |  |  |
| Number of Other Devices on the system?                                                                                                                 | 0                                                       |  |  |  |
| Number of Other Devices Tested?                                                                                                                        | 0                                                       |  |  |  |
| Have Flats/Bungalows been tested on this visit ?                                                                                                       | Νο                                                      |  |  |  |
| If Yes, Please identify Flats/Bungalows Tested                                                                                                         |                                                         |  |  |  |
| Radio fire alarm systems serviced in accordance with manufacturers' recommendations?                                                                   | N/A                                                     |  |  |  |
| All external doors on access control system release on fire signal?                                                                                    | No external doors linked to fire alarm system           |  |  |  |
| All internal doors on access control system release on fire signal?                                                                                    | No internal doors held open linked to fire alarm system |  |  |  |
| All internal doors held open, close on fire signal?                                                                                                    | No internal doors held open linked to fire alarm system |  |  |  |
| AOV's active from local detectors only?                                                                                                                | No AOV's linked to fire alarm system                    |  |  |  |
| Gas supply is disconnected on fire signal?                                                                                                             | No gas supply linked to fire alarm system               |  |  |  |
| All lifts return to ground and allow fire gain control on fire signal?                                                                                 | No lifts linked to fire alarm system                    |  |  |  |
| Roller shutters operate on fire signal?                                                                                                                | No roller shutters linked to fire alarm system          |  |  |  |
| Is Sprinkler System interfaced with fire alarm system?                                                                                                 | No sprinklers linked to fire alarm system               |  |  |  |
| Visual Inspection                                                                                                                                      |                                                         |  |  |  |
| Is the logbook present and up to date?                                                                                                                 | Yes                                                     |  |  |  |
| Zone plans present, legible and up to date?                                                                                                            | Yes                                                     |  |  |  |
| Have there been any structural changes to the premises,<br>meaning that the coverage of MCP's, AFD's and FAD's<br>does not meet current BS5839-1:2017? | No                                                      |  |  |  |
| Has there been a change of occupancy which renders the type of fire detection inadequate?                                                              | No                                                      |  |  |  |