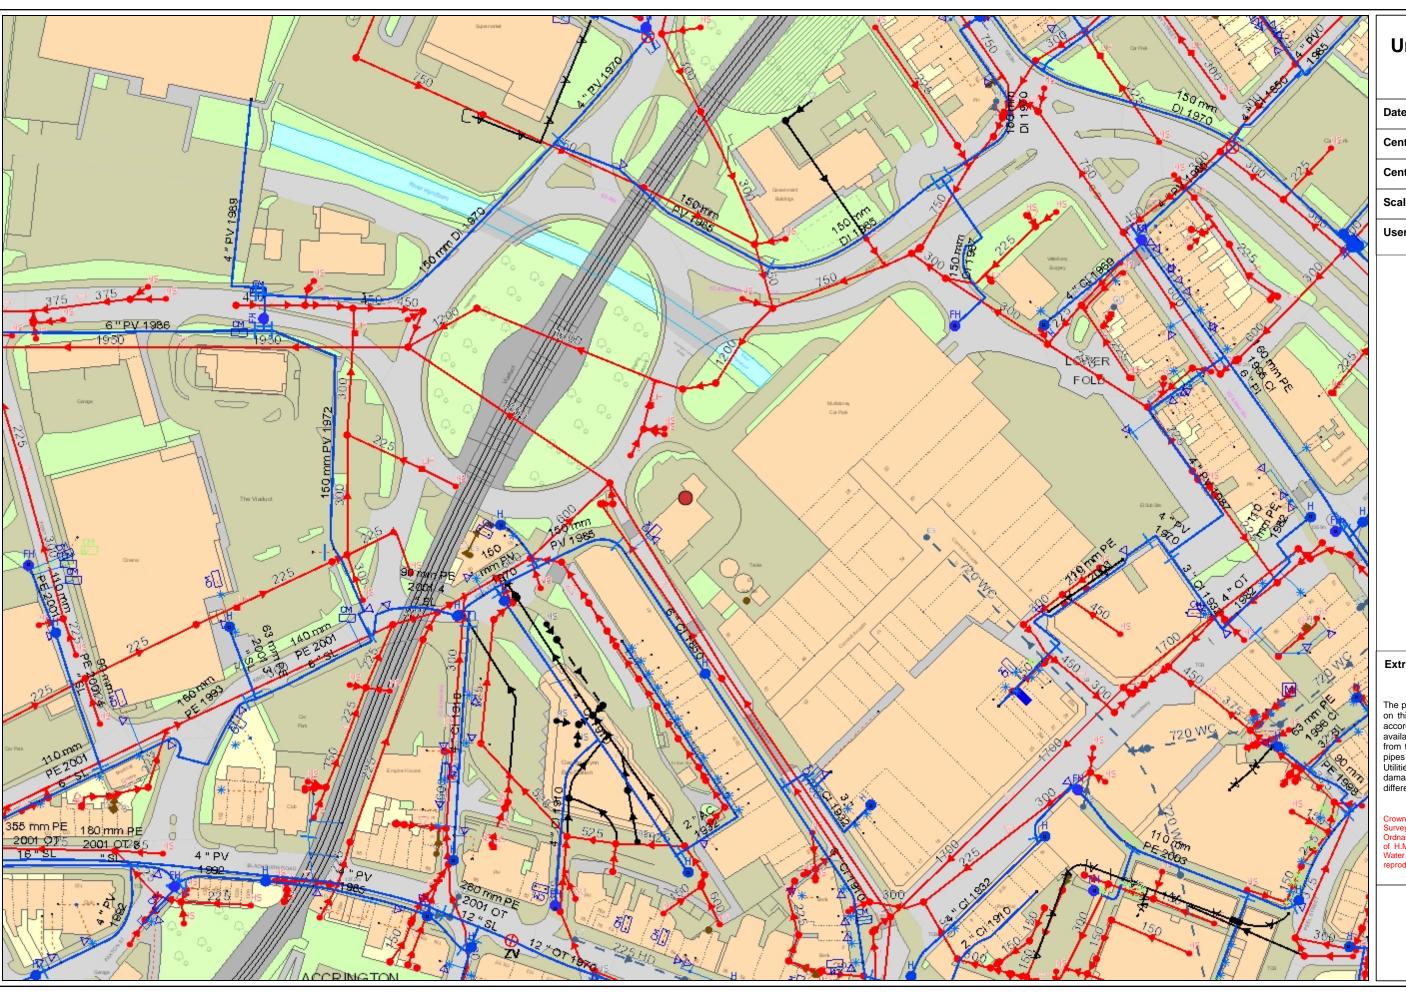

## United Utilities Maps for SafeDig

Date: 04/04/2025 13:17:47

Centre X: 375920

Centre Y: 428770

Scale: 1250

UserName: LCCBBC

## Extract from maps of United Utilities' Underground Assets

The position of the underground apparatus shown on this plan is approximate only and is given in accordance with the best information currently available. The actual positions may be different from those shown on the plan and private service pipes may be shown by a blue broken line. United Utilities Water will not accept liability for any damage caused by the actual position being different from those shown.

Crown copyright and database rights 2025.Ordnance Survey 0000813445 This plan is based on the Ordnance Survey Map with the sanction of the Controller of H.M. Stationary Office. Crown and United Utilities Water copyrights are reserved. Unauthorised reproduction will infringe these copyrights.