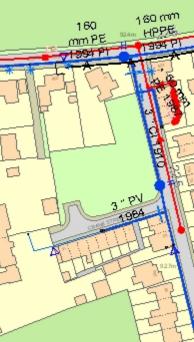

## United Utilities Maps for SafeDig

16/04/2025 21:47:03

| Date |  |
|------|--|
| Date |  |

**Centre X:** 355438

**Centre Y:** 412895

**Scale :** 2000

UserName: LCCBBC

## Extract from maps of United Utilities' Underground Assets

The position of the underground apparatus shown on this plan is approximate only and is given in accordance with the best information currently available. The actual positions may be different from those shown on the plan and private service pipes may be shown by a blue broken line. United Utilities Water will not accept liability for any damage caused by the actual position being different from those shown.

Crown copyright and database rights 2025.Ordnance Survey 0000813445 This plan is based on the Ordnance Survey Map with the sanction of the Controller of H.M. Stationary Office. Crown and United Utilities Water copyrights are reserved. Unauthorised reproduction will infringe these copyrights.