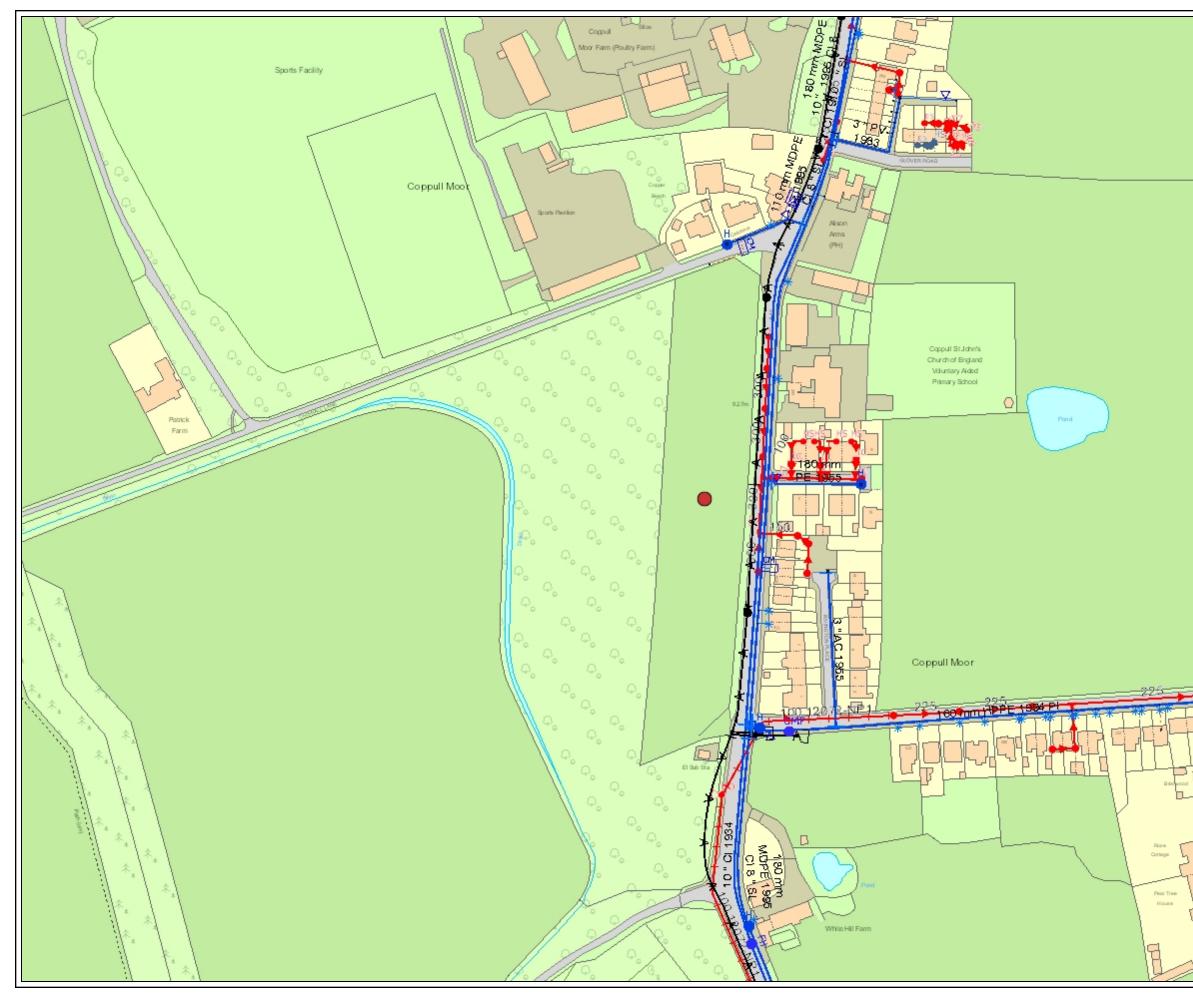

## United Utilities Maps for SafeDig

16/04/2025 21:47:03

| Date |  |
|------|--|
| Date |  |

**Centre X:** 355438

**Centre Y:** 412895

**Scale :** 2000

UserName: LCCBBC

## Extract from maps of United Utilities' Underground Assets

The position of the underground apparatus shown on this plan is approximate only and is given in accordance with the best information currently available. The actual positions may be different from those shown on the plan and private service pipes may be shown by a blue broken line. United Utilities Water will not accept liability for any damage caused by the actual position being different from those shown.

Crown copyright and database rights 2025.Ordnance Survey 0000813445 This plan is based on the Ordnance Survey Map with the sanction of the Controller of H.M. Stationary Office. Crown and United Utilities Water copyrights are reserved. Unauthorised reproduction will infringe these copyrights.