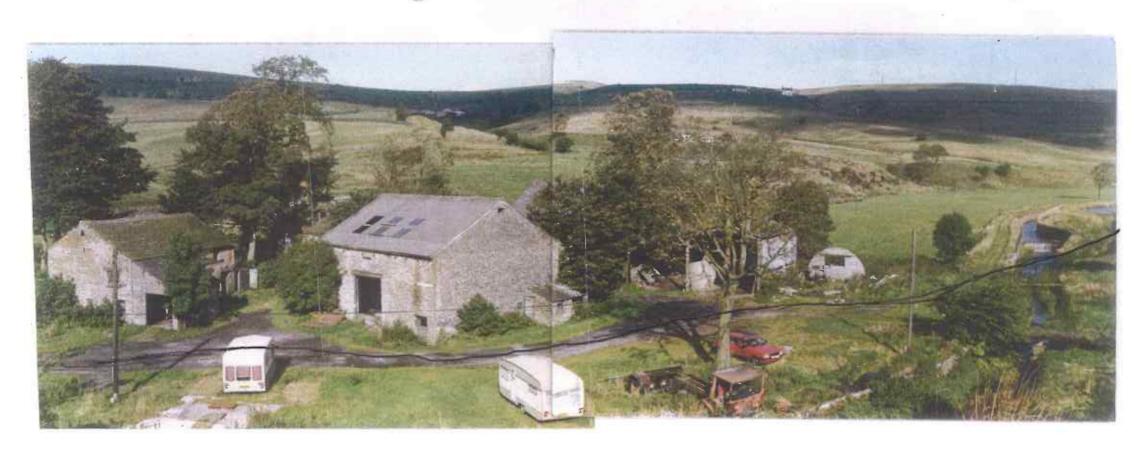

As you will recall some time ago you completed a user evidence form in support of the above matter. We recently spoke to some people who had used the footpath and a photograph of the old Loveclough Farm was provided.

To confirm the exact route you have walked through the farm, I would be grateful if you cold please mark in pen on the attached photograph the route you walked and return the marked photograph to me in the self addressed envelope.