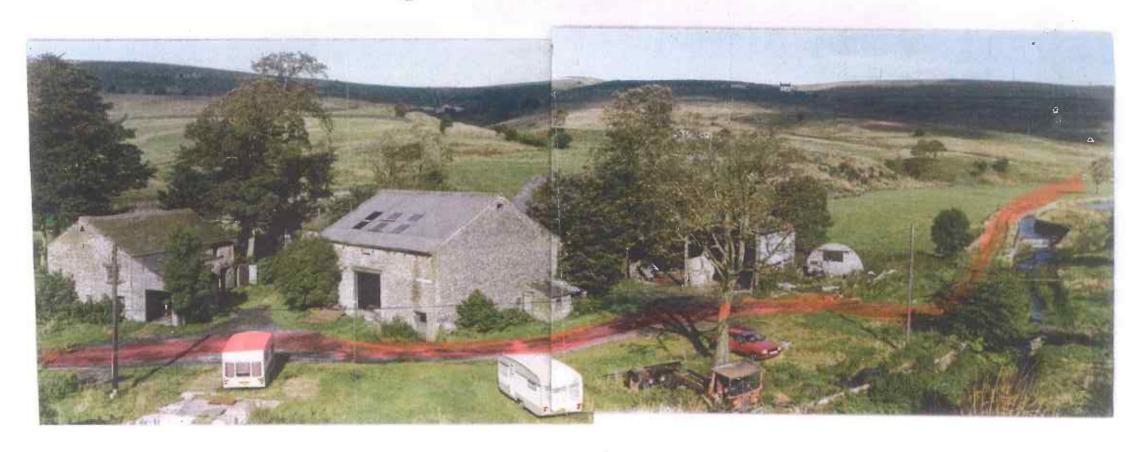

As you will recall some time ago you completed a user evidence form in support of the above matter. We recently spoke to some people who had used the footpath and a photograph of the old Loveclough Farm was provided.

To confirm the exact route you have walked through the farm, I would be grateful if you cold please mark in pen on the attached photograph the route you walked and return the marked photograph to me in the self addressed envelope.