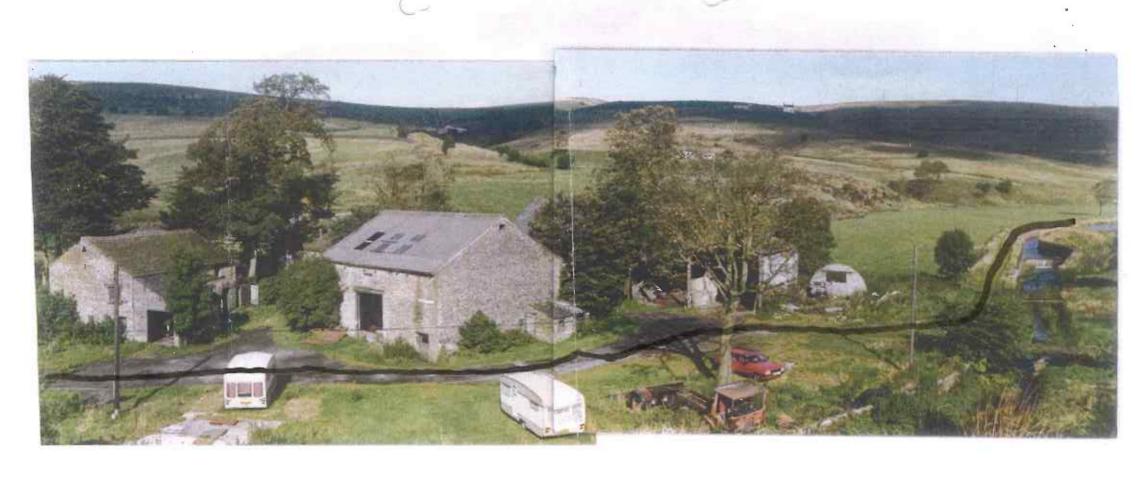

As you will recall some time ago you completed a user evidence form in support of the above matter. We recently spoke to some people who had used the footpath and a photograph of the old Loveclough Farm was provided.

To confirm the exact route you have walked through the farm, I would be grateful if you cold please mark in pen on the attached photograph the route you walked and return the marked photograph to me in the self addressed envelope.