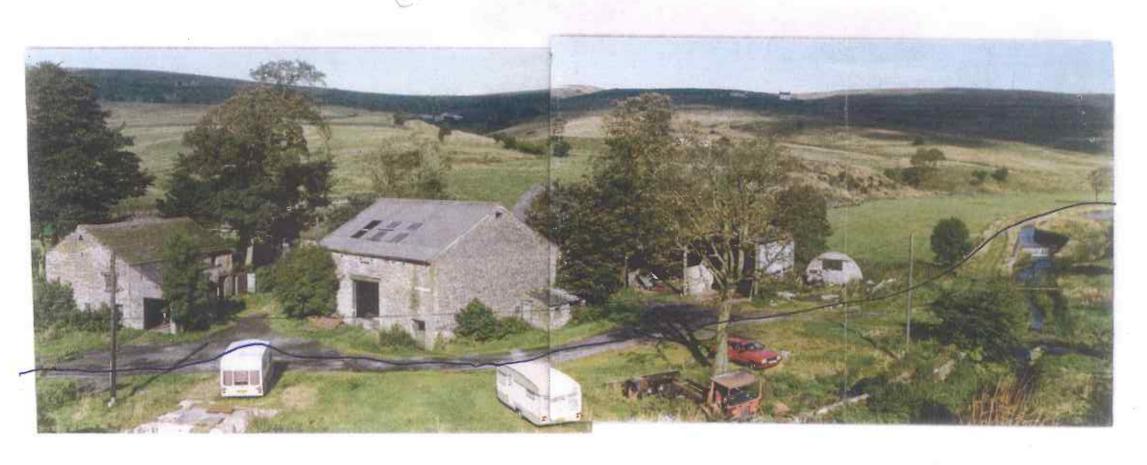

As you will recall some time ago you completed a user evidence form in support of the above matter. We recently spoke to some people who had used the footpath and a photograph of the old Loveclough Farm was provided.

To confirm the exact route you have walked through the farm, I would be grateful if you cold please mark in pen on the attached photograph the route you walked and return the marked photograph to me in the self addressed envelope.