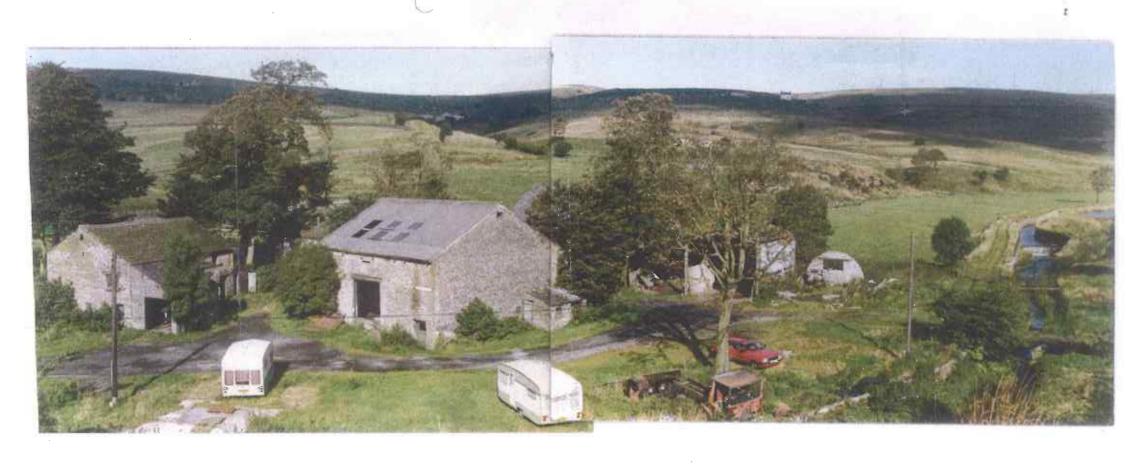

As you will recall some time ago you completed a user evidence form in support of the above matter. We recently spoke to some people who had used the footpath and a photograph of the old Loveclough Farm was provided.

To confirm the exact route you have walked through the farm, I would be grateful if you cold please mark in pen on the attached photograph the route you walked and return the marked photograph to me in the self addressed envelope.