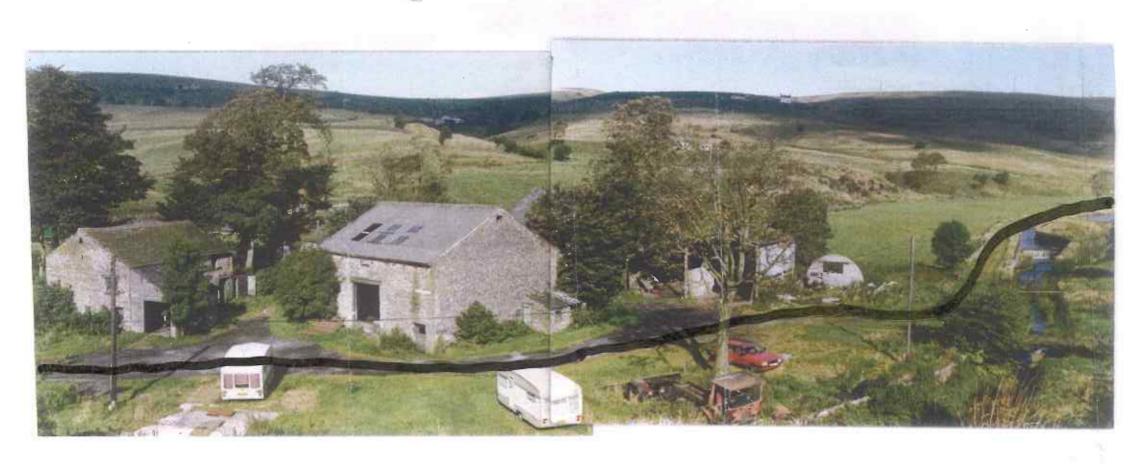

As you will recall some time ago you completed a user evidence form in support of the above matter. We recently spoke to some people who had used the footpath and a photograph of the old Loveclough Farm was provided.

To confirm the exact route you have walked through the farm, I would be grateful if you cold please mark in pen on the attached photograph the route you walked and return the marked photograph to me in the self addressed envelope.