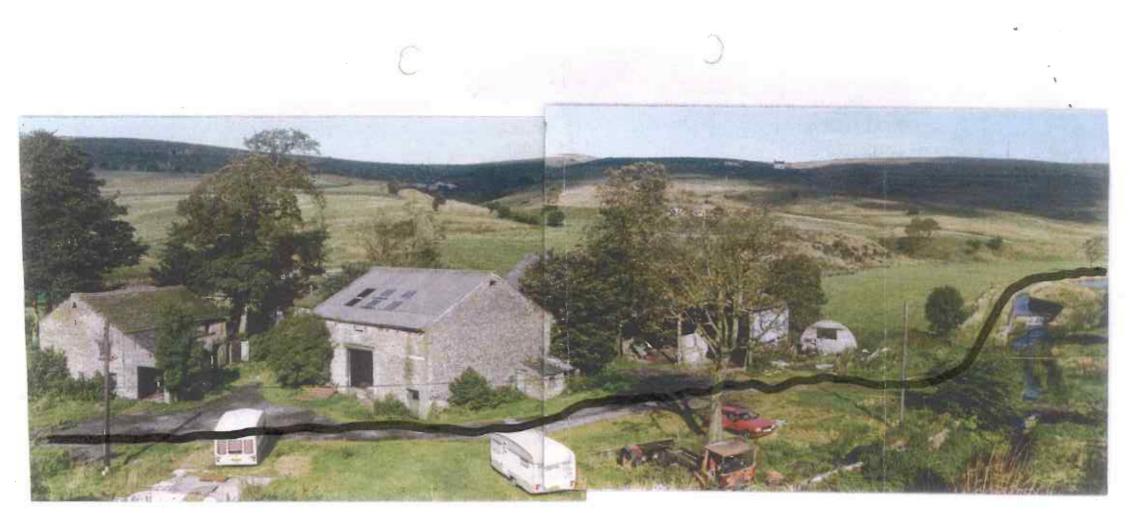

As you will recall some time ago you completed a user evidence form in support of the above matter. We recently spoke to some people who had used the footpath and a photograph of the old Loveclough Farm was provided.

To confirm the exact route you have walked through the farm, I would be grateful if you cold please mark in pen on the attached photograph the route you walked and return the marked photograph to me in the self addressed envelope.