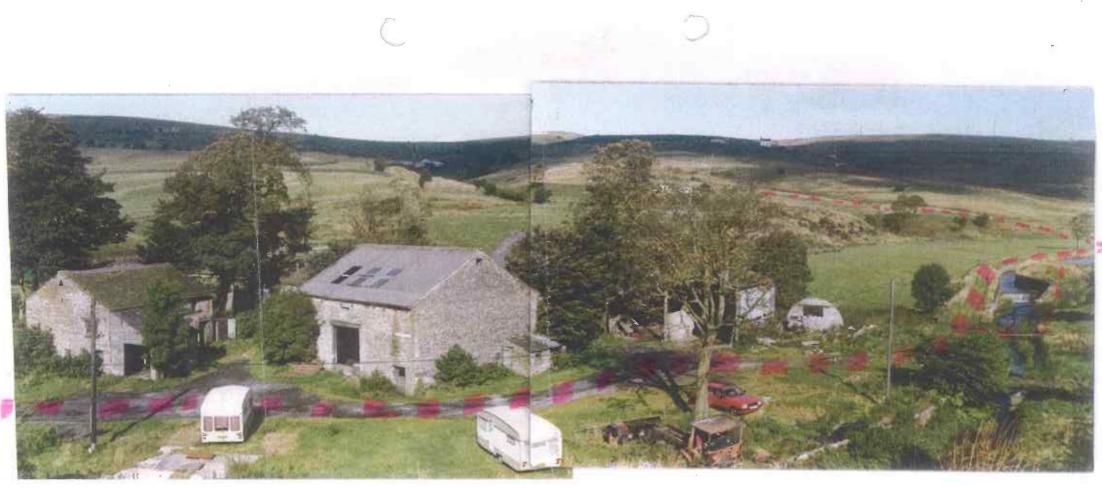

As you will recall some time ago you completed a user evidence form in support of the above matter. We recently spoke to some people who had used the footpath and a photograph of the old Loveclough Farm was provided.

To confirm the exact route you have walked through the farm, I would be grateful if you " + uk cold please mark in pen on the attached photograph the route you walked and return the marked photograph to me in the self addressed envelope.