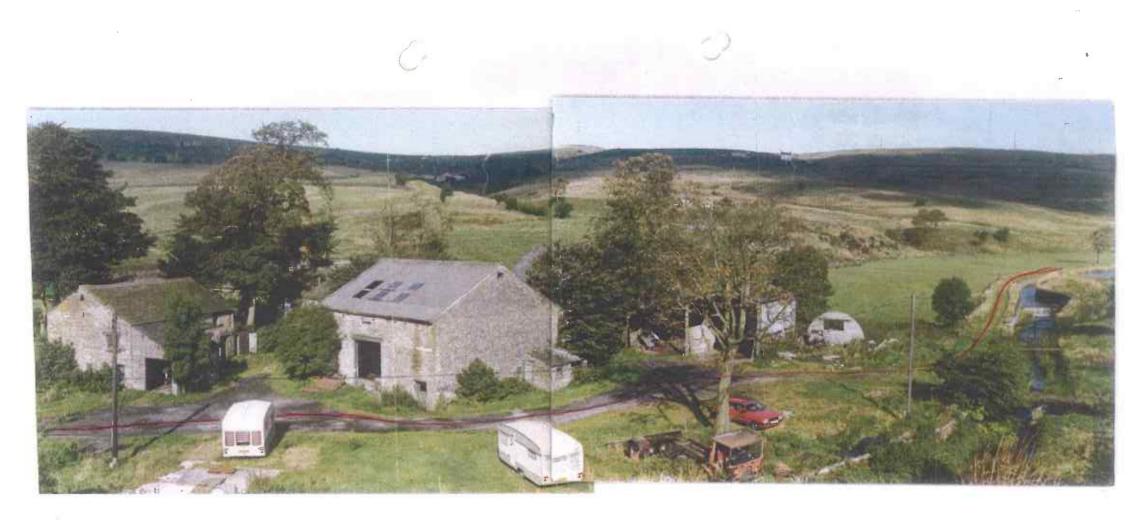

As you will recall some time ago you completed a user evidence form in support of the above matter. We recently spoke to some people who had used the footpath and a photograph of the old Loveclough Farm was provided.

To confirm the exact route you have walked through the farm, I would be grateful if you cold please mark in pen on the attached photograph the route you walked and return the marked photograph to me in the self addressed envelope.