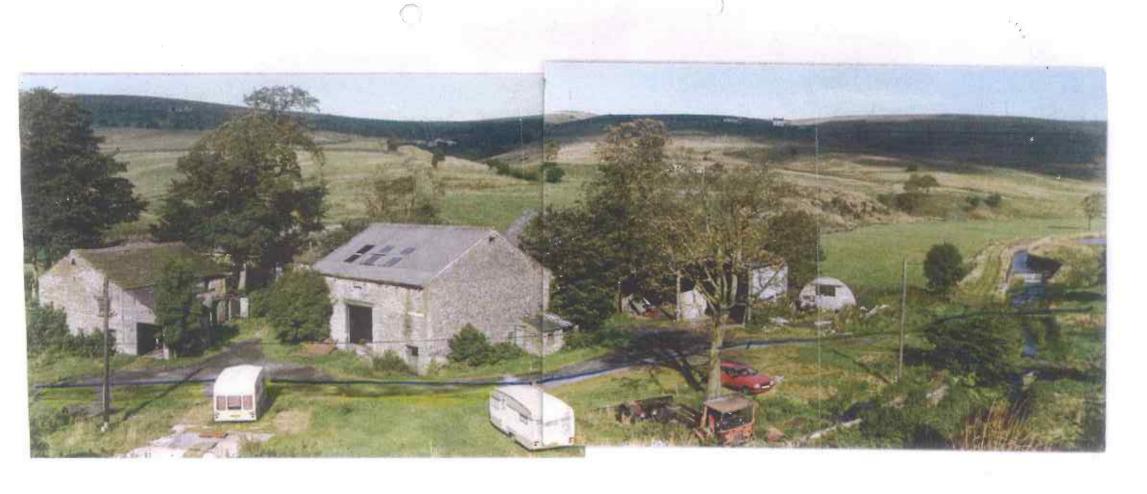

As you will recall some time ago you completed a user evidence form in support of the above matter. We recently spoke to some people who had used the footpath and a photograph of the old Loveclough Farm was provided.

To confirm the exact route you have walked through the farm, I would be grateful if you cold please mark in pen on the attached photograph the route you walked and return the marked photograph to me in the self addressed envelope.