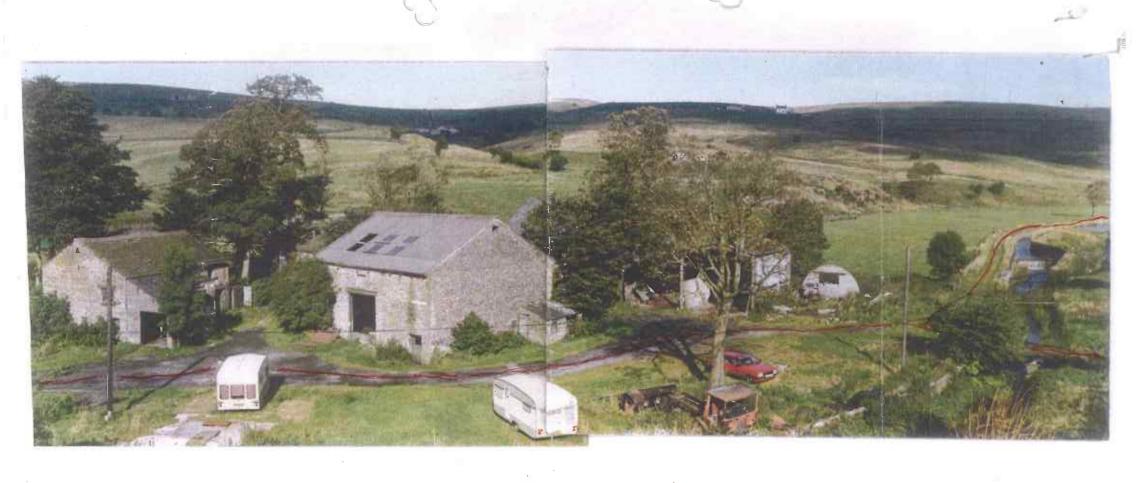

As you will recall some time ago you completed a user evidence form in support of the above matter. We recently spoke to some people who had used the footpath and a photograph of the old Loveclough Farm was provided.

To confirm the exact route you have walked through the farm, I would be grateful if you cold please mark in pen on the attached photograph the route you walked and return the marked photograph to me in the self addressed envelope.