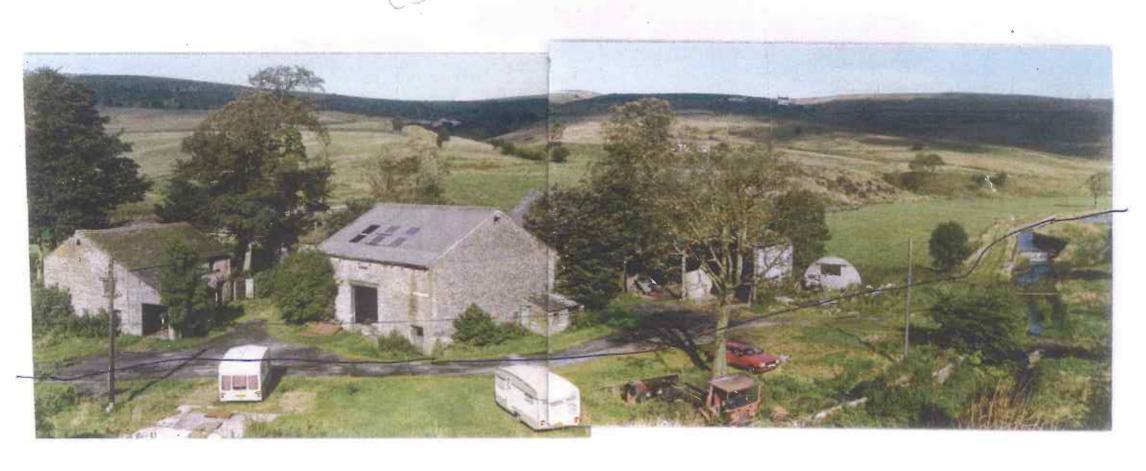

As you will recall some time ago you completed a user evidence form in support of the above matter. We recently spoke to some people who had used the footpath and a photograph of the old Loveclough Farm was provided.

To confirm the exact route you have walked through the farm, I would be grateful if you cold please mark in pen on the attached photograph the route you walked and return the marked photograph to me in the self addressed envelope.