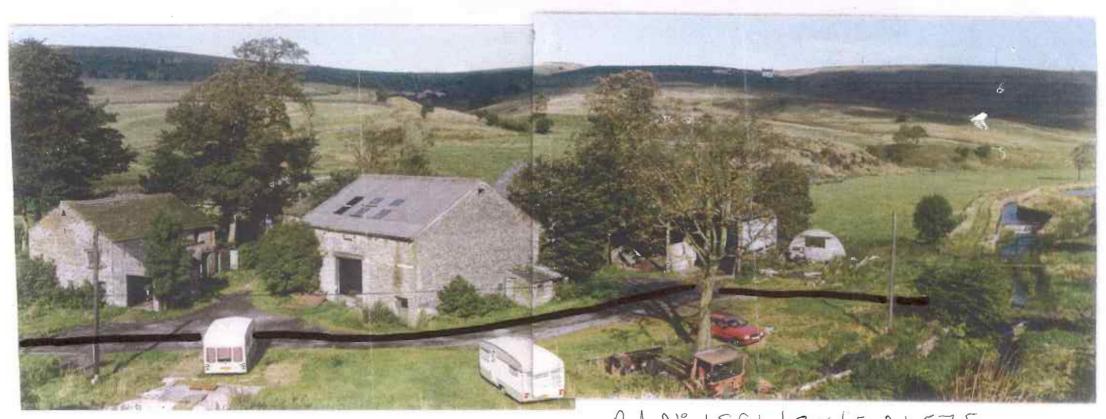

As you will recall some time ago you completed a user evidence form in support of the above matter. We recently spoke to some people who had used the footpath and a photograph of the old Loveclough Farm was provided.

To confirm the exact route you have walked through the farm, I would be grateful if you cold please mark in pen on the attached photograph the route you walked and return the marked photograph to me in the self addressed envelope.