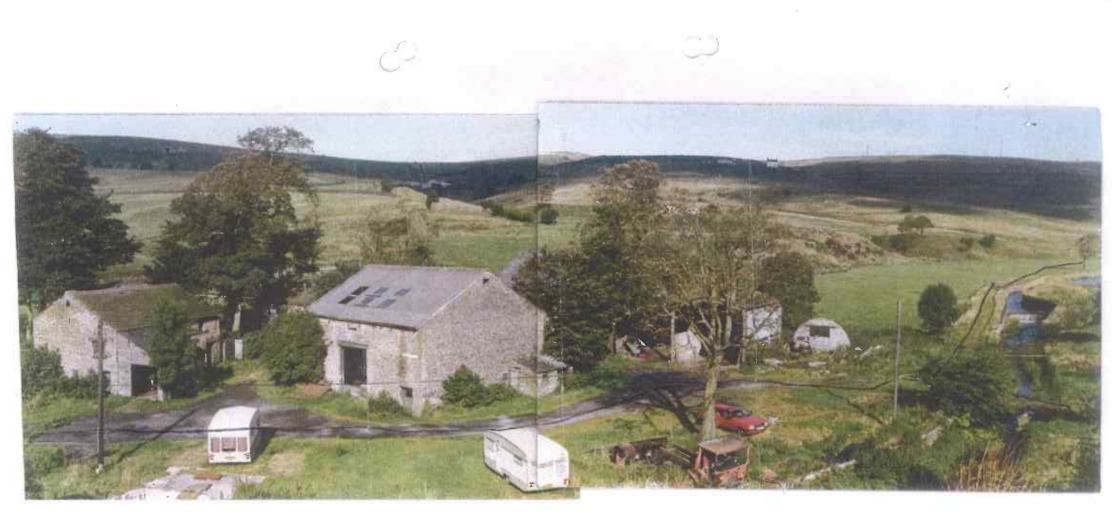

As you will recall some time ago you completed a user evidence form in support of the above matter. We recently spoke to some people who had used the footpath and a photograph of the old Loveclough Farm was provided.

To confirm the exact route you have walked through the farm, I would be grateful if you cold please mark in pen on the attached photograph the route you walked and return the marked photograph to me in the self addressed envelope.