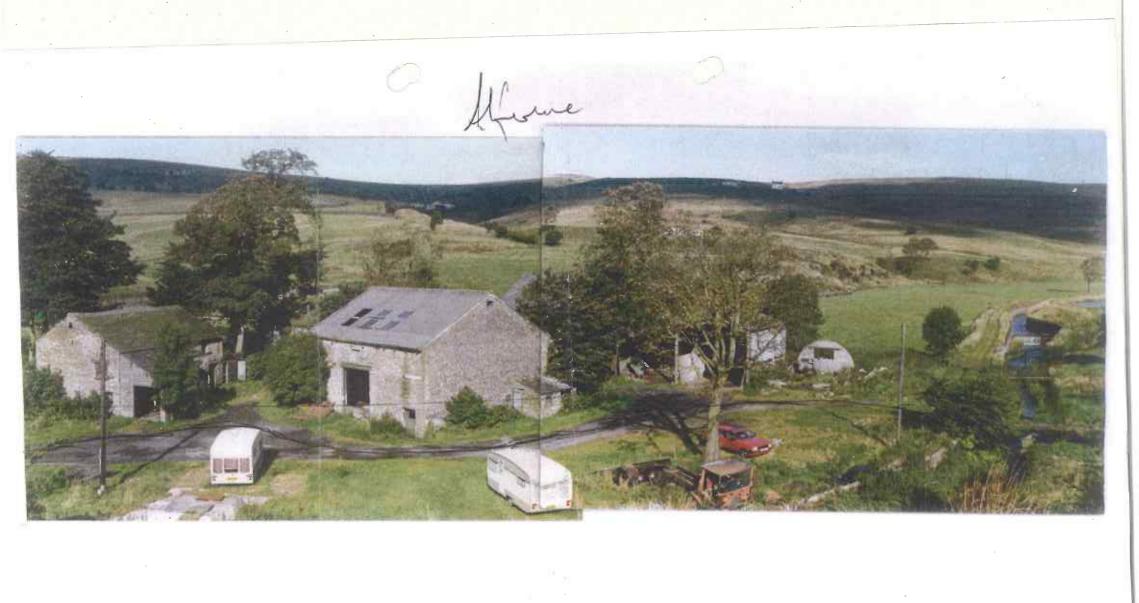

As you will recall some time ago you completed a user evidence form in support of the above matter. We recently spoke to some people who had used the footpath and a photograph of the old Loveclough Farm was provided.

To confirm the exact route you have walked through the farm, I would be grateful if you cold please mark in pen on the attached photograph the route you walked and return the marked photograph to me in the self addressed envelope.