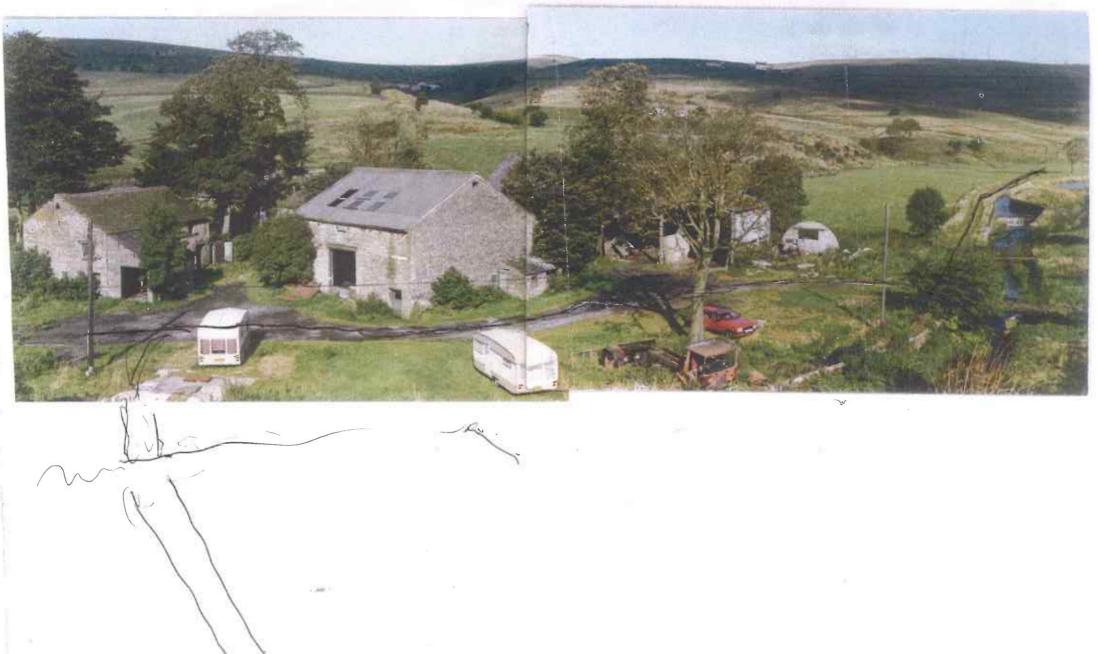

As you will recall some time ago you completed a user evidence form in support of the above matter. We recently spoke to some people who had used the footpath and a photograph of the old Loveclough Farm was provided.

To confirm the exact route you have walked through the farm, I would be grateful if you cold please mark in pen on the attached photograph the route you walked and return the marked photograph to me in the self addressed envelope.