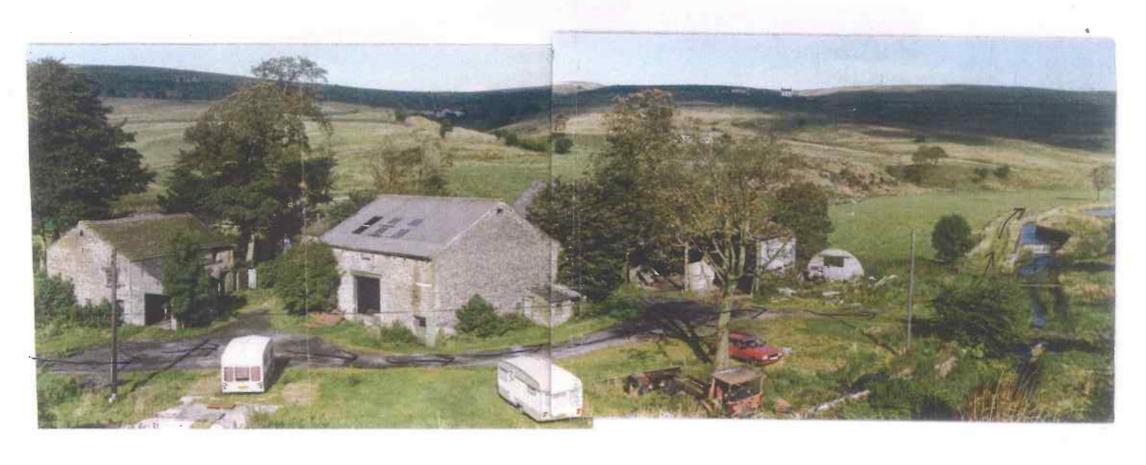

As you will recall some time ago you completed a user evidence form in support of the above matter. We recently spoke to some people who had used the footpath and a photograph of the old Loveclough Farm was provided.

To confirm the exact route you have walked through the farm, I would be grateful if you cold please mark in pen on the attached photograph the route you walked and return the marked photograph to me in the self addressed envelope.