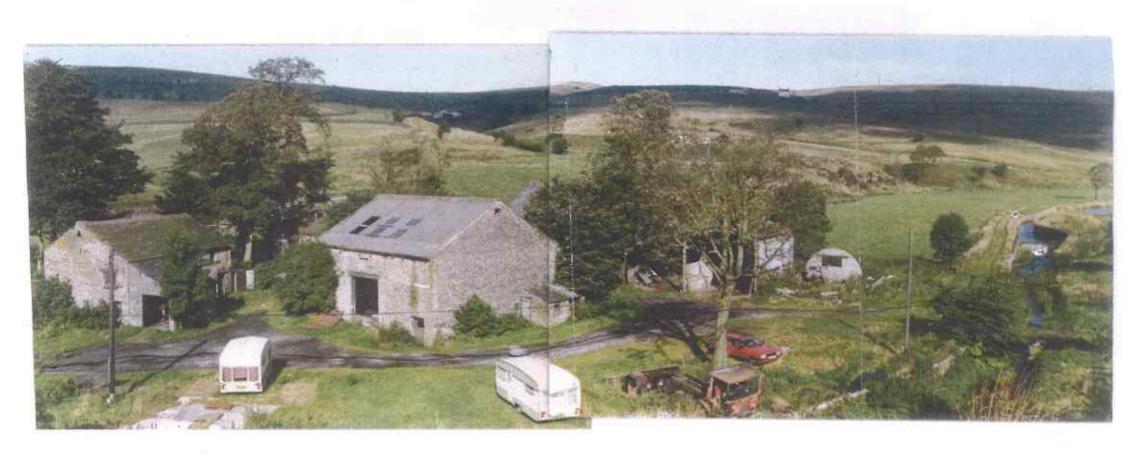

As you will recall some time ago you completed a user evidence form in support of the above matter. We recently spoke to some people who had used the footpath and a photograph of the old Loveclough Farm was provided.

To confirm the exact route you have walked through the farm, I would be grateful if you cold please mark in pen on the attached photograph the route you walked and return the marked photograph to me in the self addressed envelope.