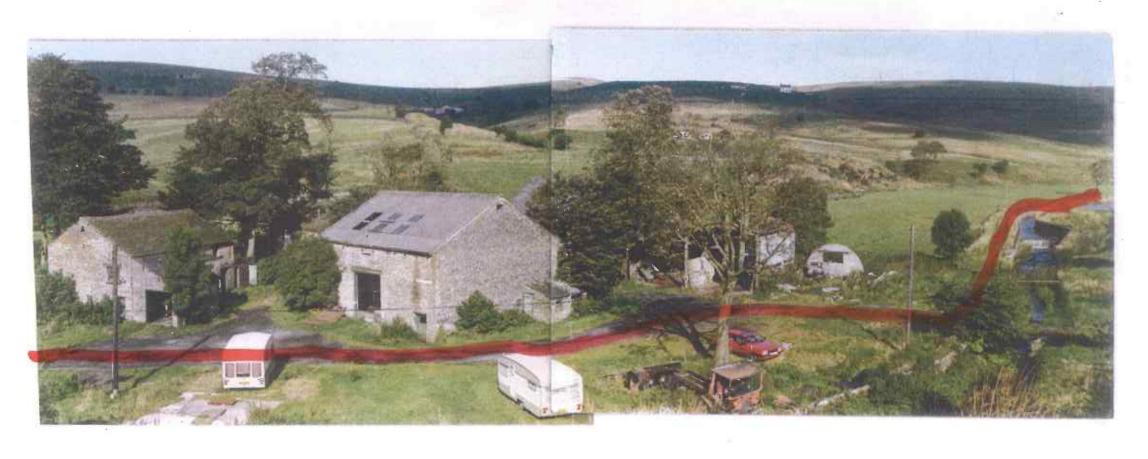

As you will recall some time ago you completed a user evidence form in support of the above matter. We recently spoke to some people who had used the footpath and a photograph of the old Loveclough Farm was provided.

To confirm the exact route you have walked through the farm, I would be grateful if you cold please mark in pen on the attached photograph the route you walked and return the marked photograph to me in the self addressed envelope.