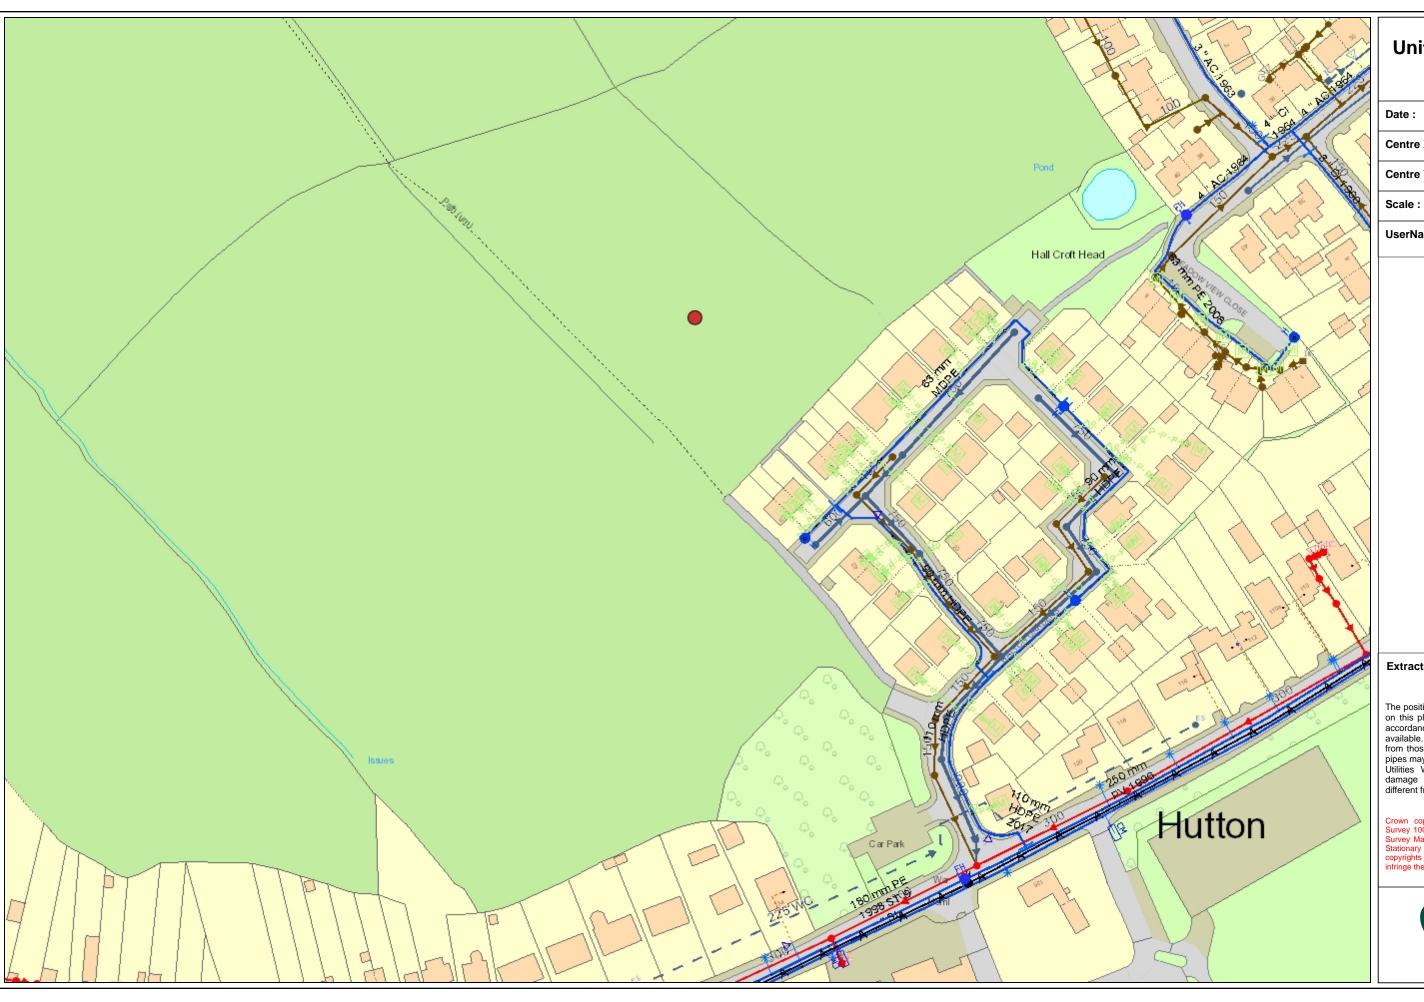

## United Utilities Maps for SafeDig

Date: 19/12/2024 09:46:20

Centre X: 349566

Centre Y: 426696

Scale: 1250

UserName: LCCBBC

## Extract from maps of United Utilities' Underground Assets

The position of the underground apparatus shown on this plan is approximate only and is given in accordance with the best information currently available. The actual positions may be different from those shown on the plan and private service pipes may be shown by a blue broken line. United Utilities Water will not accept liability for any damage caused by the actual position being different from those shown.

Crown copyright and database rights 2024.Ordnance Survey 100022432 This plan is based on the Ordnance Survey Map with the sanction of the Controller of H.M. Stationary Office. Crown and United Utilities Water copyrights are reserved. Unauthorised reproduction will infringe these copyrights.