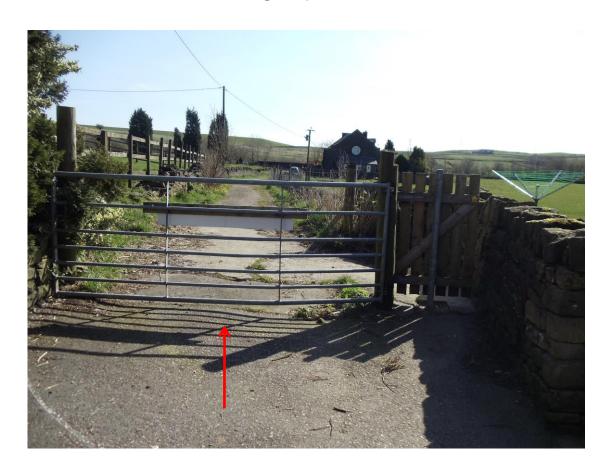

E1 and point F1





#### Point F1





## From point F1 looking towards point G1





# Approaching point **G1**





#### From point G1 looking towards point H1





## Between point G1 and point H1





# Approaching point **H1**





#### Point H1





#### Between point H1 and point I1





# Approaching point I1





#### Point I1 and beyond the gate point J1





#### Between point **J1** and point **A2**





#### Between point **J1** and point **A2**





#### Between point **J1** and point **A2**





# Approaching point **A2**





#### Point A2





## Between point A2 and point B2





#### Point **B2**





# Gate at point **B2**





# Approaching point **C2**





## Looking through point C2 to point D2





## Between point **D2** and point **E2**





#### Point **E2**





## Gate at point **E2**





#### From point **E2** looking towards point **F2**





# Approaching point **F2**





#### Point F2 at junction with Public Bridleway 206 Ramsbottom





#### Looking back along the route from point **F2**