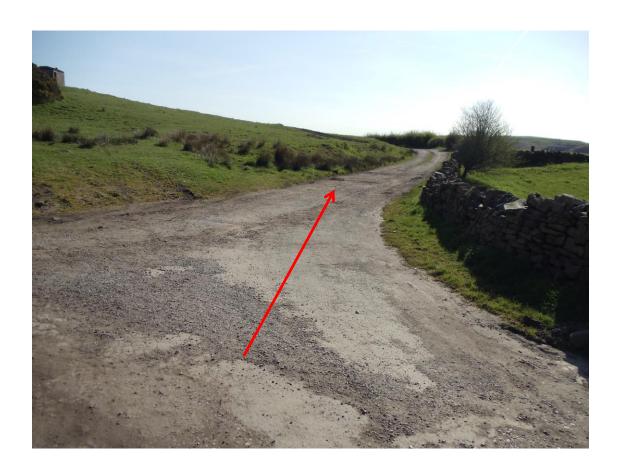

# Wildlife and Countryside Act 1981 Application to upgrade Public Footpath 207 Ramsbottom known as Buckhurst Road to public bridleway

Application 804-540

Photographs taken April 2014



#### Looking at Point A1 from Bury Old Road





## Between point A1 and point B1





## Point **B1** looking towards point **C1**





#### Point C1





## Between point C1 and point D1





# Approaching point **D1**





#### Point **D1**





#### Between point **D1** and point **E1**





#### Cattle grid at point **E1**





## Gate adjacent to cattle grid at point E1





#### Between point E1 and point F1





#### Point F1





## From point F1 looking towards point G1





# Approaching point **G1**





#### From point G1 looking towards point H1





## Between point G1 and point H1





# Approaching point **H1**





#### Point H1





#### Between point H1 and point I1





# Approaching point I1





#### Point I1 and beyond the gate point J1





#### Between point **J1** and point **A2**





#### Between point **J1** and point **A2**





#### Between point **J1** and point **A2**





# Approaching point **A2**





#### Point A2





## Between point A2 and point B2





#### Point **B2**





# Gate at point **B2**





# Approaching point **C2**





## Looking through point C2 to point D2





## Between point **D2** and point **E2**





#### Point **E2**





## Gate at poi