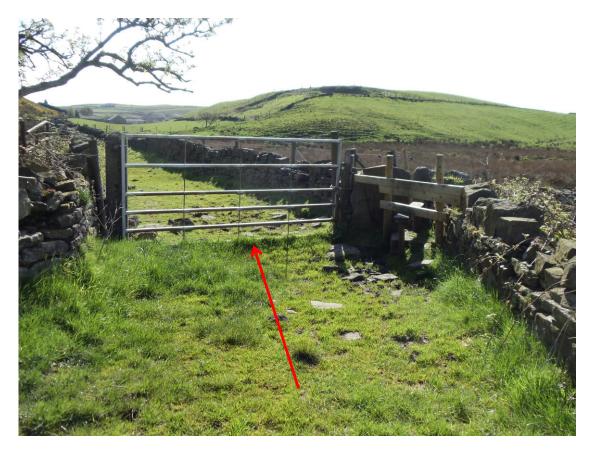

ographs taken April 2014



#### Looking at Point A1 from Bury Old Road





## Between point A1 and point B1





## Point **B1** looking towards point **C1**





#### Point C1





## Between point C1 and point D1





# Approaching point **D1**





#### Point **D1**





#### Between point **D1** and point **E1**





#### Cattle grid at point **E1**





## Gate adjacent to cattle grid at point E1





#### Between point E1 and point F1





#### Point F1





## From point F1 looking towards point G1





# Approaching point **G1**





#### From point G1 looking towards point H1





## Between point G1 and point H1





# Approaching point **H1**





#### Point H1





#### Between point H1 and point I1





# Approaching point I1





#### Point I1 and beyond the gate point J1





#### Between point **J1** and point **A2**





#### Between point **J1** and point **A2**





#### Between point **J1** and point **A2**





# Approaching point **A2**





#### Point A2





## Between point A2 and point B2





#### Point **B2**





# Gate at point **B2**





# Approaching point **C2**





## Looking through point C2 to point D2





## Between point **D2** and point **E2**





#### Point **E2**





## Gate at point **E2**





#### From point **E2** looking towards point **F2**





# Approaching point **F2**





#### Point F2 at junction with Public Bridleway 206 Ramsbottom





#### Looking back along the route from point **F2**