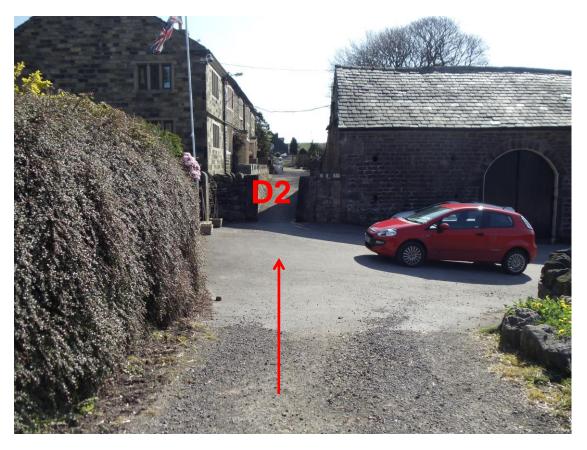

## Gate adjacent to cattle grid at point E1





#### Between point E1 and point F1





#### Point F1





## From point F1 looking towards point G1





# Approaching point **G1**





#### From point G1 looking towards point H1





## Between point G1 and point H1





# Approaching point **H1**





#### Point H1





#### Between point H1 and point I1





# Approaching point I1





#### Point I1 and beyond the gate point J1





#### Between point **J1** and point **A2**





#### Between point **J1** and point **A2**





#### Between point **J1** and point **A2**





# Approaching point **A2**





#### Point A2





## Between point A2 and point B2





#### Point **B2**





# Gate at point **B2**





# Approaching point **C2**





## Looking through point C2 to point D2





## Between point **D2** and point **E2**





#### Point **E2**





## Gate at point **E2**





#### From point **E2** looking towards point **F2**





# Approaching point **F2**





#### Point F2 at junction with Public Bridleway 206 Ramsbottom





#### Looking back along the route from point **F2**