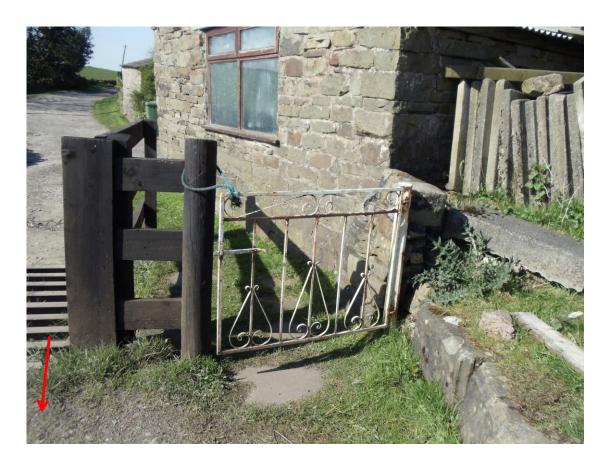

# Wildlife and Countryside Act 1981 Application to upgrade Public Footpath 207 Ramsbottom known as Buckhurst Road to public bridleway

Application 804-540

Photographs taken April 2014



#### Looking at Point A1 from Bury Old Road





## Between point A1 and point B1





## Point **B1** looking towards point **C1**





#### Point C1





## Between point C1 and point D1





# Approaching point **D1**





#### Point **D1**





#### Between point **D1** and point **E1**





#### Cattle grid at point **E1**





## Gate adjacent to cattle grid at point E1





#### Between point E1 and point F1





#### Point F1





## From point F1 looking towards point G1





# Approaching point **G1**





#### From point G1 looking towards point H1





## Between point G1 and point H1





# Approaching point **H1**





#### Point H1





#### Between point H1 and point I1





# Approaching point I1





#### Point I1 and beyond the gate point J1





#### Between point **J1** and point **A2**





#### Between point **J1** and point **A2**





#### Between point **J1** and point **A2**





# Approaching point **A2**





#### Point A2





## Between point A2 and point B2





#### Point **B2**





# Gate at point **B2**





# Approaching point **C2**





## Looking through point C2 to point D2





## Between point **D2** and point **E2**