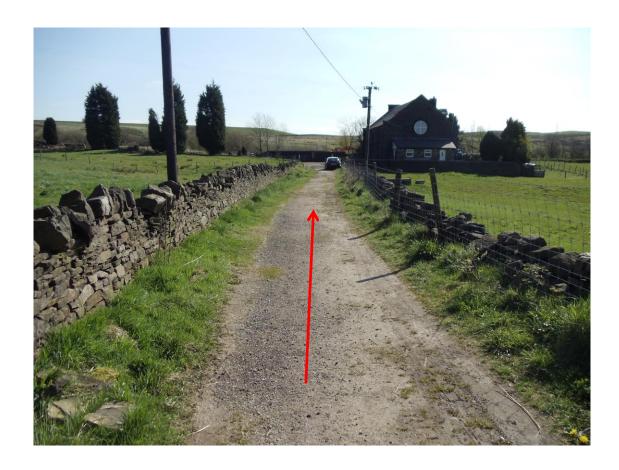

#### From point G1 looking towards point H1





## Between point G1 and point H1





# Approaching point **H1**





#### Point H1





#### Between point H1 and point I1





# Approaching point I1





#### Point I1 and beyond the gate point J1





#### Between point **J1** and point **A2**





#### Between point **J1** and point **A2**





#### Between point **J1** and point **A2**





# Approaching point **A2**





#### Point A2





## Between point A2 and point B2





#### Point **B2**





# Gate at point **B2**





# Approaching point **C2**





## Looking through point C2 to point D2





## Between point **D2** and point **E2**





#### Point **E2**





## Gate at point **E2**





#### From point **E2** looking towards point **F2**





# Approaching point **F2**





#### Point F2 at junction with Public Bridleway 206 Ramsbottom





#### Looking back along the route from point **F2**