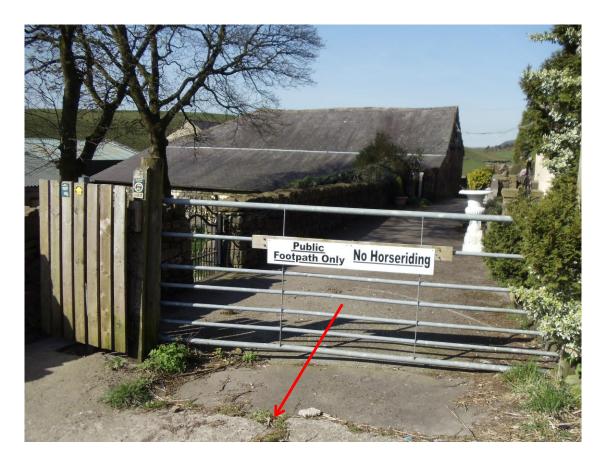

int F1





## From point F1 looking towards point G1





# Approaching point **G1**





#### From point G1 looking towards point H1





## Between point G1 and point H1





# Approaching point **H1**





#### Point H1





#### Between point H1 and point I1





# Approaching point I1





#### Point I1 and beyond the gate point J1





#### Between point **J1** and point **A2**





#### Between point **J1** and point **A2**





#### Between point **J1** and point **A2**





# Approaching point **A2**





#### Point A2





## Between point A2 and point B2





#### Point **B2**





# Gate at point **B2**





# Approaching point **C2**





## Looking through point C2 to point D2





## Between point **D2** and point **E2**





#### Point **E2**





## Gate at point **E2**





#### From point **E2** looking towards point **F2**





# Approaching point **F2**





#### Point F2 at junction with Public Bridleway 206 Ramsbottom





#### Looking back along the route from point **F2**