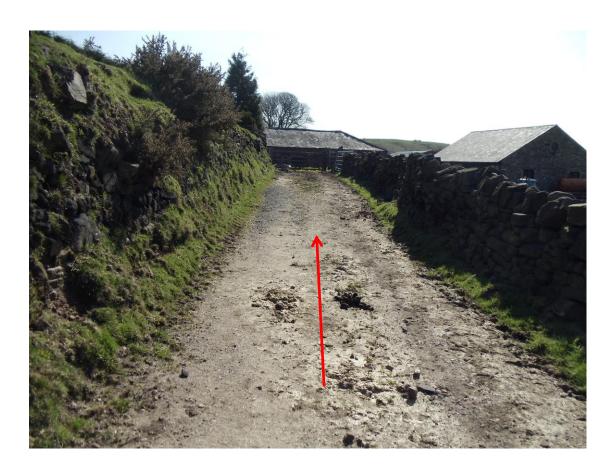

ng point **D1**





#### Point **D1**





#### Between point **D1** and point **E1**





#### Cattle grid at point **E1**





## Gate adjacent to cattle grid at point E1





#### Between point E1 and point F1





#### Point F1





## From point F1 looking towards point G1





# Approaching point **G1**





#### From point G1 looking towards point H1





## Between point G1 and point H1





# Approaching point **H1**





#### Point H1





#### Between point H1 and point I1





# Approaching point I1





#### Point I1 and beyond the gate point J1





#### Between point **J1** and point **A2**





#### Between point **J1** and point **A2**





#### Between point **J1** and point **A2**





# Approaching point **A2**





#### Point A2





## Between point A2 and point B2





#### Point **B2**





# Gate at point **B2**





# Approaching point **C2**





## Looking through point C2 to point D2





## Between point **D2** and point **E2**





#### Point **E2**





## Gate at point **E2**





#### From point **E2** looking towards point **F2**





# Approaching point **F2**





#### Point F2 at junction with Public Bridleway 206 Ramsbottom





#### Looking back along the route from point **F2**