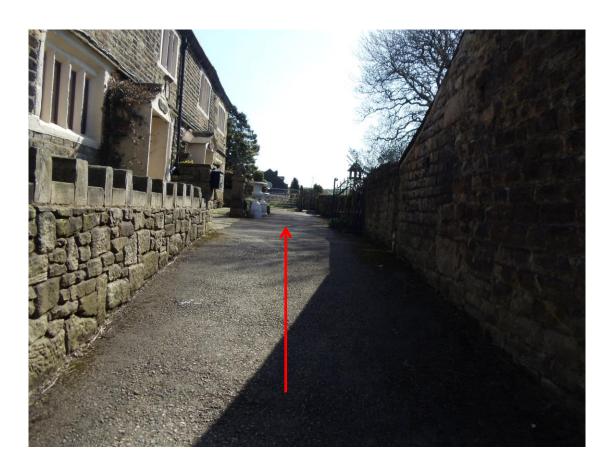

#### Between point E1 and point F1





#### Point F1





## From point F1 looking towards point G1





# Approaching point **G1**





#### From point G1 looking towards point H1





## Between point G1 and point H1





# Approaching point **H1**





#### Point H1





#### Between point H1 and point I1





# Approaching point I1





#### Point I1 and beyond the gate point J1





#### Between point **J1** and point **A2**





#### Between point **J1** and point **A2**





#### Between point **J1** and point **A2**





# Approaching point **A2**





#### Point A2





## Between point A2 and point B2





#### Point **B2**





# Gate at point **B2**





# Approaching point **C2**





## Looking through point C2 to point D2





## Between point **D2** and point **E2**





#### Point **E2**





## Gate at point **E2**





#### From point **E2** looking towards point **F2**





# Approaching point **F2**





#### Point F2 at junction with Public Bridleway 206 Ramsbottom





#### Looking back along the route from point **F2**