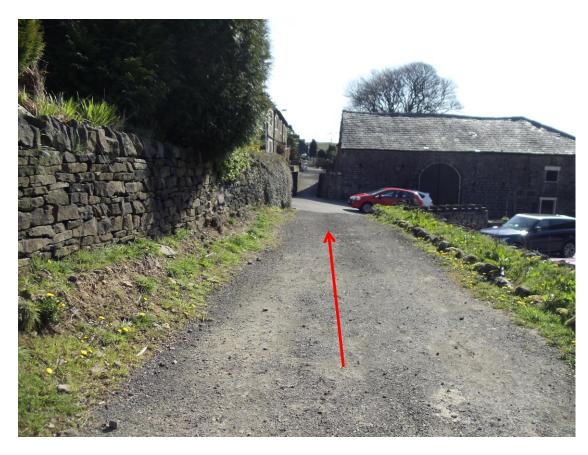

1**





#### Cattle grid at point **E1**





## Gate adjacent to cattle grid at point E1





#### Between point E1 and point F1





#### Point F1





## From point F1 looking towards point G1





# Approaching point **G1**





#### From point G1 looking towards point H1





## Between point G1 and point H1





# Approaching point **H1**





#### Point H1





#### Between point H1 and point I1





# Approaching point I1





#### Point I1 and beyond the gate point J1





#### Between point **J1** and point **A2**





#### Between point **J1** and point **A2**





#### Between point **J1** and point **A2**





# Approaching point **A2**





#### Point A2





## Between point A2 and point B2





#### Point **B2**





# Gate at point **B2**





# Approaching point **C2**





## Looking through point C2 to point D2





## Between point **D2** and point **E2**





#### Point **E2**





## Gate at point **E2**





#### From point **E2** looking towards point **F2**





# Approaching point **F2**





#### Point F2 at junction with Public Bridleway 206 Ramsbottom





#### Looking back along the route from point **F2**