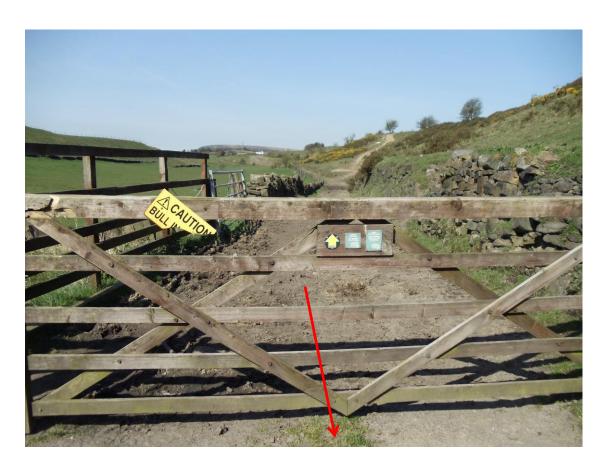

tween point **D1** and point **E1**





#### Cattle grid at point **E1**





## Gate adjacent to cattle grid at point E1





#### Between point E1 and point F1





#### Point F1





## From point F1 looking towards point G1





# Approaching point **G1**





#### From point G1 looking towards point H1





## Between point G1 and point H1





# Approaching point **H1**





#### Point H1





#### Between point H1 and point I1





# Approaching point I1





#### Point I1 and beyond the gate point J1





#### Between point **J1** and point **A2**





#### Between point **J1** and point **A2**





#### Between point **J1** and point **A2**





# Approaching point **A2**





#### Point A2





## Between point A2 and point B2





#### Point **B2**





# Gate at point **B2**





# Approaching point **C2**





## Looking through point C2 to point D2





## Between point **D2** and point **E2**





#### Point **E2**





## Gate at point **E2**





#### From point **E2** looking towards point **F2**





# Approaching point **F2**





#### Point F2 at junction with Public Bridleway 206 Ramsbottom





#### Looking back along the route from point **F2**