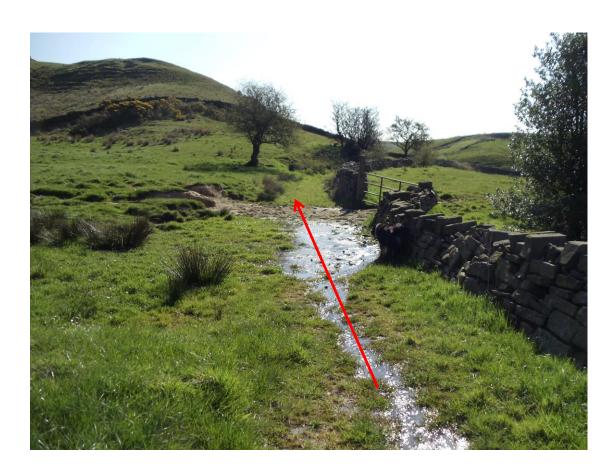

ion to upgrade Public Footpath 207 Ramsbottom known as Buckhurst Road to public bridleway

Application 804-540

Photographs taken April 2014



#### Looking at Point A1 from Bury Old Road





## Between point A1 and point B1





## Point **B1** looking towards point **C1**





#### Point C1





## Between point C1 and point D1





# Approaching point **D1**





#### Point **D1**





#### Between point **D1** and point **E1**





#### Cattle grid at point **E1**





## Gate adjacent to cattle grid at point E1





#### Between point E1 and point F1





#### Point F1





## From point F1 looking towards point G1





# Approaching point **G1**





#### From point G1 looking towards point H1





## Between point G1 and point H1





# Approaching point **H1**





#### Point H1





#### Between point H1 and point I1





# Approaching point I1





#### Point I1 and beyond the gate point J1





#### Between point **J1** and point **A2**





#### Between point **J1** and point **A2**





#### Between point **J1** and point **A2**





# Approaching point **A2**





#### Point A2





## Between point A2 and point B2





#### Point **B2**





# Gate at point **B2**





# Approaching point **C2**





## Looking through point C2 to point D2





## Between point **D2** and point **E2**





#### Point **E2**





## Gate at point **E2**





#### From point **E2** looking towards point **F2**





# Approaching point **F2**





#### Point F2 at junction with Public Bridleway 206 Ramsbottom





#### Looking back along the route from point **F2**