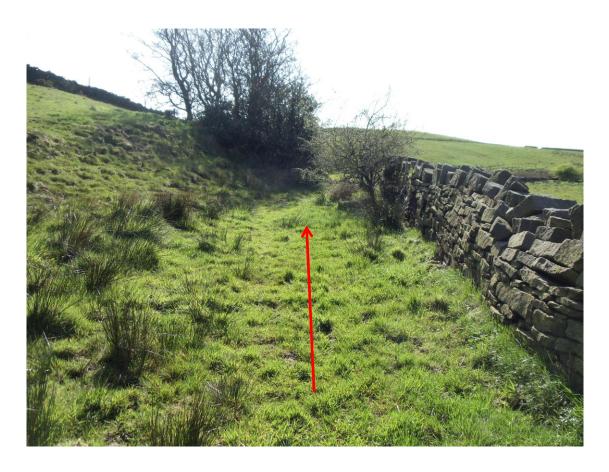

d to public bridleway

Application 804-540

Photographs taken April 2014



#### Looking at Point A1 from Bury Old Road





## Between point A1 and point B1





## Point **B1** looking towards point **C1**





#### Point C1





## Between point C1 and point D1





# Approaching point **D1**





#### Point **D1**





#### Between point **D1** and point **E1**





#### Cattle grid at point **E1**





## Gate adjacent to cattle grid at point E1





#### Between point E1 and point F1





#### Point F1





## From point F1 looking towards point G1





# Approaching point **G1**





#### From point G1 looking towards point H1





## Between point G1 and point H1





# Approaching point **H1**





#### Point H1





#### Between point H1 and point I1





# Approaching point I1





#### Point I1 and beyond the gate point J1





#### Between point **J1** and point **A2**





#### Between point **J1** and point **A2**





#### Between point **J1** and point **A2**





# Approaching point **A2**





#### Point A2





## Between point A2 and point B2





#### Point **B2**





# Gate at point **B2**





# Approaching point **C2**





## Looking through point C2 to point D2





## Between point **D2** and point **E2**





#### Point **E2**





## Gate at point **E2**





#### From point **E2** looking towards point **F2**





# Approaching point **F2**





#### Point F2 at junction with Public Bridleway 206 Ramsbottom





#### Looking back along the route from point **F2**