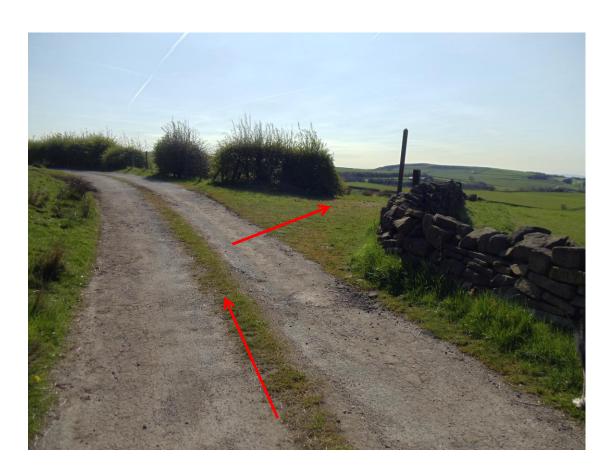

# Wildlife and Countryside Act 1981 Application to upgrade Public Footpath 207 Ramsbottom known as Buckhurst Road to public bridleway

Application 804-540

Photographs taken April 2014



#### Looking at Point A1 from Bury Old Road





## Between point A1 and point B1





## Point **B1** looking towards point **C1**





#### Point C1





## Between point C1 and point D1





# Approaching point **D1**





#### Point **D1**





#### Between point **D1** and point **E1**





#### Cattle grid at point **E1**





## Gate adjacent to cattle grid at point E1





#### Between point E1 and point F1





#### Point F1





## From point F1 looking towards point G1





# Approaching point **G1**





#### From point G1 looking towards point H1





## Between point G1 and point H1





# Approaching point **H1**





#### Point H1





#### Between point H1 and point I1





# Approaching point I1





#### Point I1 and beyond the gate point J1





#### Between point **J1** and point **A2**





#### Between point **J1** and point **A2**





#### Between point **J1** and point **A2**





# Approaching point **A2**





#### Point A2





## Between point A2 and point B2





#### Point **B2**





# Gate at point **B2**





# Approaching point **C2**





## Looking through point C2 to point D2





## Between point **D2** and point **E2**





#### Point **E2**





## Gate at point **E2**





####