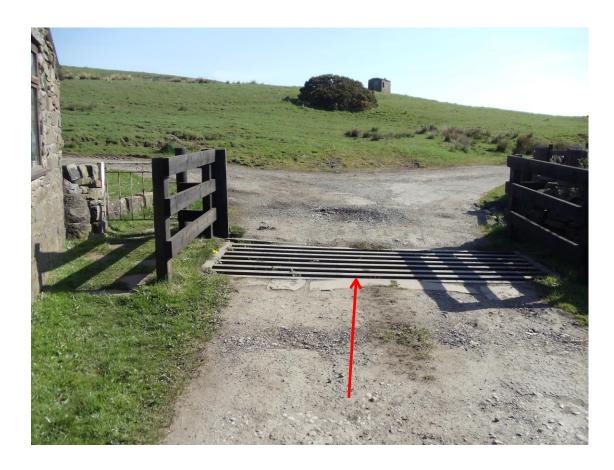

# Wildlife and Countryside Act 1981 Application to upgrade Public Footpath 207 Ramsbottom known as Buckhurst Road to public bridleway

Application 804-540

Photographs taken April 2014



#### Looking at Point A1 from Bury Old Road





## Between point A1 and point B1





## Point **B1** looking towards point **C1**





#### Point C1





## Between point C1 and point D1





# Approaching point **D1**





#### Point **D1**





#### Between point **D1** and point **E1**





#### Cattle grid at point **E1**





## Gate adjacent to cattle grid at point E1





#### Between point E1 and point F1





#### Point F1





## From point F1 looking towards point G1





# Approaching point **G1**





#### From point G1 looking towards point H1





## Between point G1 and point H1





# Approaching point **H1**





#### Point H1





#### Between point H1 and point I1





# Approaching point I1





#### Point I1 and beyond the gate point J1





#### Between point **J1** and point **A2**





#### Between point **J1** and point **A2**





#### Between point **J1** and point **A2**





# Approaching point **A2**





#### Point A2





## Between point A2 and point B2





#### Point **B2**





# Gate at point **B2**





# Approaching point **C2**





## Looking through point C2 to point D2