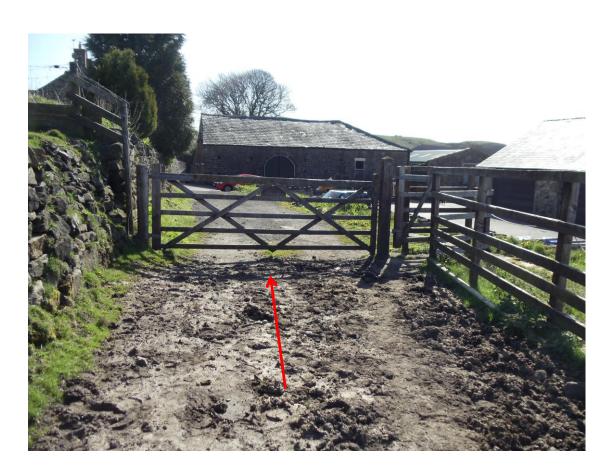

## Point **D1**





#### Between point **D1** and point **E1**





#### Cattle grid at point **E1**





## Gate adjacent to cattle grid at point E1





#### Between point E1 and point F1





#### Point F1





## From point F1 looking towards point G1





# Approaching point **G1**





#### From point G1 looking towards point H1





## Between point G1 and point H1





# Approaching point **H1**





#### Point H1





#### Between point H1 and point I1





# Approaching point I1





#### Point I1 and beyond the gate point J1





#### Between point **J1** and point **A2**





#### Between point **J1** and point **A2**





#### Between point **J1** and point **A2**





# Approaching point **A2**





#### Point A2





## Between point A2 and point B2





#### Point **B2**





# Gate at point **B2**





# Approaching point **C2**





## Looking through point C2 to point D2





## Between point **D2** and point **E2**





#### Point **E2**





## Gate at point **E2**





#### From point **E2** looking towards point **F2**





# Approaching point **F2**





#### Point F2 at junction with Public Bridleway 206 Ramsbottom





#### Looking back along the route from point **F2**