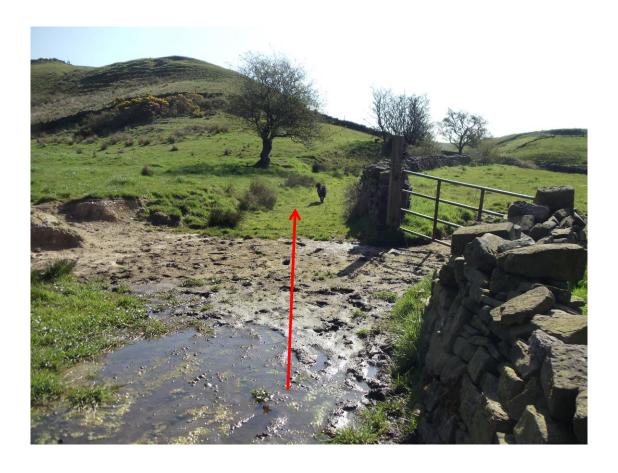

ottom known as Buckhurst Road to public bridleway

Application 804-540

Photographs taken April 2014



#### Looking at Point A1 from Bury Old Road





## Between point A1 and point B1





## Point **B1** looking towards point **C1**





#### Point C1





## Between point C1 and point D1





# Approaching point **D1**





#### Point **D1**





#### Between point **D1** and point **E1**





#### Cattle grid at point **E1**





## Gate adjacent to cattle grid at point E1





#### Between point E1 and point F1





#### Point F1





## From point F1 looking towards point G1





# Approaching point **G1**





#### From point G1 looking towards point H1





## Between point G1 and point H1





# Approaching point **H1**





#### Point H1





#### Between point H1 and point I1





# Approaching point I1





#### Point I1 and beyond the gate point J1





#### Between point **J1** and point **A2**





#### Between point **J1** and point **A2**





#### Between point **J1** and point **A2**





# Approaching point **A2**





#### Point A2





## Between point A2 and point B2





#### Point **B2**





# Gate at point **B2**





# Approaching point **C2**





## Looking through point C2 to point D2





## Between point **D2** and point **E2**





#### Point **E2**





## Gate at point **E2**





#### From point **E2** looking towards point **F2**





# Approaching point **F2**





#### Point F2 at junction with Public Bridleway 206 Ramsbottom





#### Looking back along the route from point **F2**