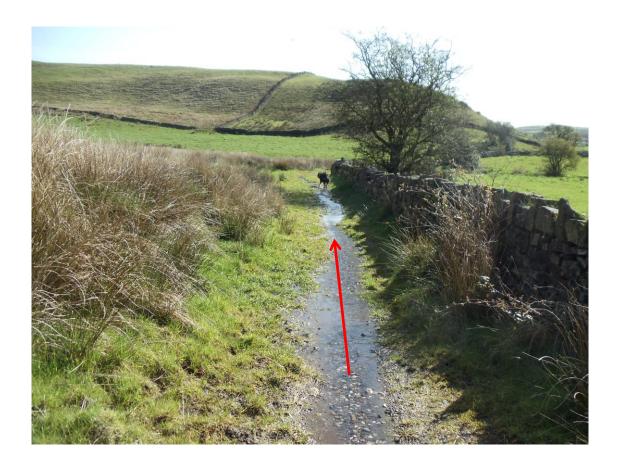

e Act 1981 Application to upgrade Public Footpath 207 Ramsbottom known as Buckhurst Road to public bridleway

Application 804-540

Photographs taken April 2014



#### Looking at Point A1 from Bury Old Road





## Between point A1 and point B1





## Point **B1** looking towards point **C1**





#### Point C1





## Between point C1 and point D1





# Approaching point **D1**





#### Point **D1**





#### Between point **D1** and point **E1**





#### Cattle grid at point **E1**





## Gate adjacent to cattle grid at point E1





#### Between point E1 and point F1





#### Point F1





## From point F1 looking towards point G1





# Approaching point **G1**





#### From point G1 looking towards point H1





## Between point G1 and point H1





# Approaching point **H1**





#### Point H1





#### Between point H1 and point I1





# Approaching point I1





#### Point I1 and beyond the gate point J1





#### Between point **J1** and point **A2**





#### Between point **J1** and point **A2**





#### Between point **J1** and point **A2**





# Approaching point **A2**





#### Point A2





## Between point A2 and point B2





#### Point **B2**





# Gate at point **B2**





# Approaching point **C2**





## Looking through point C2 to point D2





## Between point **D2** and point **E2**





#### Point **E2**





## Gate at point **E2**





#### From point **E2** looking towards point **F2**





# Approaching point **F2**





#### Point F2 at junction with Public Bridleway 206 Ramsbottom





#### Looking back along the route from point