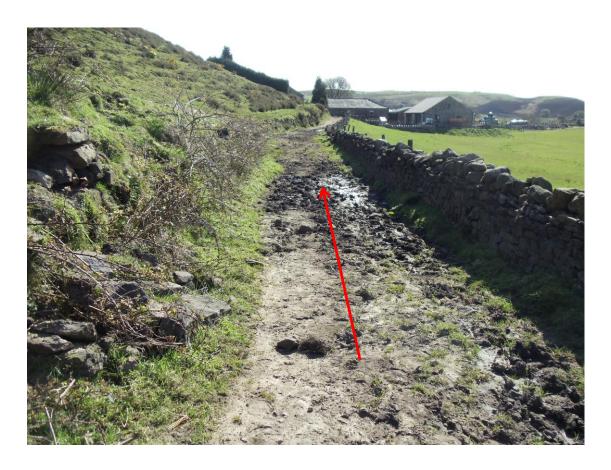

C1





## Between point C1 and point D1





# Approaching point **D1**





#### Point **D1**





#### Between point **D1** and point **E1**





#### Cattle grid at point **E1**





## Gate adjacent to cattle grid at point E1





#### Between point E1 and point F1





#### Point F1





## From point F1 looking towards point G1





# Approaching point **G1**





#### From point G1 looking towards point H1





## Between point G1 and point H1





# Approaching point **H1**





#### Point H1





#### Between point H1 and point I1





# Approaching point I1





#### Point I1 and beyond the gate point J1





#### Between point **J1** and point **A2**





#### Between point **J1** and point **A2**





#### Between point **J1** and point **A2**





# Approaching point **A2**





#### Point A2





## Between point A2 and point B2





#### Point **B2**





# Gate at point **B2**





# Approaching point **C2**





## Looking through point C2 to point D2





## Between point **D2** and point **E2**





#### Point **E2**





## Gate at point **E2**





#### From point **E2** looking towards point **F2**





# Approaching point **F2**





#### Point F2 at junction with Public Bridleway 206 Ramsbottom





#### Looking back along the route from point **F2**