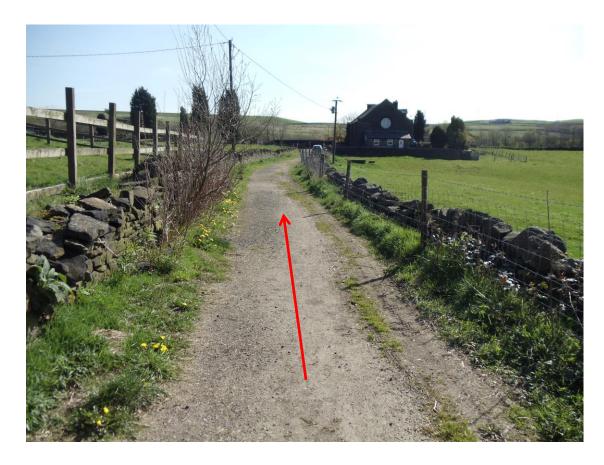

# Approaching point **G1**





#### From point G1 looking towards point H1





## Between point G1 and point H1





# Approaching point **H1**





#### Point H1





#### Between point H1 and point I1





# Approaching point I1





#### Point I1 and beyond the gate point J1





#### Between point **J1** and point **A2**





#### Between point **J1** and point **A2**





#### Between point **J1** and point **A2**





# Approaching point **A2**





#### Point A2





## Between point A2 and point B2





#### Point **B2**





# Gate at point **B2**





# Approaching point **C2**





## Looking through point C2 to point D2





## Between point **D2** and point **E2**





#### Point **E2**





## Gate at point **E2**





#### From point **E2** looking towards point **F2**





# Approaching point **F2**





#### Point F2 at junction with Public Bridleway 206 Ramsbottom





#### Looking back along the route from point **F2**