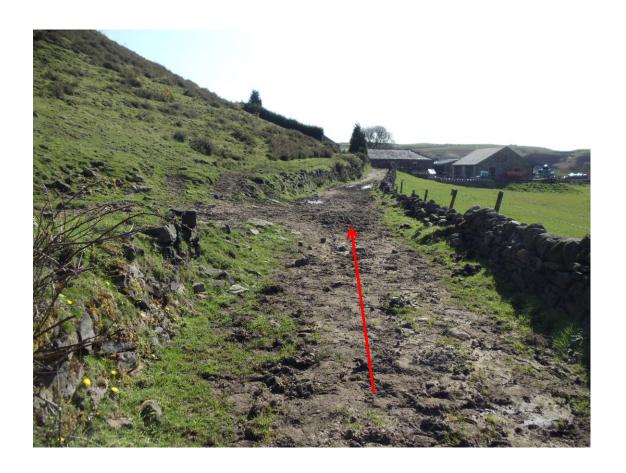

point C1 and point D1





# Approaching point **D1**





#### Point **D1**





#### Between point **D1** and point **E1**





#### Cattle grid at point **E1**





## Gate adjacent to cattle grid at point E1





#### Between point E1 and point F1





#### Point F1





## From point F1 looking towards point G1





# Approaching point **G1**





#### From point G1 looking towards point H1





## Between point G1 and point H1





# Approaching point **H1**





#### Point H1





#### Between point H1 and point I1





# Approaching point I1





#### Point I1 and beyond the gate point J1





#### Between point **J1** and point **A2**





#### Between point **J1** and point **A2**





#### Between point **J1** and point **A2**





# Approaching point **A2**





#### Point A2





## Between point A2 and point B2





#### Point **B2**





# Gate at point **B2**





# Approaching point **C2**





## Looking through point C2 to point D2





## Between point **D2** and point **E2**





#### Point **E2**





## Gate at point **E2**





#### From point **E2** looking towards point **F2**





# Approaching point **F2**





#### Point F2 at junction with Public Bridleway 206 Ramsbottom





#### Looking back along the route from point **F2**