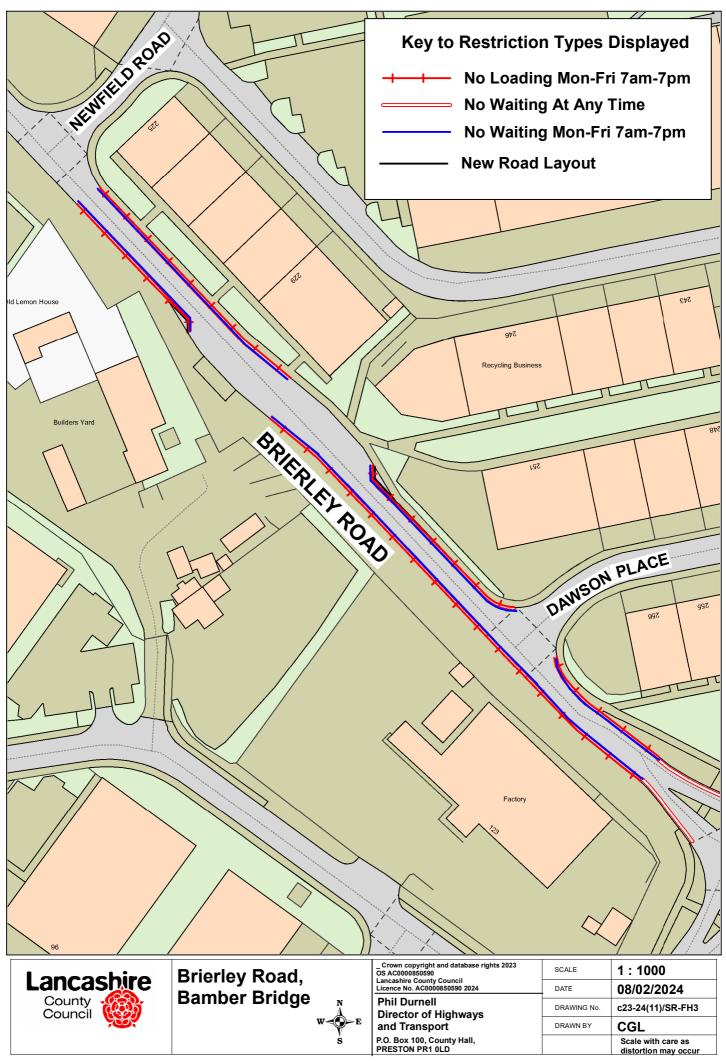

Tramway Lane, Bamber Bridge

| _ Crown copyright and database rights 2023<br>OS AC0000850590<br>Lancashire County Council<br>Licence No. AC0000850590 2024 | SCALE       | 1:1000                                  |
|-----------------------------------------------------------------------------------------------------------------------------|-------------|-----------------------------------------|
|                                                                                                                             | DATE        | 08/02/2024                              |
| Phil Durnell<br>Director of Highways<br>and Transport                                                                       | DRAWING No. | c23-24(11)/SR-FH5                       |
|                                                                                                                             | DRAWN BY    | CGL                                     |
| P.O. Box 100, County Hall,<br>PRESTON PR1 0LD                                                                               |             | Scale with care as distortion may occur |