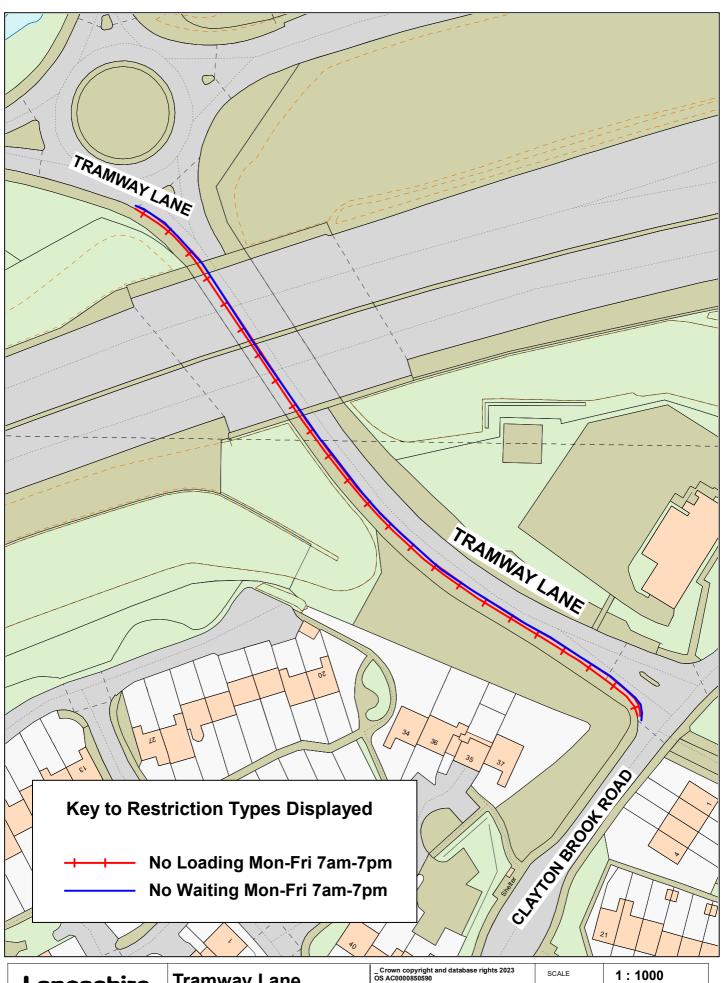

Tramway Lane, Bamber Bridge

| _ Crown copyright and database rights 2023<br>OS AC0000850590<br>Lancashire County Council<br>Licence No. AC0000850590 2024 | SCALE       | 1:1000                                  |
|-----------------------------------------------------------------------------------------------------------------------------|-------------|-----------------------------------------|
|                                                                                                                             | DATE        | 08/02/2024                              |
| Phil Durnell<br>Director of Highways<br>and Transport                                                                       | DRAWING No. | c23-24(11)/SR-FH5                       |
|                                                                                                                             | DRAWN BY    | CGL                                     |
| P.O. Box 100, County Hall,<br>PRESTON PR1 0LD                                                                               |             | Scale with care as distortion may occur |