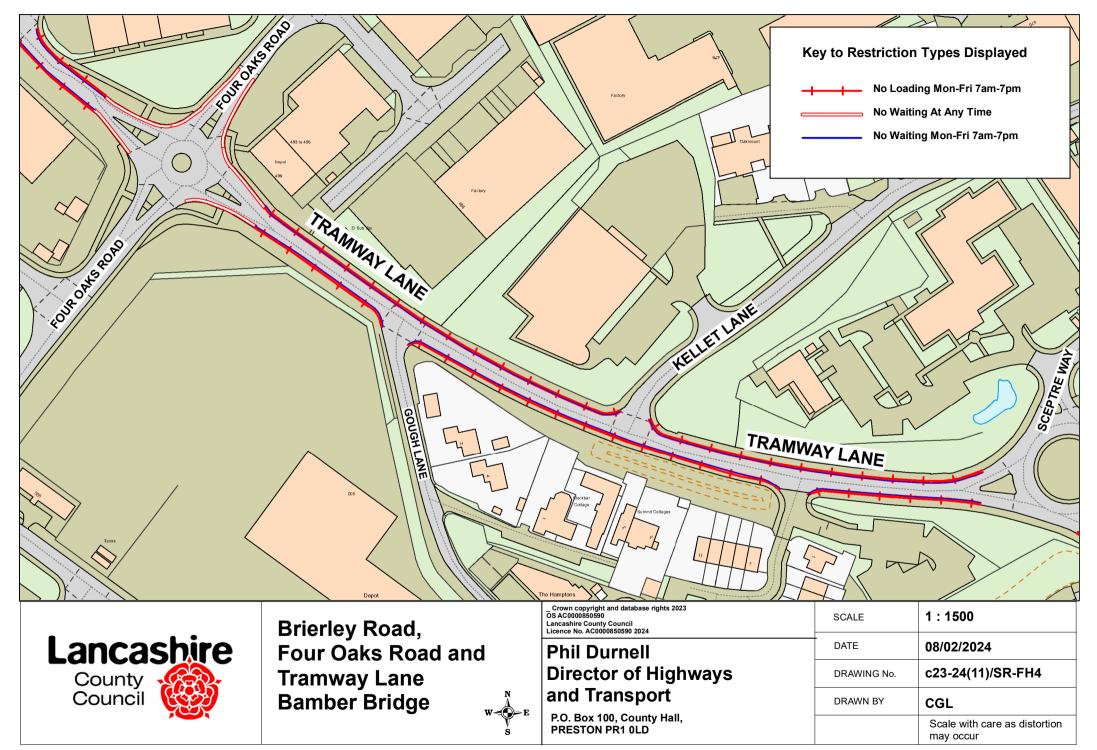

Tramway Lane, Bamber Bridge

| _ Crown copyright and database rights 2023<br>OS AC0000850590<br>Lancashire County Council<br>Licence No. AC0000850590 2024 | SCALE       | 1:1000                                  |
|-----------------------------------------------------------------------------------------------------------------------------|-------------|-----------------------------------------|
|                                                                                                                             | DATE        | 08/02/2024                              |
| Phil Durnell<br>Director of Highways<br>and Transport                                                                       | DRAWING No. | c23-24(11)/SR-FH5                       |
|                                                                                                                             | DRAWN BY    | CGL                                     |
| P.O. Box 100, County Hall,<br>PRESTON PR1 0LD                                                                               |             | Scale with care as distortion may occur |