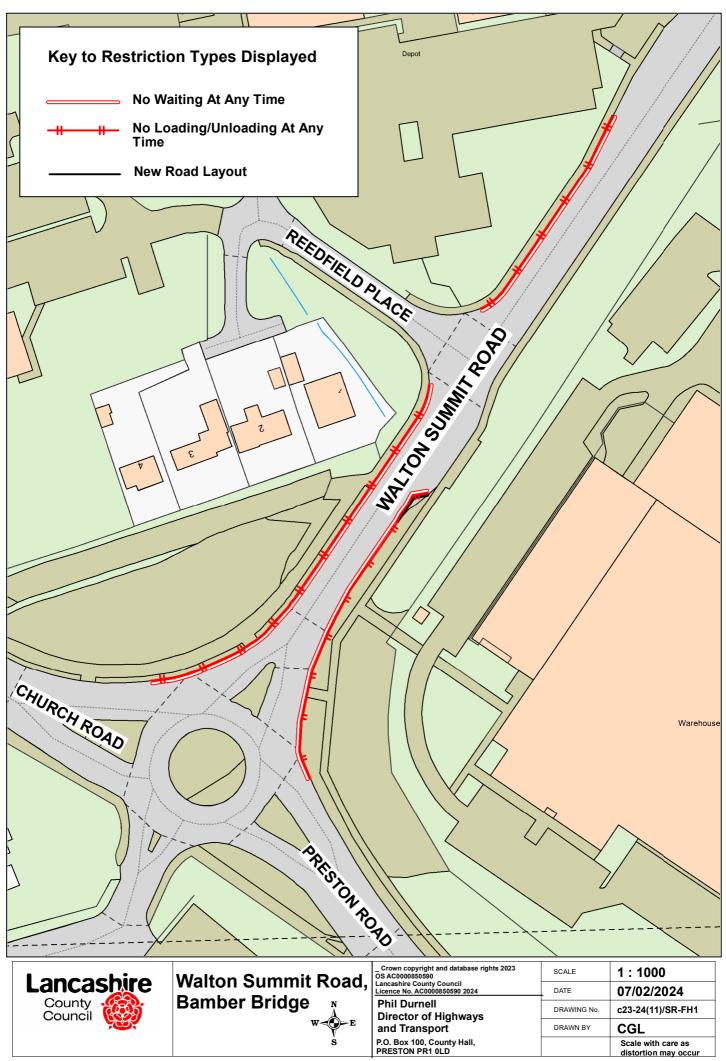

Tramway Lane, Bamber Bridge

| _ Crown copyright and database rights 2023<br>OS AC0000850590<br>Lancashire County Council<br>Licence No. AC0000850590 2024 | SCALE       | 1:1000                                  |
|-----------------------------------------------------------------------------------------------------------------------------|-------------|-----------------------------------------|
|                                                                                                                             | DATE        | 08/02/2024                              |
| Phil Durnell<br>Director of Highways<br>and Transport                                                                       | DRAWING No. | c23-24(11)/SR-FH5                       |
|                                                                                                                             | DRAWN BY    | CGL                                     |
| P.O. Box 100, County Hall,<br>PRESTON PR1 0LD                                                                               |             | Scale with care as distortion may occur |