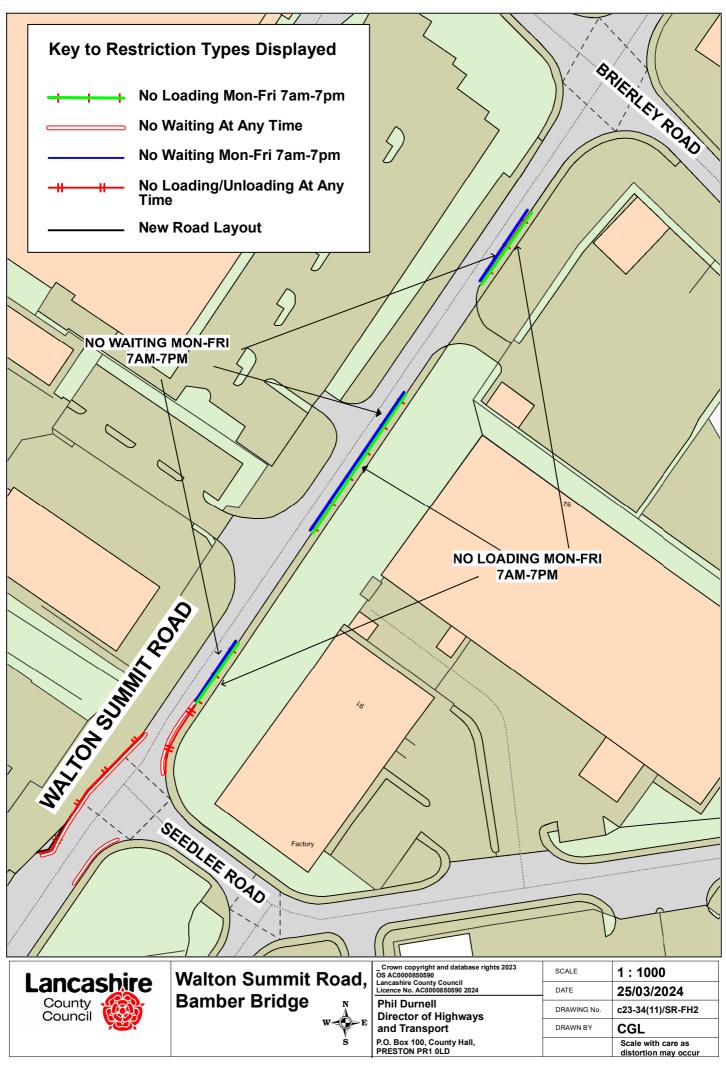

Tramway Lane, Bamber Bridge

| _ Crown copyright and database rights 2023<br>OS AC0000850590<br>Lancashire County Council<br>Licence No. AC0000850590 2024 | SCALE       | 1:1000                                  |
|-----------------------------------------------------------------------------------------------------------------------------|-------------|-----------------------------------------|
|                                                                                                                             | DATE        | 08/02/2024                              |
| Phil Durnell<br>Director of Highways<br>and Transport                                                                       | DRAWING No. | c23-24(11)/SR-FH5                       |
|                                                                                                                             | DRAWN BY    | CGL                                     |
| P.O. Box 100, County Hall,<br>PRESTON PR1 0LD                                                                               |             | Scale with care as distortion may occur |