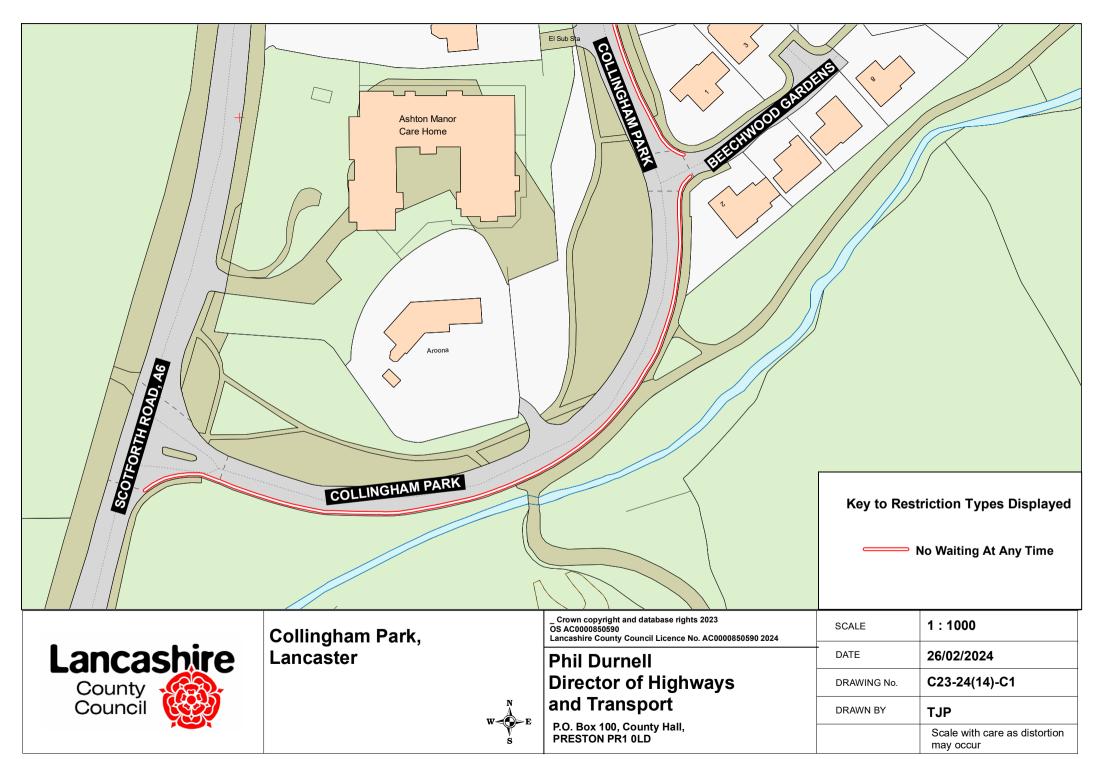

Collingham Park, Lancaster

| Crown copyright and database rights 2023 OS AC0000850590 Lancashire County Council Licence No. AC0000850590 2024  Phil Durnell Director of Highways and Transport | SCALE       | 1:1250                                  |
|-------------------------------------------------------------------------------------------------------------------------------------------------------------------|-------------|-----------------------------------------|
|                                                                                                                                                                   | DATE        | 26/02/2024                              |
|                                                                                                                                                                   | DRAWING No. | C23-24(14)-C2                           |
|                                                                                                                                                                   | DRAWN BY    | TJP                                     |
| P.O. Box 100, County Hall,<br>PRESTON PR1 0LD                                                                                                                     |             | Scale with care as distortion may occur |