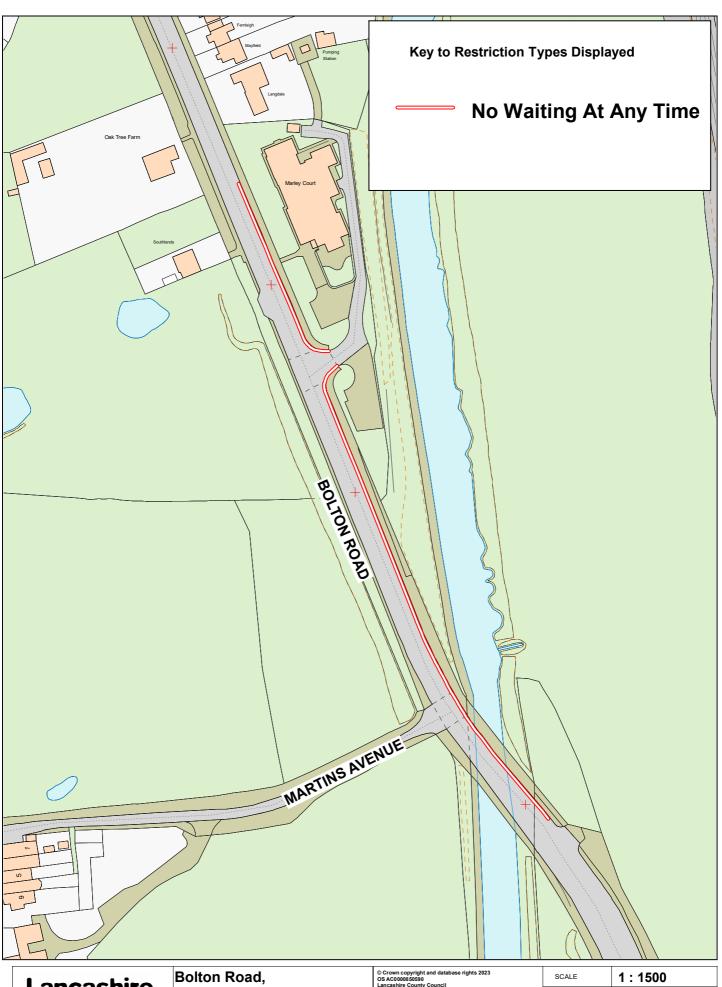

Bolton Road, Chorley and Bolton Road, Heath Charnock

| _ Crown copyright and database rights 2023<br>OS AC0000850590<br>Lancashire County Council<br>Licence No. AC0000850590 2023 | SCALE       | 1:2000                                  |
|-----------------------------------------------------------------------------------------------------------------------------|-------------|-----------------------------------------|
| Phil Durnell                                                                                                                | DATE        | 15/11/2023                              |
| Director of Highways<br>and Transport                                                                                       | DRAWING No. | C/23-24(6)/FH-3                         |
|                                                                                                                             | DRAWN BY    | CGL                                     |
| P.O. Box 100, County Hall, PRESTON PR1 0LD                                                                                  |             | Scale with care as distortion may occur |