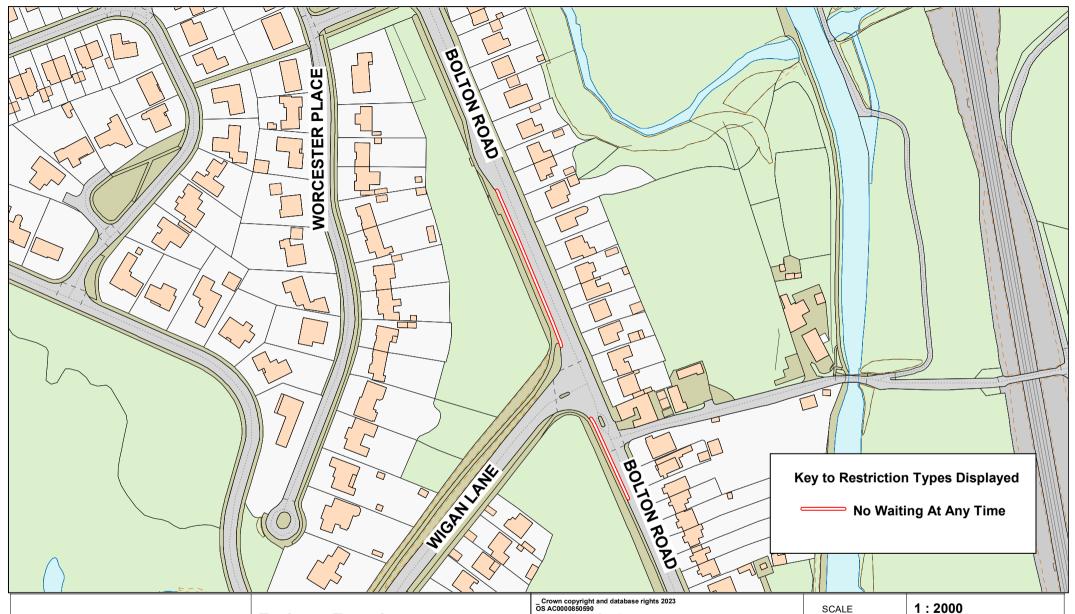

Bolton Road, Chorley and Bolton Road, Heath Charnock

| _ Crown copyright and database rights 2023<br>OS AC0000850590<br>Lancashire County Council<br>Licence No. AC0000850590 2023 | SCALE       | 1:2000                                  |
|-----------------------------------------------------------------------------------------------------------------------------|-------------|-----------------------------------------|
| Phil Durnell                                                                                                                | DATE        | 15/11/2023                              |
| Director of Highways<br>and Transport                                                                                       | DRAWING No. | C/23-24(6)/FH-3                         |
|                                                                                                                             | DRAWN BY    | CGL                                     |
| P.O. Box 100, County Hall, PRESTON PR1 0LD                                                                                  |             | Scale with care as distortion may occur |