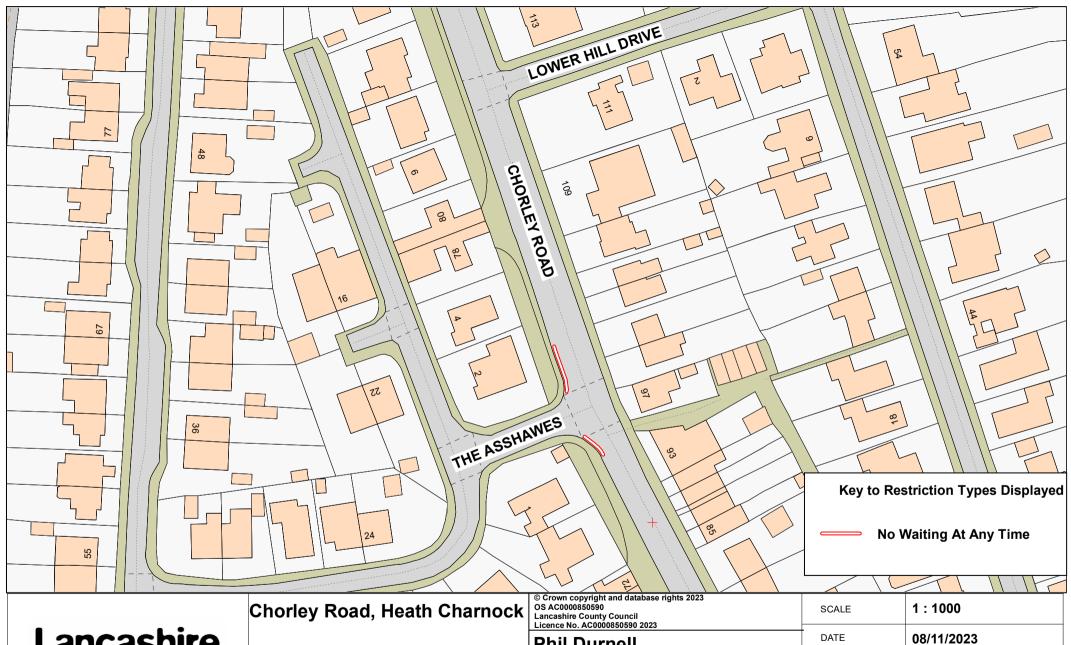

**Heath Charnock** 

| © Crown copyright and database rights 2023<br>OS AC000859990<br>Lancashire County Council<br>Licence No. AC0000850590 2023 | SCALE       | 1:1500                                  |
|----------------------------------------------------------------------------------------------------------------------------|-------------|-----------------------------------------|
|                                                                                                                            | DATE        | 08/11/2023                              |
| Phil Durnell Director of Highways and Transport                                                                            | DRAWING No. | C/23-24(6)/FH-4                         |
|                                                                                                                            | DRAWN BY    | JC                                      |
| P.O. Box 100, County Hall,<br>PRESTON PR1 0LD                                                                              |             | Scale with care as distortion may occur |