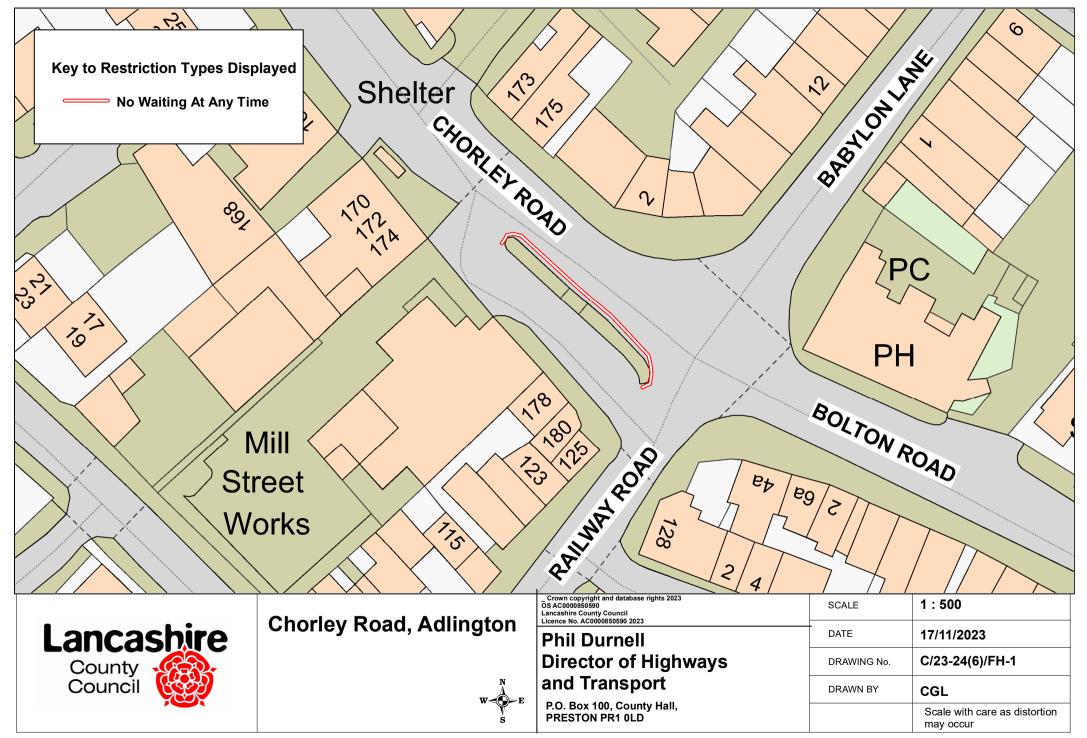

W E

| © Crown copyright and database rights 2023 OS AC0000850590 Lancashire County Council Licence No. AC0000850590 2023 | SCALE       | 1:1000                        |
|--------------------------------------------------------------------------------------------------------------------|-------------|-------------------------------|
| Phil Durnell                                                                                                       | DATE        | 08/11/2023                    |
| Director of Highways                                                                                               | DRAWING No. | C/23-24(6)/FH-2               |
| and Transport                                                                                                      | DRAWN BY    | JC                            |
| P.O. Box 100, County Hall, PRESTON PR1 0LD                                                                         |             | Scale with care as distortion |