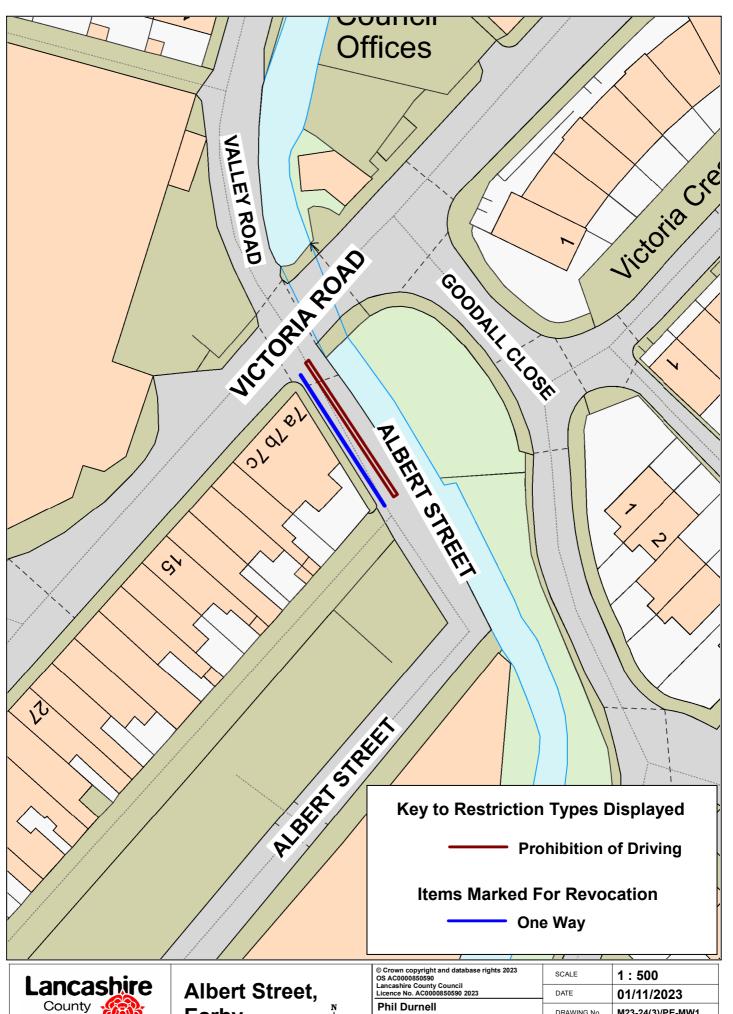

**Earby** 

| © Crown copyright and database rights 2023 OS AC0000850590 Lancashire County Council Licence No. AC0000850590 2023  Phil Durnell Director of Highways and Transport | SCALE       | 1 : 500                                 |
|---------------------------------------------------------------------------------------------------------------------------------------------------------------------|-------------|-----------------------------------------|
|                                                                                                                                                                     | DATE        | 01/11/2023                              |
|                                                                                                                                                                     | DRAWING No. | M23-24(3)/PE-MW1                        |
|                                                                                                                                                                     | DRAWN BY    | CGL                                     |
| P.O. Box 100, County Hall,<br>PRESTON PR1 0LD                                                                                                                       |             | Scale with care as distortion may occur |