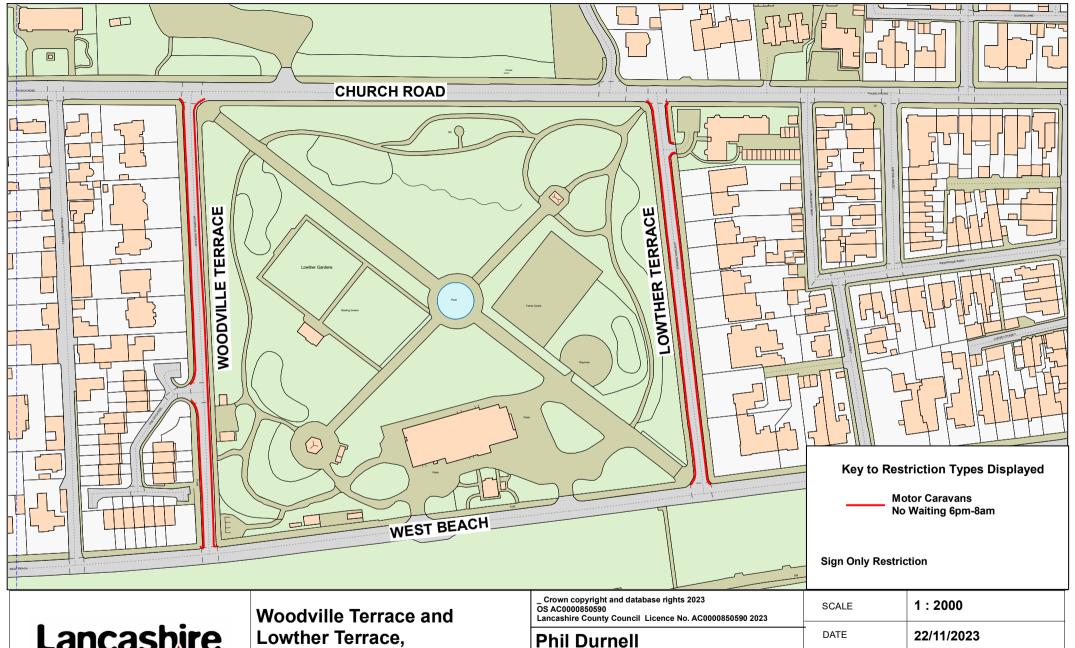

## **Director of Highways** and Transport

P.O. Box 100, County Hall, PRESTON PR1 0LD

| SCALE       | 1:2000                                  |
|-------------|-----------------------------------------|
| DATE        | 22/11/2023                              |
| DRAWING No. | D23-24(1)-FBC-7                         |
| DRAWN BY    | ТЈР                                     |
|             | Scale with care as distortion may occur |