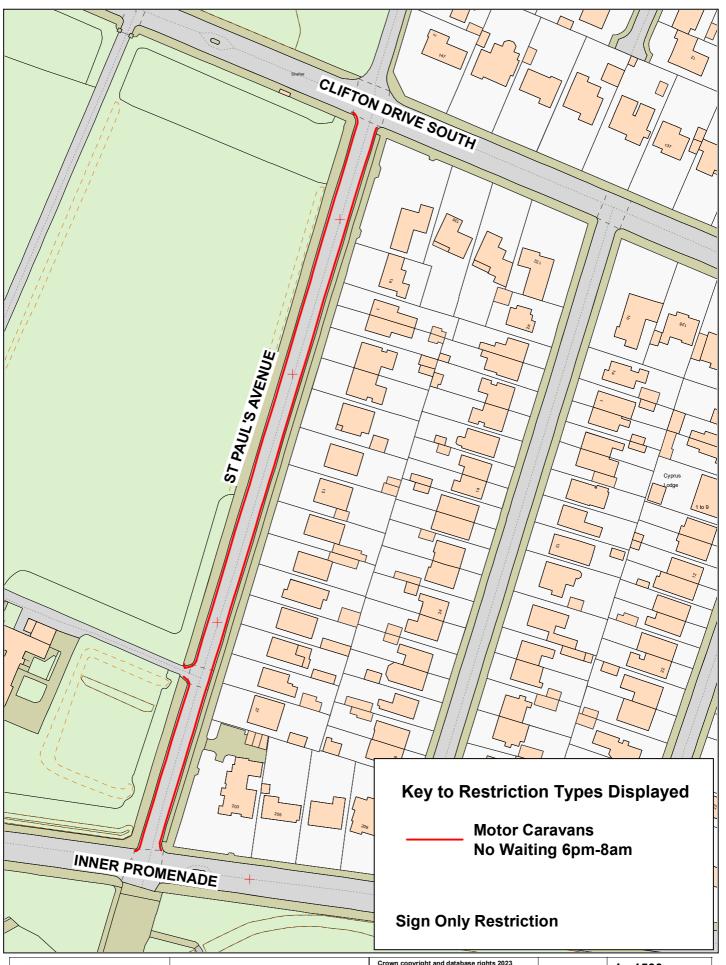

St Paul's Avenue, Lytham-St-Annes

| Crown copyright and database rights 2023 OS AC0000850590 Lancashire County Council Licence No. AC0000850590 2023  Phil Durnell Director of Highways and Transport | SCALE       | 1:1500                                  |
|-------------------------------------------------------------------------------------------------------------------------------------------------------------------|-------------|-----------------------------------------|
|                                                                                                                                                                   | DATE        | 22/11/2023                              |
|                                                                                                                                                                   | DRAWING No. | D23-24(1)-FBC-6                         |
|                                                                                                                                                                   | DRAWN BY    | TJP                                     |
| P.O. Box 100, County Hall,<br>PRESTON PR1 0LD                                                                                                                     |             | Scale with care as distortion may occur |

**Lytham-St-Annes** 