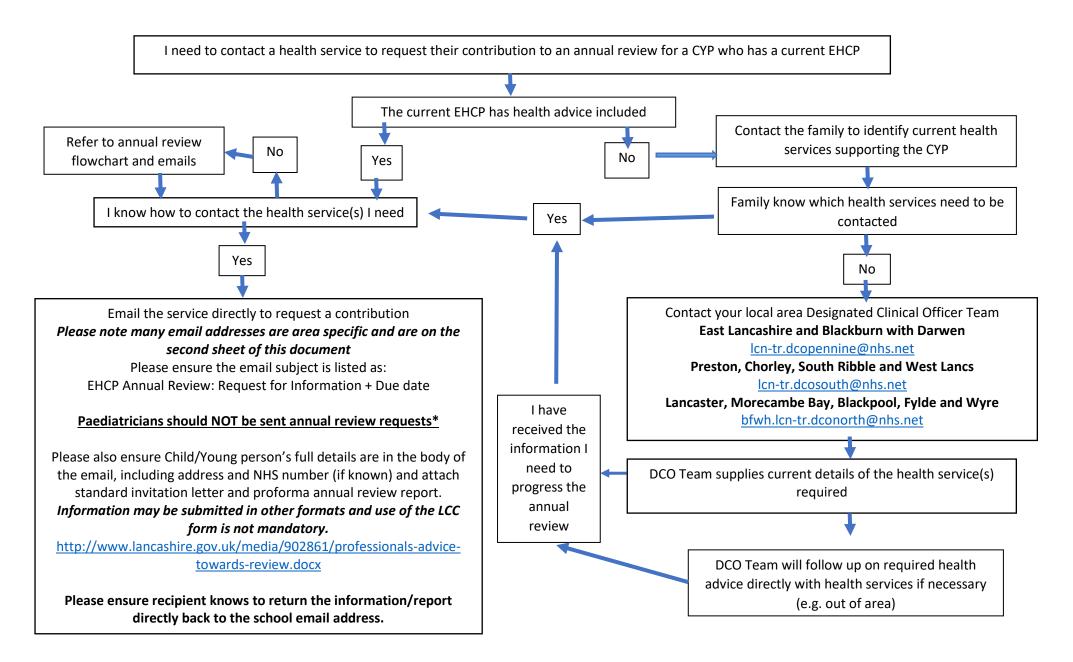

## Pathway for Requesting Health Advice for Annual Reviews for Children and Young People North Area

\*Please note that parents should hold a copy of the latest clinic letter from their CYP's Paediatrician and should be able to supply a copy of this to you for their child's review. Paediatricians should not be asked to complete a form for an annual review