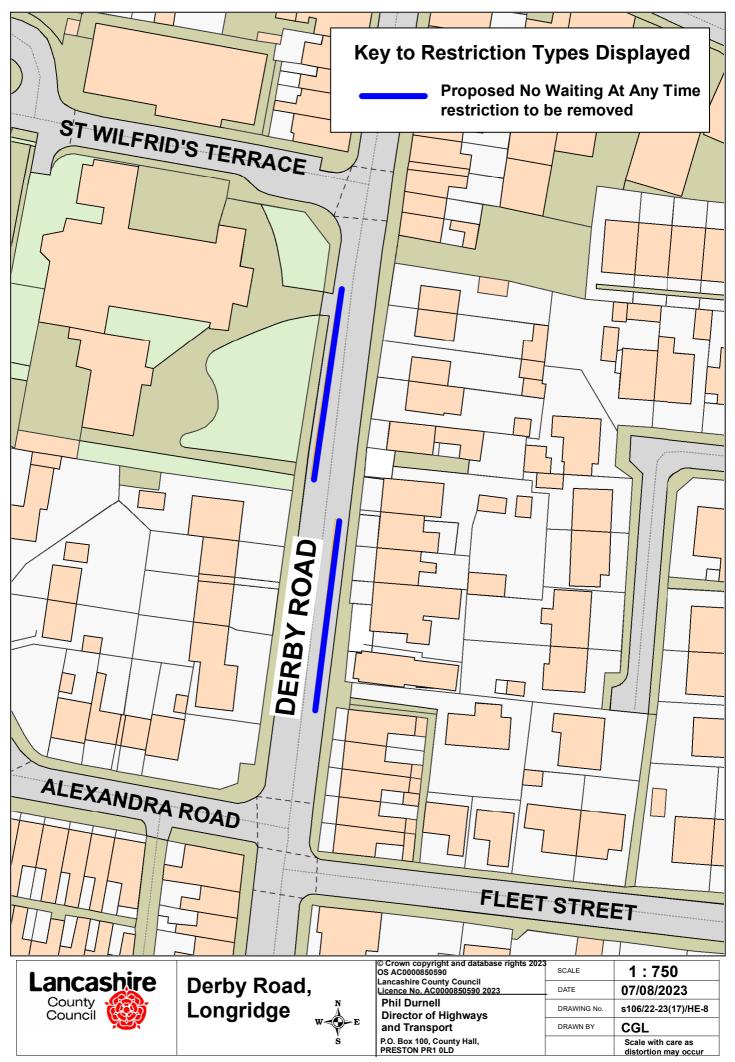

| Key to Res        | triction Types Displ                                  | ayed                                                                                                              |             |                       |
|-------------------|-------------------------------------------------------|-------------------------------------------------------------------------------------------------------------------|-------------|-----------------------|
|                   | Proposed No Waiting At An<br>estriction to be removed | ny Time                                                                                                           |             |                       |
|                   |                                                       |                                                                                                                   |             |                       |
|                   |                                                       | CHIPPING LANE                                                                                                     |             |                       |
|                   |                                                       | 75 <sub>1</sub>                                                                                                   |             |                       |
|                   |                                                       | lida                                                                                                              |             |                       |
|                   |                                                       | CHI                                                                                                               |             | 4                     |
|                   |                                                       |                                                                                                                   |             |                       |
|                   |                                                       |                                                                                                                   |             |                       |
|                   |                                                       |                                                                                                                   | 8           |                       |
| Alston (F         | Arms<br>PH)                                           |                                                                                                                   |             |                       |
|                   | 2                                                     |                                                                                                                   |             |                       |
|                   |                                                       |                                                                                                                   |             |                       |
|                   |                                                       |                                                                                                                   |             |                       |
|                   |                                                       |                                                                                                                   |             | 76                    |
|                   | INo.                                                  |                                                                                                                   |             |                       |
| Z                 | INGLEWHITE                                            | Pa                                                                                                                |             |                       |
|                   |                                                       | NUAD                                                                                                              |             |                       |
|                   | 68                                                    |                                                                                                                   |             |                       |
| <u> </u>          | 50                                                    |                                                                                                                   |             |                       |
| Lancashire        | Chipping Lane,                                        | © Crown copyright and database r<br>OS AC0000850590<br>Lancashire County Council<br>Licence No. AC0000850590 2023 | SCALE       | 1 : 500<br>07/08/2023 |
| County<br>Council |                                                       | Phil Durnell<br>Director of Highways<br>and Transport                                                             | DRAWING No. | s106/22-23(17)/HE-1   |
|                   | s                                                     | P.O. Box 100, County Hall,<br>PRESTON PR1 0LD                                                                     |             | Scale with care as    |