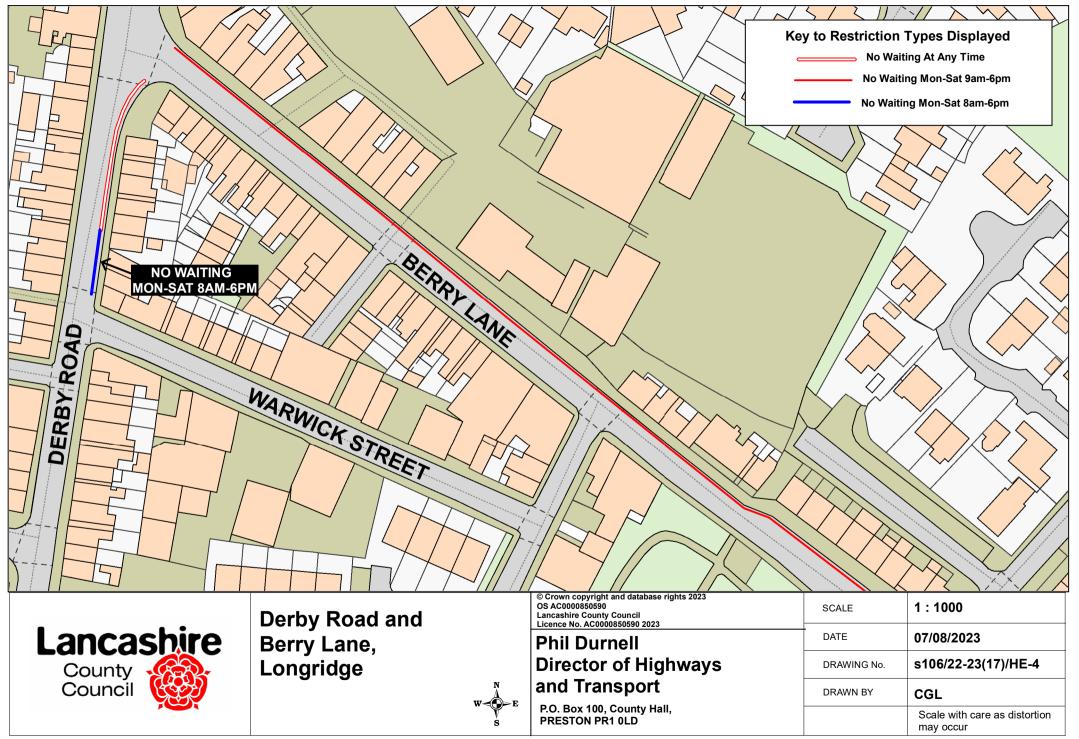

|             |                       |
| Lancashire        | Chipping Lane,                                        | © Crown copyright and database r<br>OS AC0000850590<br>Lancashire County Council<br>Licence No. AC0000850590 2023 | SCALE       | 1 : 500<br>07/08/2023 |
| County<br>Council |                                                       | Phil Durnell<br>Director of Highways<br>and Transport                                                             | DRAWING No. | s106/22-23(17)/HE-1   |
|                   | s                                                     | P.O. Box 100, County Hall,<br>PRESTON PR1 0LD                                                                     |             | Scale with care as    |









ParkMap Version 7.4