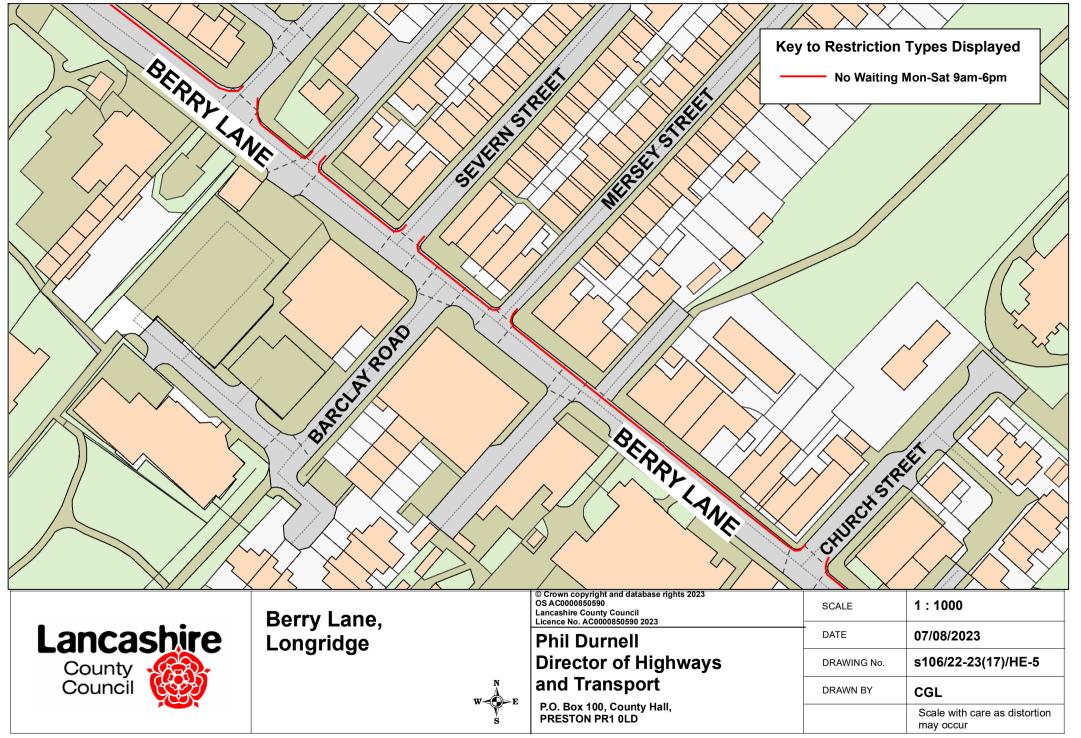

|             |                       |
| Lancashire        | Chipping Lane,                                        | © Crown copyright and database r<br>OS AC0000850590<br>Lancashire County Council<br>Licence No. AC0000850590 2023 | SCALE       | 1 : 500<br>07/08/2023 |
| County<br>Council |                                                       | Phil Durnell<br>Director of Highways<br>and Transport                                                             | DRAWING No. | s106/22-23(17)/HE-1   |
|                   | s                                                     | P.O. Box 100, County Hall,<br>PRESTON PR1 0LD                                                                     |             | Scale with care as    |









ParkMap Version 7.4