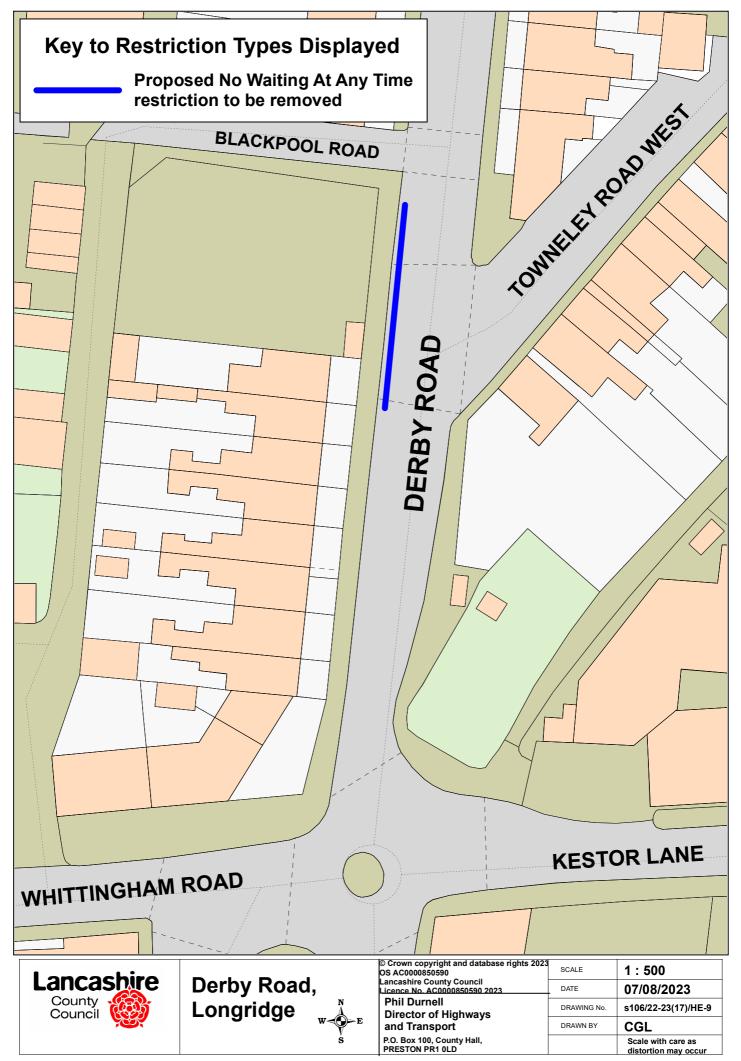

| Key to Res        | triction Types Displ                                  | ayed                                                                                                              |             |                       |
|-------------------|-------------------------------------------------------|-------------------------------------------------------------------------------------------------------------------|-------------|-----------------------|
|                   | Proposed No Waiting At An<br>estriction to be removed | ny Time                                                                                                           |             |                       |
|                   |                                                       |                                                                                                                   |             |                       |
|                   |                                                       | CHIPPING LANE                                                                                                     |             |                       |
|                   |                                                       | 75 <sub>1</sub>                                                                                                   |             |                       |
|                   |                                                       | lida                                                                                                              |             |                       |
|                   |                                                       | CHI                                                                                                               |             | 4                     |
|                   |                                                       |                                                                                                                   |             |                       |
|                   |                                                       |                                                                                                                   |             |                       |
|                   |                                                       |                                                                                                                   | 8           |                       |
| Alston (F         | Arms<br>PH)                                           |                                                                                                                   |             |                       |
|                   | 2                                                     |                                                                                                                   |             |                       |
|                   |                                                       |                                                                                                                   |             |                       |
|                   |                                                       |                                                                                                                   |             |                       |
|                   |                                                       |                                                                                                                   |             | 76                    |
|                   | INo.                                                  |                                                                                                                   |             |                       |
| Z                 | INGLEWHITE                                            | Pa                                                                                                                |             |                       |
|                   |                                                       | NUAD                                                                                                              |             |                       |
|                   | 68                                                    |                                                                                                                   |             |                       |
| <u> </u>          | 50                                                    |                                                                                                                   |             |                       |
| Lancashire        | Chipping Lane,                                        | © Crown copyright and database r<br>OS AC0000850590<br>Lancashire County Council<br>Licence No. AC0000850590 2023 | SCALE       | 1 : 500<br>07/08/2023 |
| County<br>Council |                                                       | Phil Durnell<br>Director of Highways<br>and Transport                                                             | DRAWING No. | s106/22-23(17)/HE-1   |
|                   | s                                                     | P.O. Box 100, County Hall,<br>PRESTON PR1 0LD                                                                     |             | Scale with care as    |