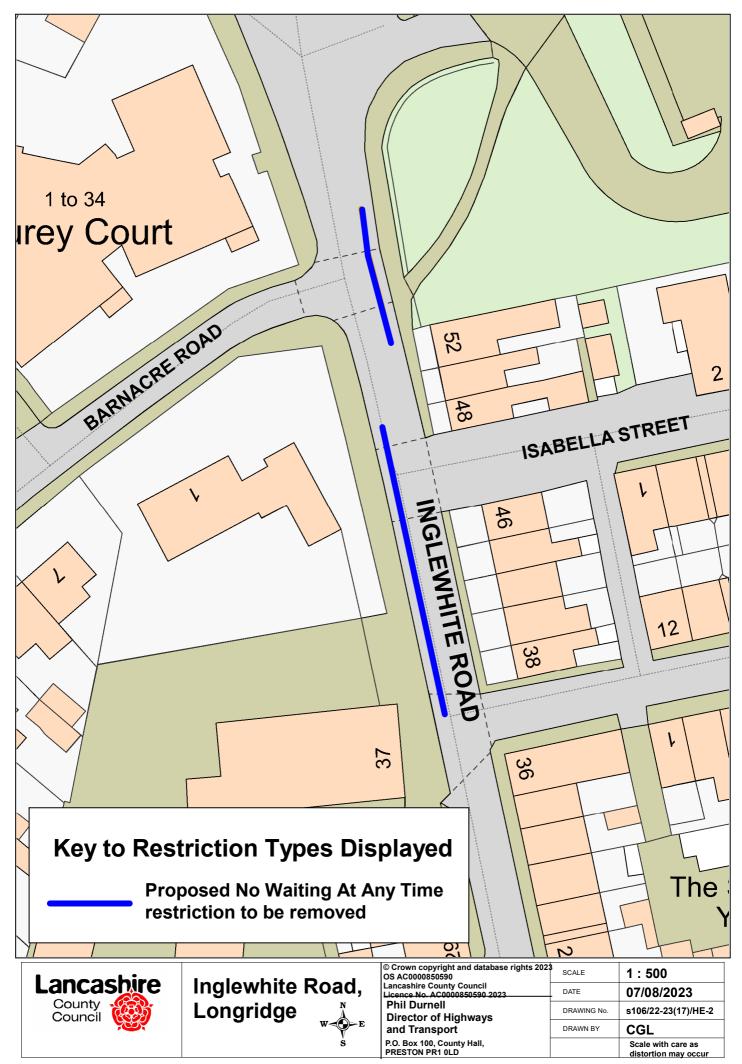

| Key to Res        | triction Types Displ                                  | ayed                                                                                                              |             |                       |
|-------------------|-------------------------------------------------------|-------------------------------------------------------------------------------------------------------------------|-------------|-----------------------|
|                   | Proposed No Waiting At An<br>estriction to be removed | ny Time                                                                                                           |             |                       |
|                   |                                                       |                                                                                                                   |             |                       |
|                   |                                                       | CHIPPING LANE                                                                                                     |             |                       |
|                   |                                                       | 75 <sub>1</sub>                                                                                                   |             |                       |
|                   |                                                       | lida                                                                                                              |             |                       |
|                   |                                                       | CHI                                                                                                               |             | 4                     |
|                   |                                                       |                                                                                                                   |             |                       |
|                   |                                                       |                                                                                                                   |             |                       |
|                   |                                                       |                                                                                                                   | 8           |                       |
| Alston (F         | Arms<br>PH)                                           |                                                                                                                   |             |                       |
|                   | 2                                                     |                                                                                                                   |             |                       |
|                   |                                                       |                                                                                                                   |             |                       |
|                   |                                                       |                                                                                                                   |             |                       |
|                   |                                                       |                                                                                                                   |             | 76                    |
|                   | INo.                                                  |                                                                                                                   |             |                       |
| Z                 | INGLEWHITE                                            | Pa                                                                                                                |             |                       |
|                   |                                                       | NUAD                                                                                                              |             |                       |
|                   | 68                                                    |                                                                                                                   |             |                       |
| <u> </u>          | 50                                                    |                                                                                                                   |             |                       |
| Lancashire        | Chipping Lane,                                        | © Crown copyright and database r<br>OS AC0000850590<br>Lancashire County Council<br>Licence No. AC0000850590 2023 | SCALE       | 1 : 500<br>07/08/2023 |
| County<br>Council |                                                       | Phil Durnell<br>Director of Highways<br>and Transport                                                             | DRAWING No. | s106/22-23(17)/HE-1   |
|                   | s                                                     | P.O. Box 100, County Hall,<br>PRESTON PR1 0LD                                                                     |             | Scale with care as    |