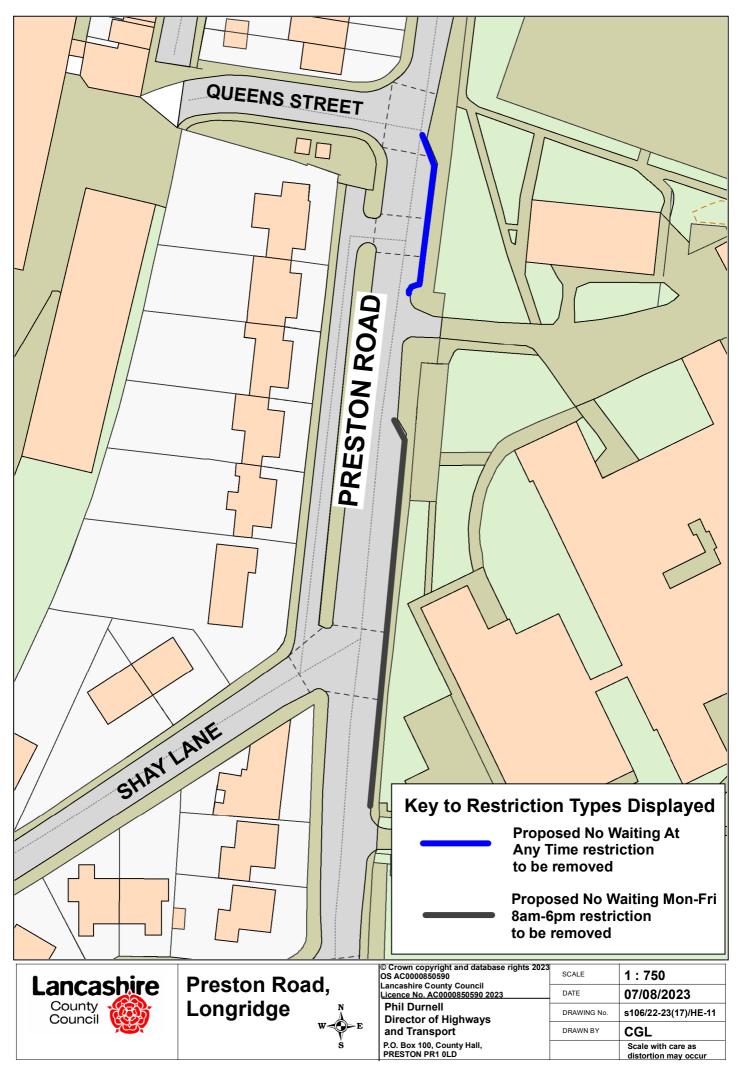

| Key to Res        | triction Types Displ                                  | ayed                                                                                                              |             |                       |
|-------------------|-------------------------------------------------------|-------------------------------------------------------------------------------------------------------------------|-------------|-----------------------|
|                   | Proposed No Waiting At An<br>estriction to be removed | ny Time                                                                                                           |             |                       |
|                   |                                                       |                                                                                                                   |             |                       |
|                   |                                                       | CHIPPING LANE                                                                                                     |             |                       |
|                   |                                                       | 75 <sub>1</sub>                                                                                                   |             |                       |
|                   |                                                       | lida                                                                                                              |             |                       |
|                   |                                                       | CHI                                                                                                               |             | 4                     |
|                   |                                                       |                                                                                                                   |             |                       |
|                   |                                                       |                                                                                                                   |             |                       |
|                   |                                                       |                                                                                                                   | 8           |                       |
| Alston (F         | Arms<br>PH)                                           |                                                                                                                   |             |                       |
|                   | 2                                                     |                                                                                                                   |             |                       |
|                   |                                                       |                                                                                                                   |             |                       |
|                   |                                                       |                                                                                                                   |             |                       |
|                   |                                                       |                                                                                                                   |             | 76                    |
|                   | INo.                                                  |                                                                                                                   |             |                       |
| Z                 | INGLEWHITE                                            | Pa                                                                                                                |             |                       |
|                   |                                                       | NUAD                                                                                                              |             |                       |
|                   | 68                                                    |                                                                                                                   |             |                       |
| <u> </u>          | 50                                                    |                                                                                                                   |             |                       |
| Lancashire        | Chipping Lane,                                        | © Crown copyright and database r<br>OS AC0000850590<br>Lancashire County Council<br>Licence No. AC0000850590 2023 | SCALE       | 1 : 500<br>07/08/2023 |
| County<br>Council |                                                       | Phil Durnell<br>Director of Highways<br>and Transport                                                             | DRAWING No. | s106/22-23(17)/HE-1   |
|                   | s                                                     | P.O. Box 100, County Hall,<br>PRESTON PR1 0LD                                                                     |             | Scale with care as    |