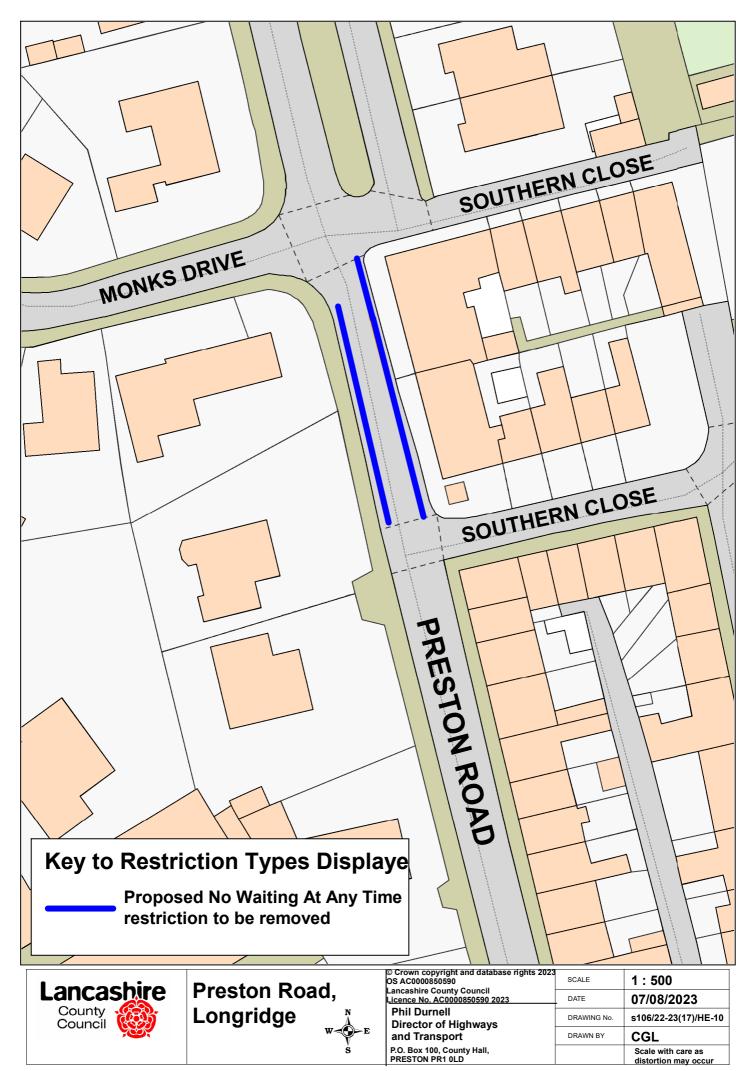

| Key to Res        | triction Types Displ                                  | ayed                                                                                                              |             |                       |
|-------------------|-------------------------------------------------------|-------------------------------------------------------------------------------------------------------------------|-------------|-----------------------|
|                   | Proposed No Waiting At An<br>estriction to be removed | ny Time                                                                                                           |             |                       |
|                   |                                                       |                                                                                                                   |             |                       |
|                   |                                                       | CHIPPING LANE                                                                                                     |             |                       |
|                   |                                                       | 75 <sub>1</sub>                                                                                                   |             |                       |
|                   |                                                       | lida                                                                                                              |             |                       |
|                   |                                                       | CHI                                                                                                               |             | 4                     |
|                   |                                                       |                                                                                                                   |             |                       |
|                   |                                                       |                                                                                                                   |             |                       |
|                   |                                                       |                                                                                                                   | 8           |                       |
| Alston (F         | Arms<br>PH)                                           |                                                                                                                   |             |                       |
|                   | 2                                                     |                                                                                                                   |             |                       |
|                   |                                                       |                                                                                                                   |             |                       |
|                   |                                                       |                                                                                                                   |             |                       |
|                   |                                                       |                                                                                                                   |             | 76                    |
|                   | INo.                                                  |                                                                                                                   |             |                       |
| Z                 | INGLEWHITE                                            | Pa                                                                                                                |             |                       |
|                   |                                                       | NUAD                                                                                                              |             |                       |
|                   | 68                                                    |                                                                                                                   |             |                       |
| <u> </u>          | 50                                                    |                                                                                                                   |             |                       |
| Lancashire        | Chipping Lane,                                        | © Crown copyright and database r<br>OS AC0000850590<br>Lancashire County Council<br>Licence No. AC0000850590 2023 | SCALE       | 1 : 500<br>07/08/2023 |
| County<br>Council |                                                       | Phil Durnell<br>Director of Highways<br>and Transport                                                             | DRAWING No. | s106/22-23(17)/HE-1   |
|                   | s                                                     | P.O. Box 100, County Hall,<br>PRESTON PR1 0LD                                                                     |             | Scale with care as    |