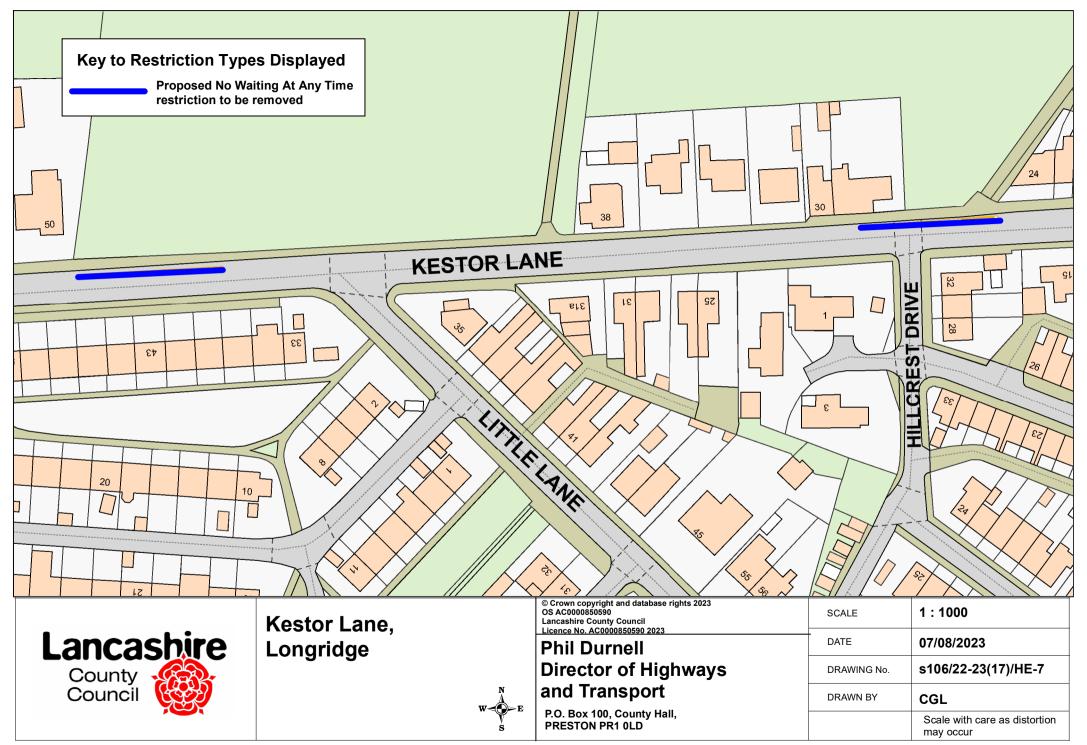

|             |                       |
| Lancashire        | Chipping Lane,                                        | © Crown copyright and database r<br>OS AC0000850590<br>Lancashire County Council<br>Licence No. AC0000850590 2023 | SCALE       | 1 : 500<br>07/08/2023 |
| County<br>Council |                                                       | Phil Durnell<br>Director of Highways<br>and Transport                                                             | DRAWING No. | s106/22-23(17)/HE-1   |
|                   | s                                                     | P.O. Box 100, County Hall,<br>PRESTON PR1 0LD                                                                     |             | Scale with care as    |









ParkMap Version 7.4