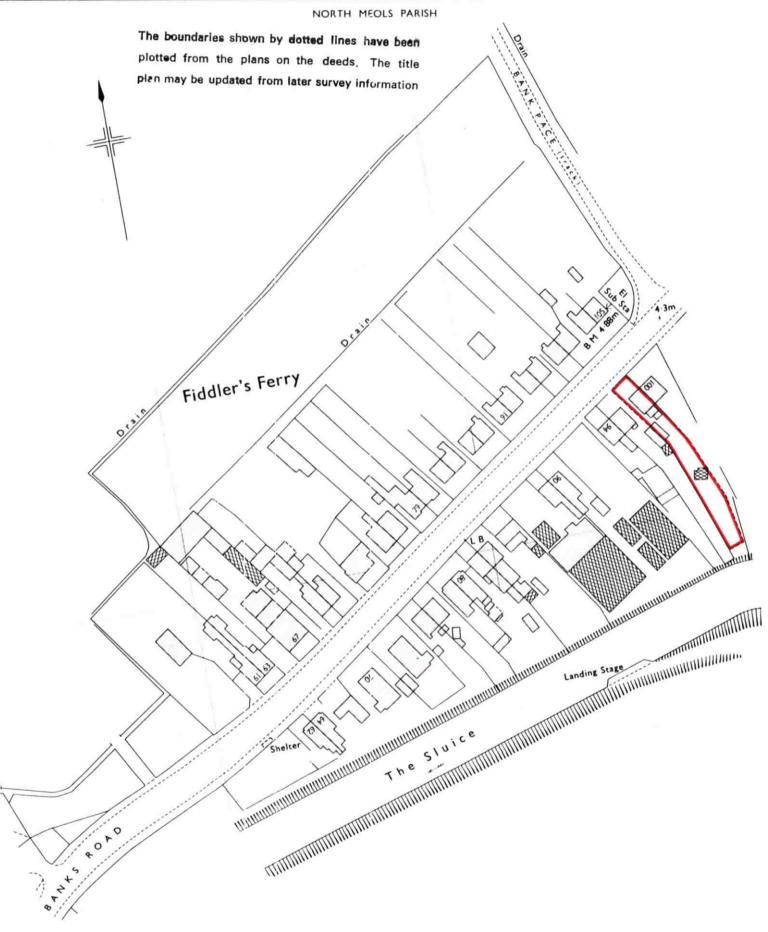

This official copy was delivered electronically and when printed will not be to scale. You can obtain a paper official copy by ordering one from HM Land Registry.

This official copy is issued on 17 August 2023 shows the state of this title plan on 17 August 2023 at 14:32:19. It is admissible in evidence to the same extent as the original (s.67 Land Registration Act 2002). This title plan shows the general position, not the exact line, of the boundaries. It may be subject to distortions in scale. Measurements scaled from this plan may not match measurements between the same points on the ground. This title is dealt with by the HM Land Registry, Fylde Office.

© Crown copyright. Produced by HM Land Registry. Reproduction in whole or in part is prohibited without the prior written permission of Ordnance Survey. Licence Number 100026316.

H.M. LAND REGISTRY

LA642449

ORDNANCE SURVEY PLAN REFERENCE

SD 3720

SECTION K

Scale 1/1250

COUNTY LANCASHIRE

DISTRICT WEST LANCASHIRE

© Crown copyright 1978