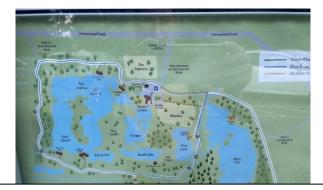

## Location

Mere Sands Wood Nature Reserve Holmeswood Road, Ormskirk Lancashire L40 1TG

Can you find on the map where we are?

Listen to the noisy geese! How many geese do you think are enjoying the lake today?