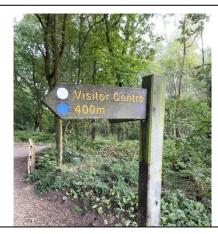

Toilets and baby changing facilities.

I wonder what this is? I can see doorways, what can you see?

Oh, which way should we go?

Look up high! Look how tall the pine trees are!

Can you collect as many pinecones as this?