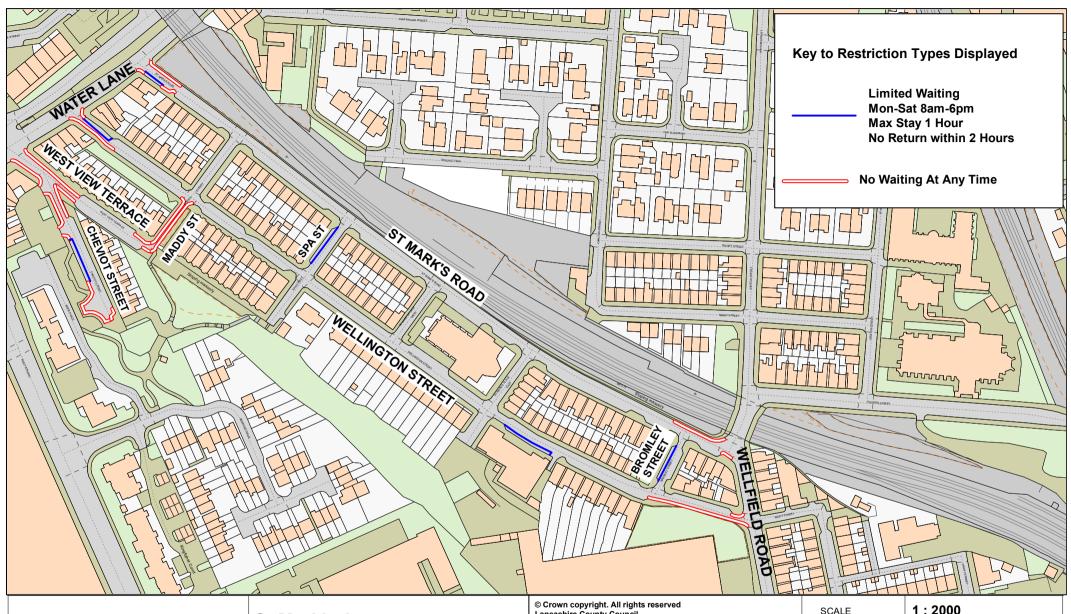

## St Mark's Area

Bromley Street, Cheviot Street, Maddy Street, Spa Street, St Mark's Road, West View Terrace, and Wellington Street, Preston

© Crown copyright. All rights reserved Lancashire County Council Licence No. 100019820 2023

## **Phil Durnell Director of Highways** and Transport

P.O. Box 100, County Hall, PRESTON PR1 0LD

| SCALE       | 1:2000                                  |
|-------------|-----------------------------------------|
| DATE        | 30/05/2023                              |
| DRAWING No. | 22-23(1)/RPH-SM1(A)                     |
| DRAWN BY    | TJP                                     |
|             | Scale with care as distortion may occur |