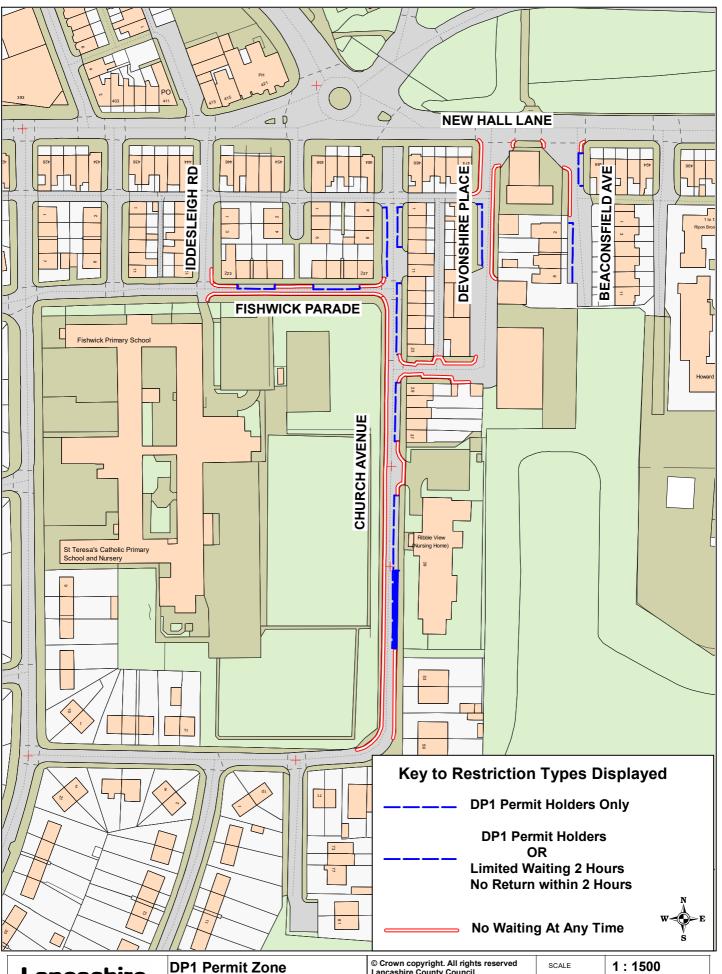

Devonshire Place, Church Ave, Fishwick Parade, Beaconsfield Ave, Iddesleigh Rd, Preston

| © Crown copyright. All rights reserved Lancashire County Council Licence No. 100019820 2023  Phil Durnell Director of Highways and Transport | SCALE                                         | 1:1500           |                                         |
|----------------------------------------------------------------------------------------------------------------------------------------------|-----------------------------------------------|------------------|-----------------------------------------|
|                                                                                                                                              | DATE                                          | 31/05/2023       |                                         |
|                                                                                                                                              | DRAWING No.                                   | 22-23(1)/RPH-DP1 |                                         |
|                                                                                                                                              | DRAWN BY                                      | TJP              |                                         |
|                                                                                                                                              | P.O. Box 100, County Hall,<br>PRESTON PR1 0LD |                  | Scale with care as distortion may occur |