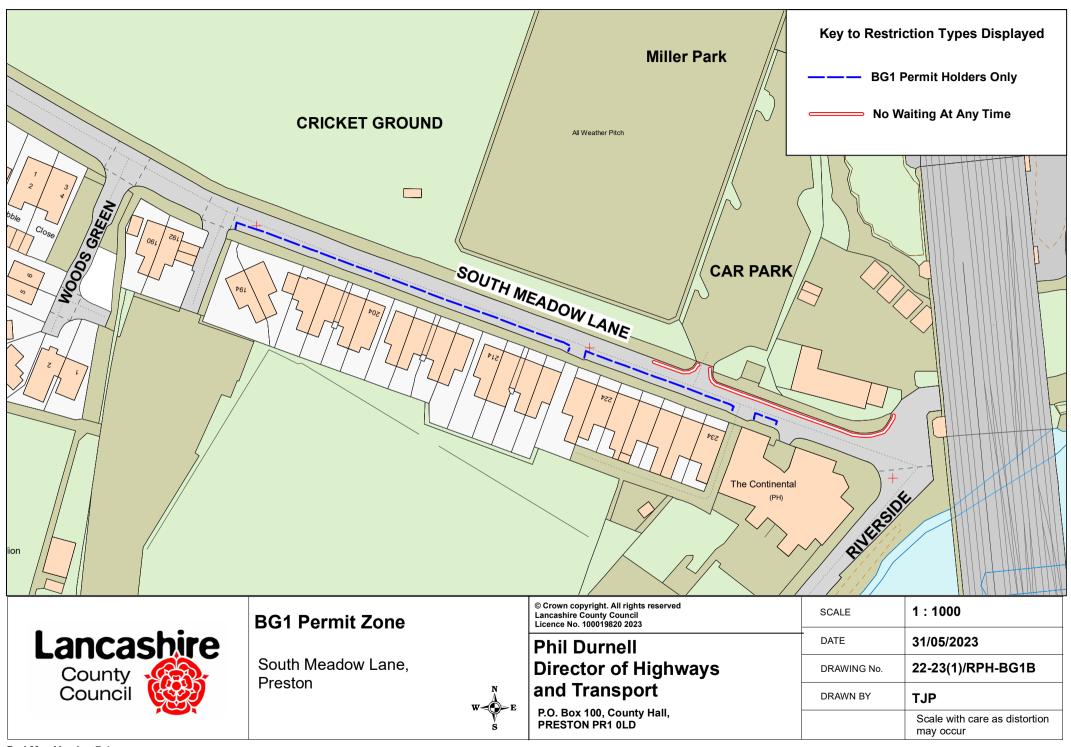

| DATE        | 31/05/2023         |
|                                                                                                                                                                                         | DRAWING No. | 22-23(1)/RPH-BG1A  |
|                                                                                                                                                                                         | DRAWN BY    | TJP                |
|                                                                                                                                                                                         |             | Scale with care as |







Devonshire Place, Church Ave, Fishwick Parade, Beaconsfield Ave, Iddesleigh Rd, Preston

| © Crown copyright. All rights reserved Lancashire County Council Licence No. 100019820 2023  Phil Durnell Director of Highways and Transport | SCALE                                         | 1:1500           |                                         |
|----------------------------------------------------------------------------------------------------------------------------------------------|-----------------------------------------------|------------------|-----------------------------------------|
|                                                                                                                                              | DATE                                          | 31/0