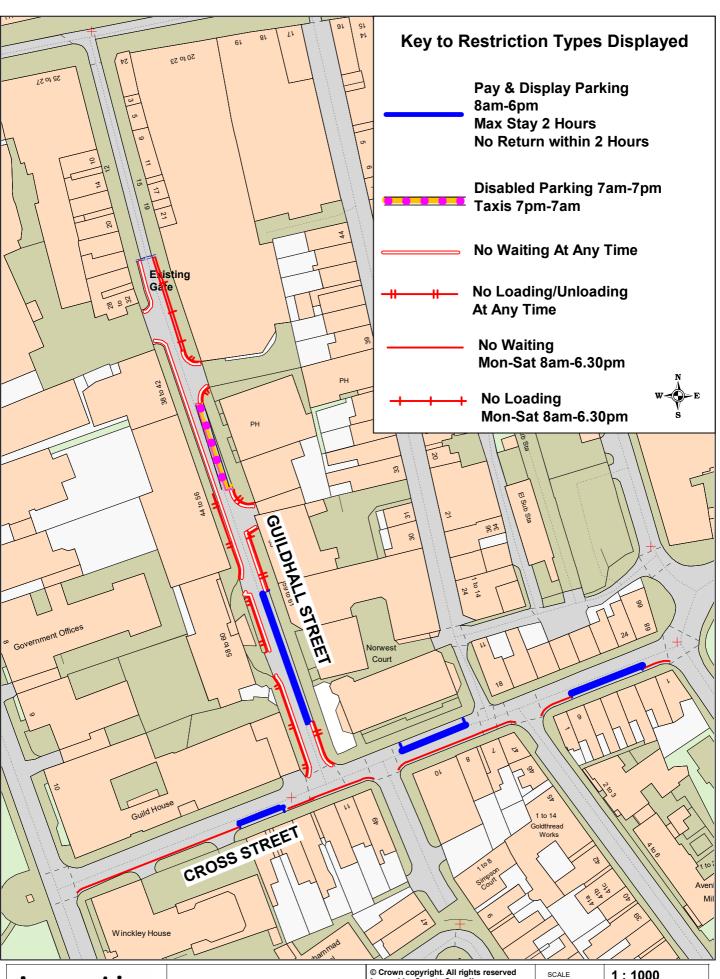

Cross Street and Guildhall Street, Preston © Crown copyright. All rights reserved Lancashire County Council Licence No. 100019820 2023

Phil Durnell
Director of Highways and Transport
P.O. Box 100, County Hall, PRESTON PR1 0LD

DIRECTOR OF THE MEMORY AND ADDRAWING NO. 22-23(1)/RPH-P&D-ADRAWING NO. 22-23(1)/RPH-P&D-ADR