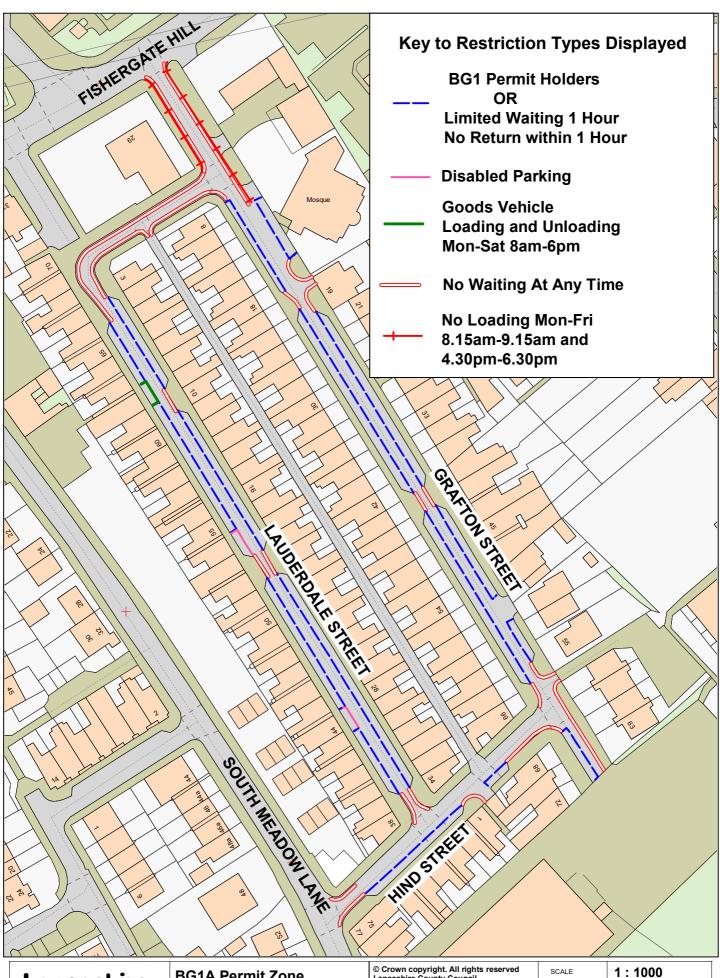

## **BG1A Permit Zone**

Grafton Street, Hind Street and Lauderdale Street, Preston

| © Crown copyright. All rights reserved Lancashire County Council Licence No. 100019820 2023  Phil Durnell Director of Highways and Transport P.O. Box 100, County Hall, PRESTON PR1 0LD | SCALE       | 1:1000             |
|-----------------------------------------------------------------------------------------------------------------------------------------------------------------------------------------|-------------|--------------------|
|                                                                                                                                                                                         | DATE        | 31/05/2023         |
|                                                                                                                                                                                         | DRAWING No. | 22-23(1)/RPH-BG1A  |
|                                                                                                                                                                                         | DRAWN BY    | TJP                |
|                                                                                                                                                                                         |             | Scale with care as |