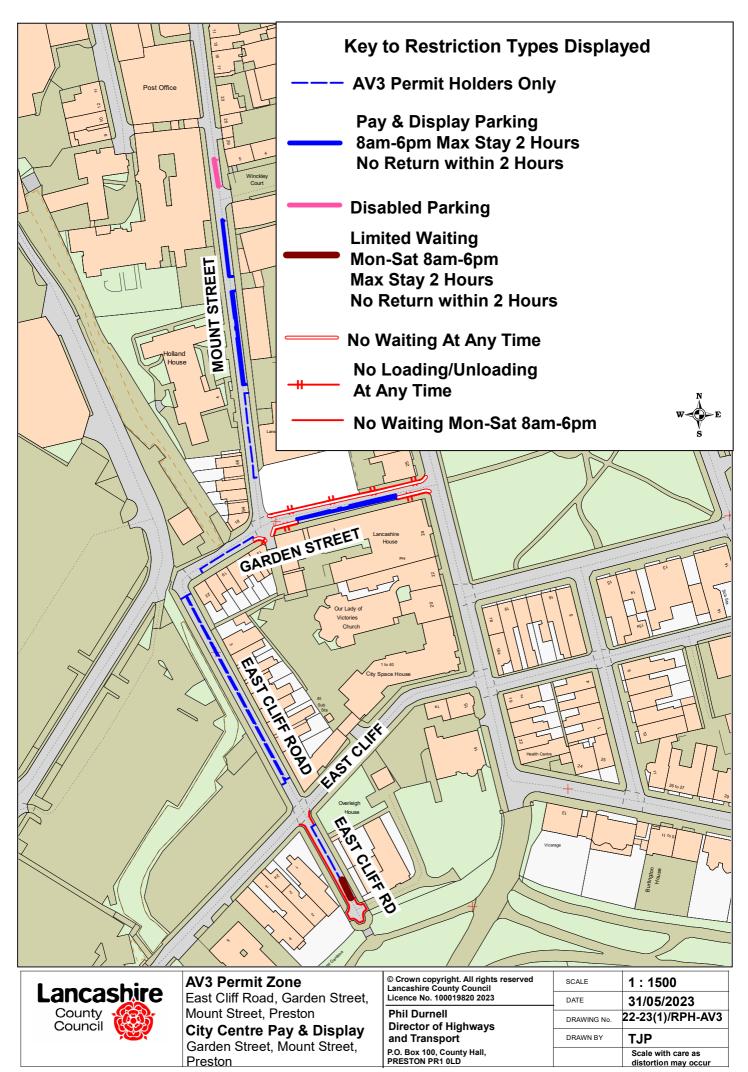

## **BG1A Permit Zone**

Grafton Street, Hind Street and Lauderdale Street, Preston



| © Crown copyright. All rights reserved Lancashire County Council Licence No. 100019820 2023  Phil Durnell Director of Highways and Transport P.O. Box 100, County Hall, PRESTON PR1 0LD | SCALE       | 1:1000             |
|-----------------------------------------------------------------------------------------------------------------------------------------------------------------------------------------|-------------|--------------------|
|                                                                                                                                                                                         | DATE        | 31/05/2023         |
|