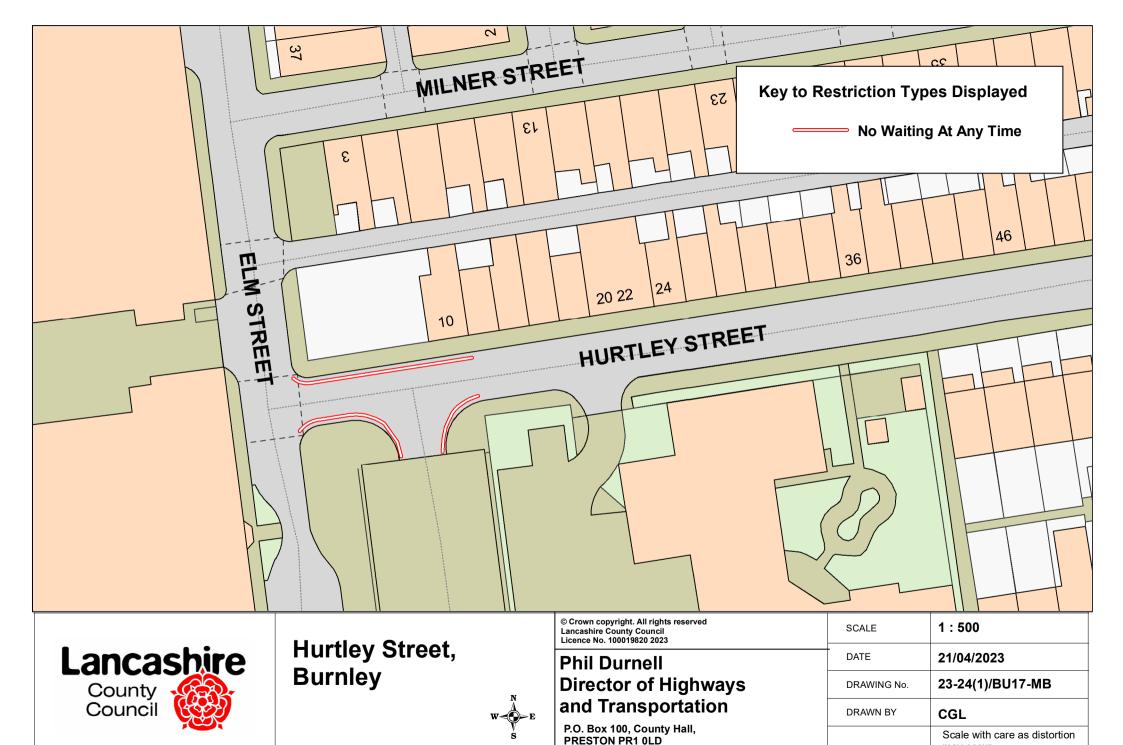

**Burnley** 

| © Crown copyright. All rights reserved Lancashire County Council Licence No. 100019820 2023 | SCALE       | 1 : 750<br>20/04/2023         |  |
|---------------------------------------------------------------------------------------------|-------------|-------------------------------|--|
| Phil Durnell                                                                                | DATE        |                               |  |
| Director of Highways                                                                        | DRAWING No. | 23-24(1)/BU16-MB              |  |
| and Transportation                                                                          | DRAWN BY    | CGL                           |  |
| P.O. Box 100, County Hall, PRESTON PR1 0LD                                                  |             | Scale with care as distortion |  |