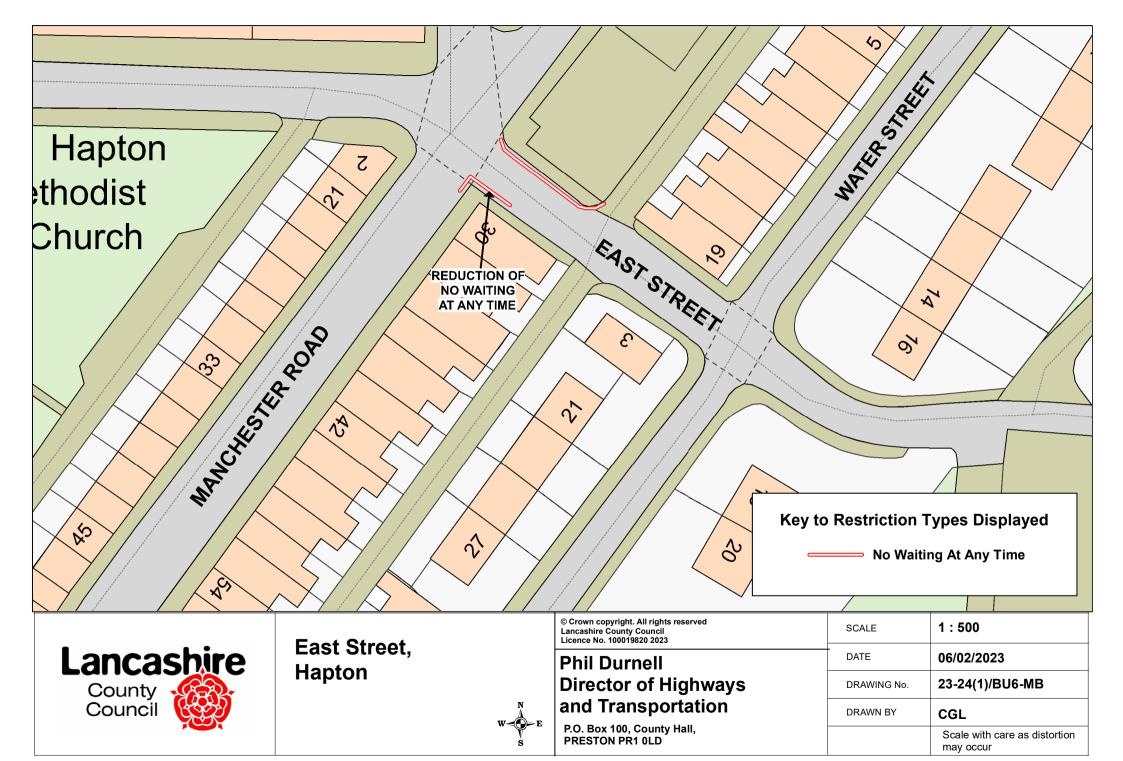

may occur

| Longophine        |                   | © Crown copyright. All rights reserved<br>Lancashire County Council | SCALE       | 1:500              |
|-------------------|-------------------|---------------------------------------------------------------------|-------------|--------------------|
| Lancashire        | Hammerton Street, | Licence No. 100019820 2023                                          | DATE        | 07/02/2023         |
| County<br>Council | Burnley 🧗         | Phil Durnell Director of Highways                                   | DRAWING No. | 23-24(1)/BU13-MB   |
| Courien Courien   | w⊸E               | and Transportation                                                  | DRAWN BY    | CGL                |
|                   | v<br>s            | P.O. Box 100, County Hall,<br>PRESTON PR1 0LD                       |             | Scale with care as |