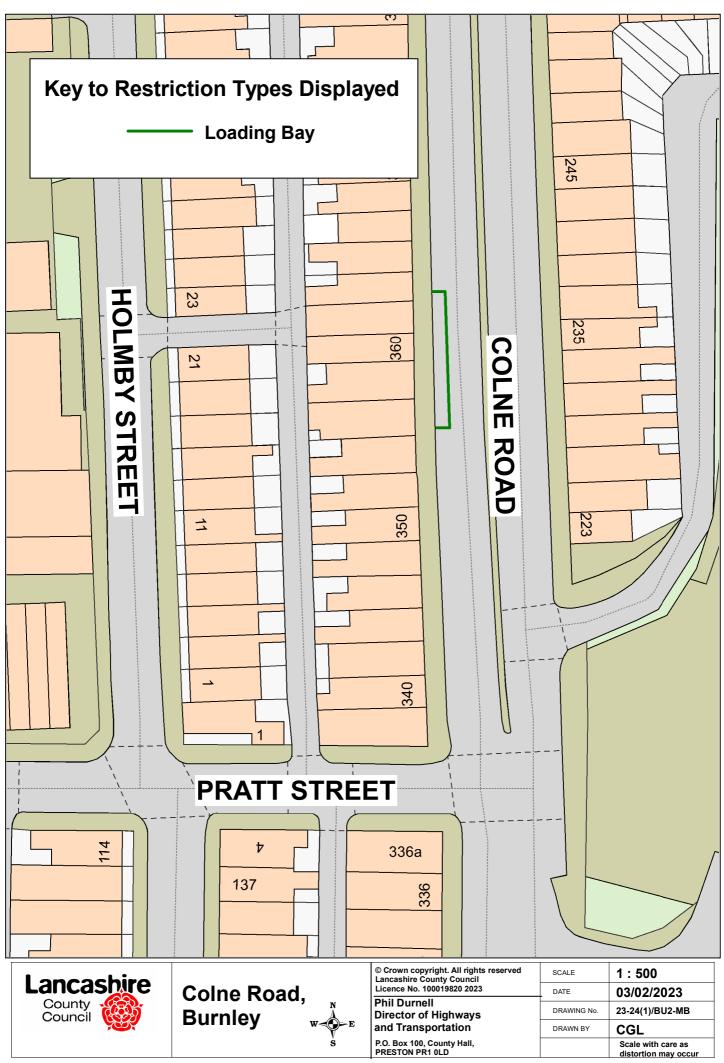

Blackburn Road, Padiham



| Licence No. 100019820 2023 |   |
|----------------------------|---|
| Phil Durnell               |   |
| Director of Highways       | S |
| and Transportation         |   |
| PO Box 100 County Hall     |   |

P.O. Box 100, County Hal PRESTON PR1 0LD

|   | SCALE       | 1:500                                   |
|---|-------------|-----------------------------------------|
| • | DATE        | 03/02/2023                              |
|   | DRAWING No. | 23-24(1)/BU3-MB                         |
|   | DRAWN BY    | CGL                                     |
|   |             | Scale with care as distortion may occur |





may occur

















| Longophine        |                   | © Crown copyright. All rights reserved<br>Lancashire County Council