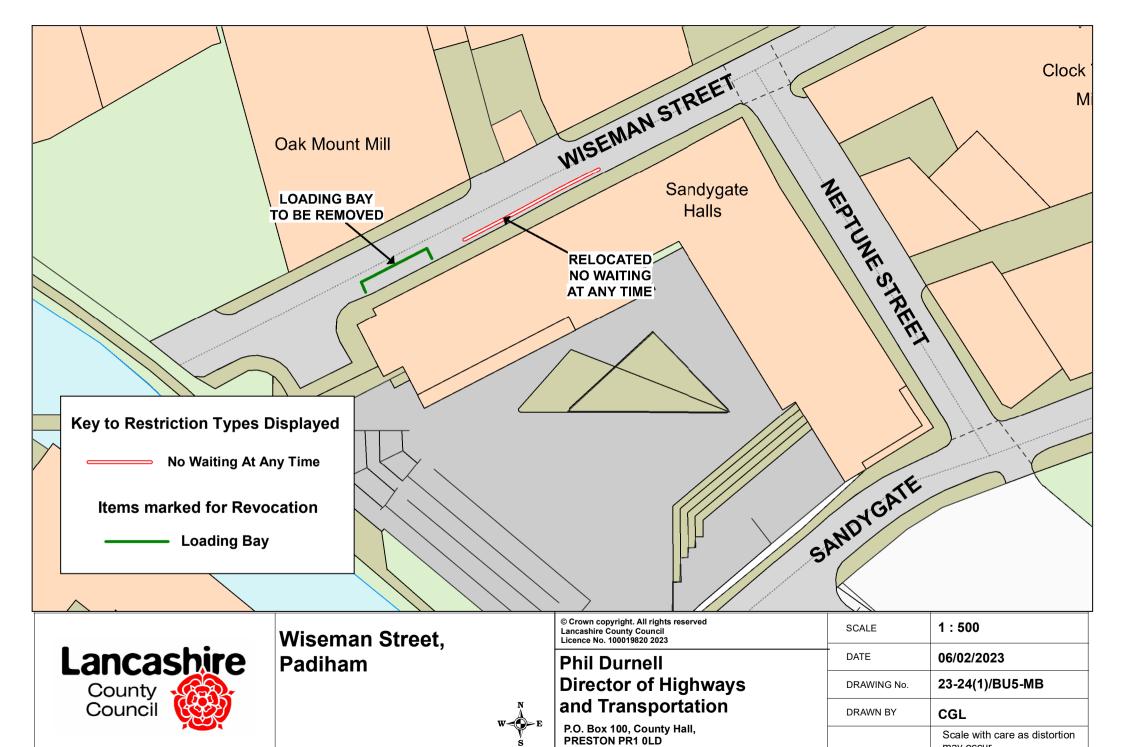

Blackburn Road, Padiham

| Licence No. 100019820 2023 |   |
|----------------------------|---|
| Phil Durnell               |   |
| Director of Highways       | S |
| and Transportation         |   |
| PO Box 100 County Hall     |   |

P.O. Box 100, County Hal PRESTON PR1 0LD

|   | SCALE       | 1:500                                   |
|---|-------------|-----------------------------------------|
| • | DATE        | 03/02/2023                              |
|   | DRAWING No. | 23-24(1)/BU3-MB                         |
|   | DRAWN BY    | CGL                                     |
|   |             | Scale with care as distortion may occur |