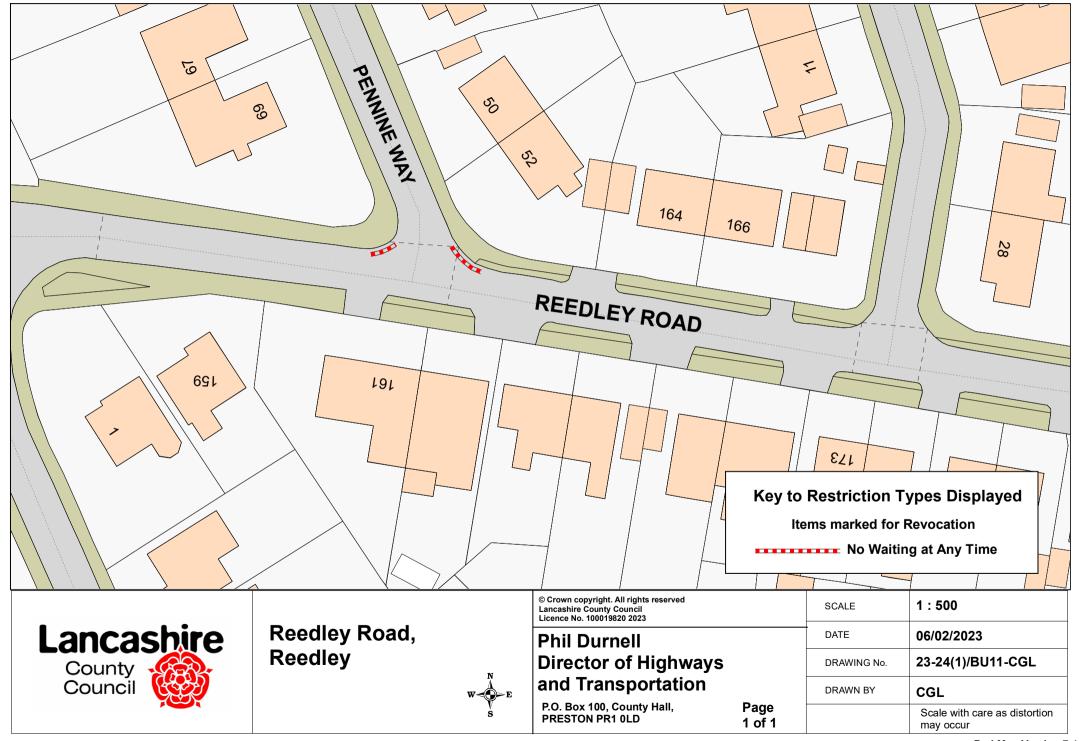

Millbank Crescent, Burnley

| © Crown copyright. All rights reserved Lancashire County Council Licence No. 100019820 2023  Phil Durnell Director of Highways and Transportation | SCALE       | 1:500              |
|---------------------------------------------------------------------------------------------------------------------------------------------------|-------------|--------------------|
|                                                                                                                                                   | DATE        | 07/02/2023         |
|                                                                                                                                                   | DRAWING No. | 23-24(1)/BU15-MB   |
|                                                                                                                                                   | DRAWN BY    | CGL                |
| P.O. Box 100, County Hall,                                                                                                                        |             | Scale with care as |