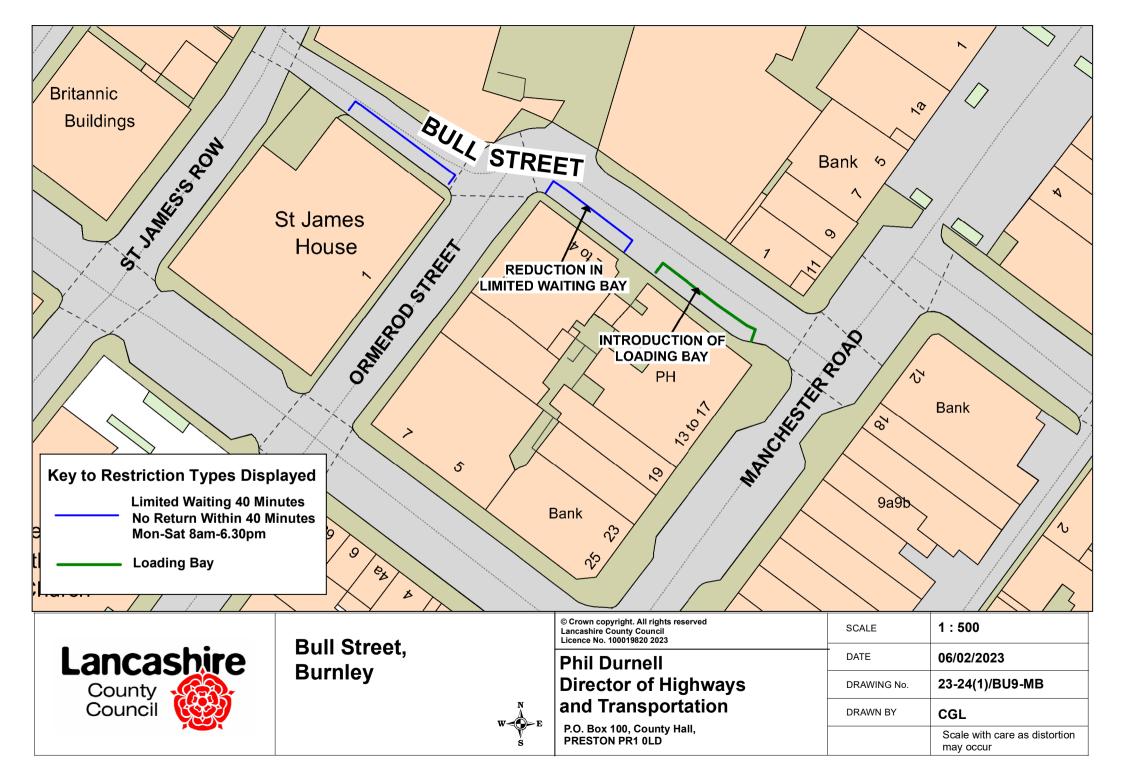

Blackburn Road, Padiham

| Licence No. 100019820 2023 |   |
|----------------------------|---|
| Phil Durnell               |   |
| Director of Highways       | S |
| and Transportation         |   |
| PO Box 100 County Hall     |   |

P.O. Box 100, County Hal PRESTON PR1 0LD

|   | SCALE       | 1:500                                   |
|---|-------------|-----------------------------------------|
| • | DATE        | 03/02/2023                              |
|   | DRAWING No. | 23-24(1)/BU3-MB                         |
|   | DRAWN BY    | CGL                                     |
|   |             | Scale with care as distortion may occur |