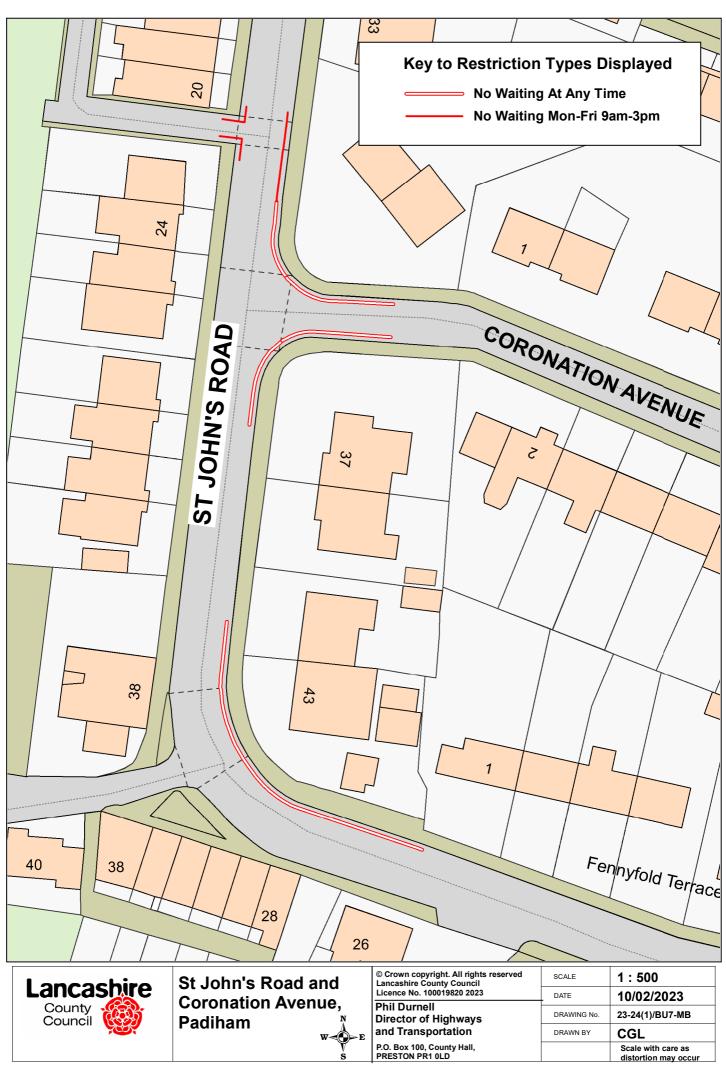

Millbank Crescent, Burnley

| © Crown copyright. All rights reserved Lancashire County Council Licence No. 100019820 2023  Phil Durnell Director of Highways and Transportation | SCALE       | 1:500              |
|---------------------------------------------------------------------------------------------------------------------------------------------------|-------------|--------------------|
|                                                                                                                                                   | DATE        | 07/02/2023         |
|                                                                                                                                                   | DRAWING No. | 23-24(1)/BU15-MB   |
|                                                                                                                                                   | DRAWN BY    | CGL                |
| P.O. Box 100, County Hall,                                                                                                                        |             | Scale with care as |