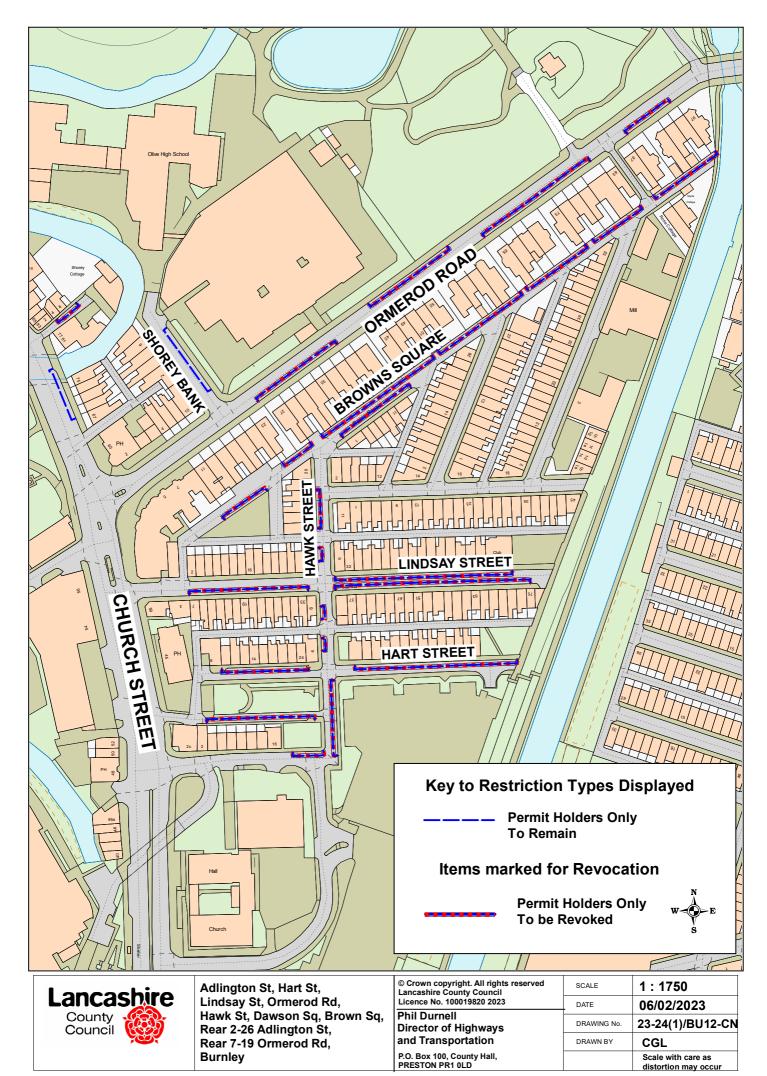

**Burnley** 

| © Crown copyright. All rights reserved Lancashire County Council Licence No. 100019820 2023 | SCALE       | 1 : 750<br>20/04/2023         |  |
|---------------------------------------------------------------------------------------------|-------------|-------------------------------|--|
| Phil Durnell                                                                                | DATE        |                               |  |
| Director of Highways                                                                        | DRAWING No. | 23-24(1)/BU16-MB              |  |
| and Transportation                                                                          | DRAWN BY    | CGL                           |  |
| P.O. Box 100, County Hall, PRESTON PR1 0LD                                                  |             | Scale with care as distortion |  |