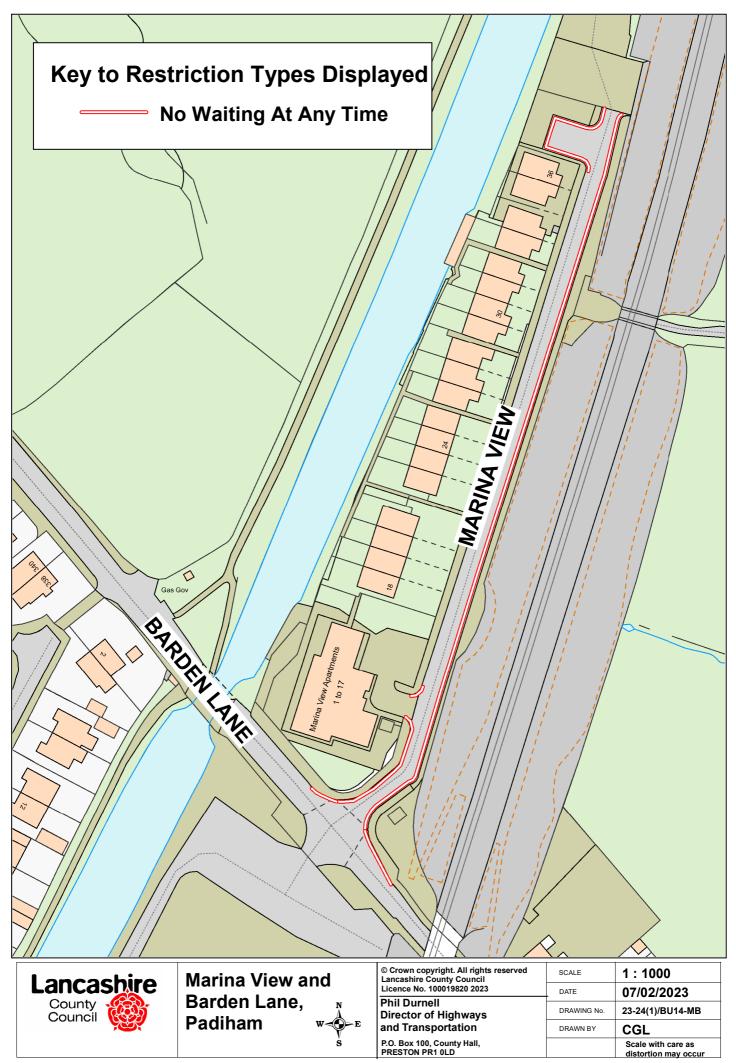

Blackburn Road, Padiham

| Licence No. 100019820 2023 |   |
|----------------------------|---|
| Phil Durnell               |   |
| Director of Highways       | S |
| and Transportation         |   |
| PO Box 100 County Hall     |   |