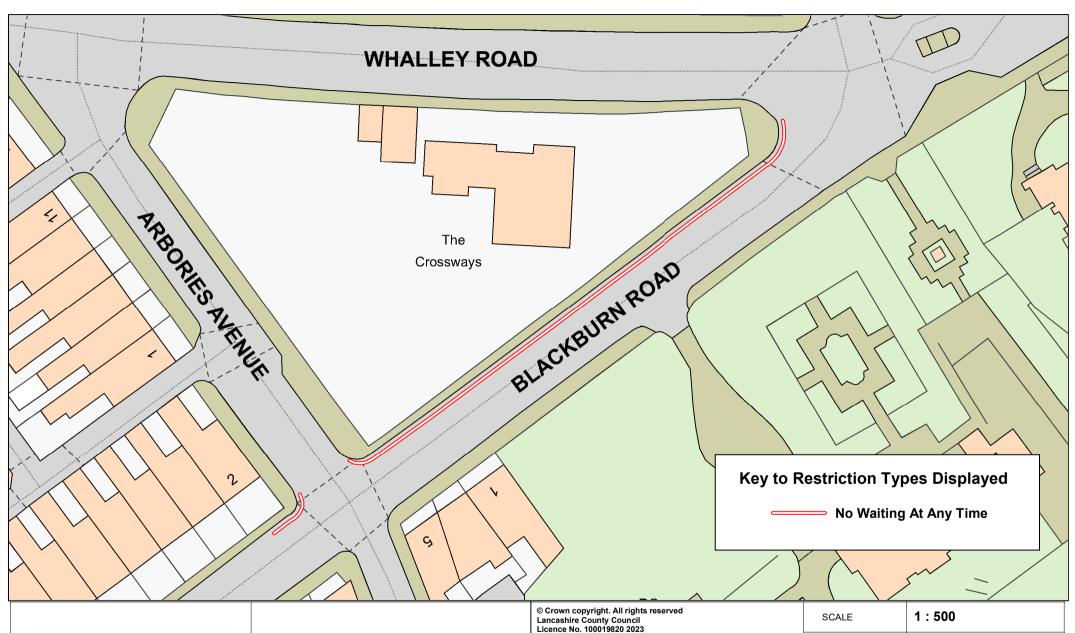

Blackburn Road, Padiham

| Licence No. 100019820 2023 |   |
|----------------------------|---|
| Phil Durnell               |   |
| Director of Highways       | S |
| and Transportation         |   |
| PO Box 100 County Hall     |   |

P.O. Box 100, County Hal PRESTON PR1 0LD

|   | SCALE       | 1:500                                   |
|---|-------------|-----------------------------------------|
| • | DATE        | 03/02/2023                              |
|   | DRAWING No. | 23-24(1)/BU3-MB                         |
|   | DRAWN BY    | CGL                                     |
|   |             | Scale with care as distortion may occur |