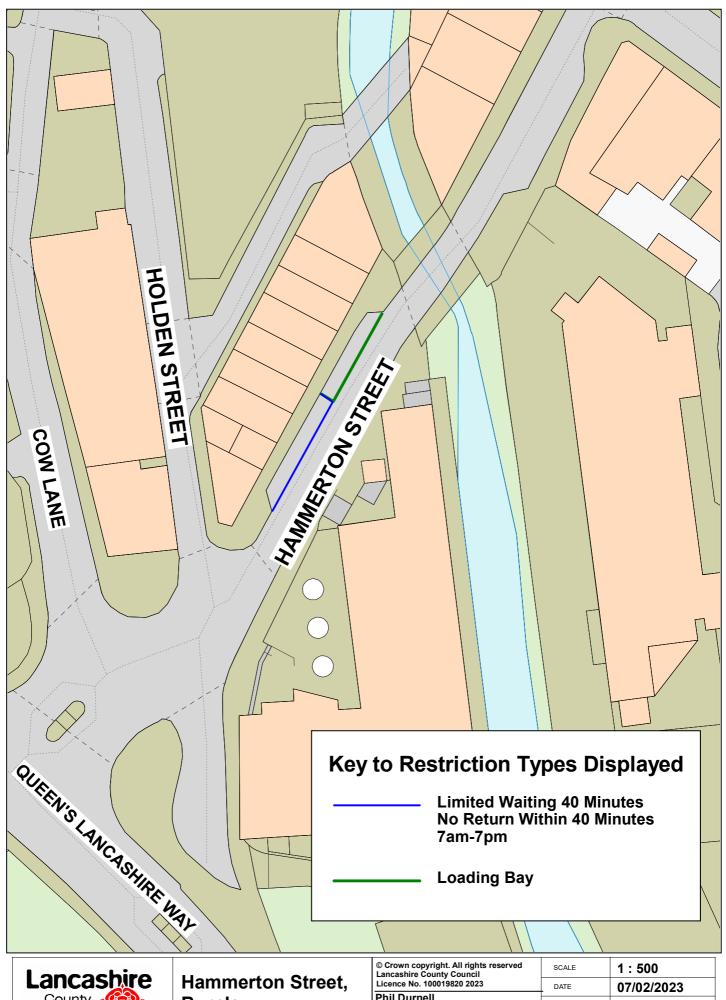

may occur

| Longophine        |                   | © Crown copyright. All rights reserved<br>Lancashire County Council | SCALE       | 1:500              |
|-------------------|-------------------|---------------------------------------------------------------------|-------------|--------------------|
| Lancashire        | Hammerton Street, | Licence No. 100019820 2023                                          | DATE        | 07/02/2023         |
| County<br>Council | Burnley 🧗         | Phil Durnell Director of Highways                                   | DRAWING No. | 23-24(1)/BU13-MB   |
| Courien Courien   | w⊸E               | and Transportation                                                  | DRAWN BY    | CGL                |
|                   | v<br>s            | P.O. Box 100, County Hall,<br>PRESTON PR1 0LD                       |             | Scale with care as |