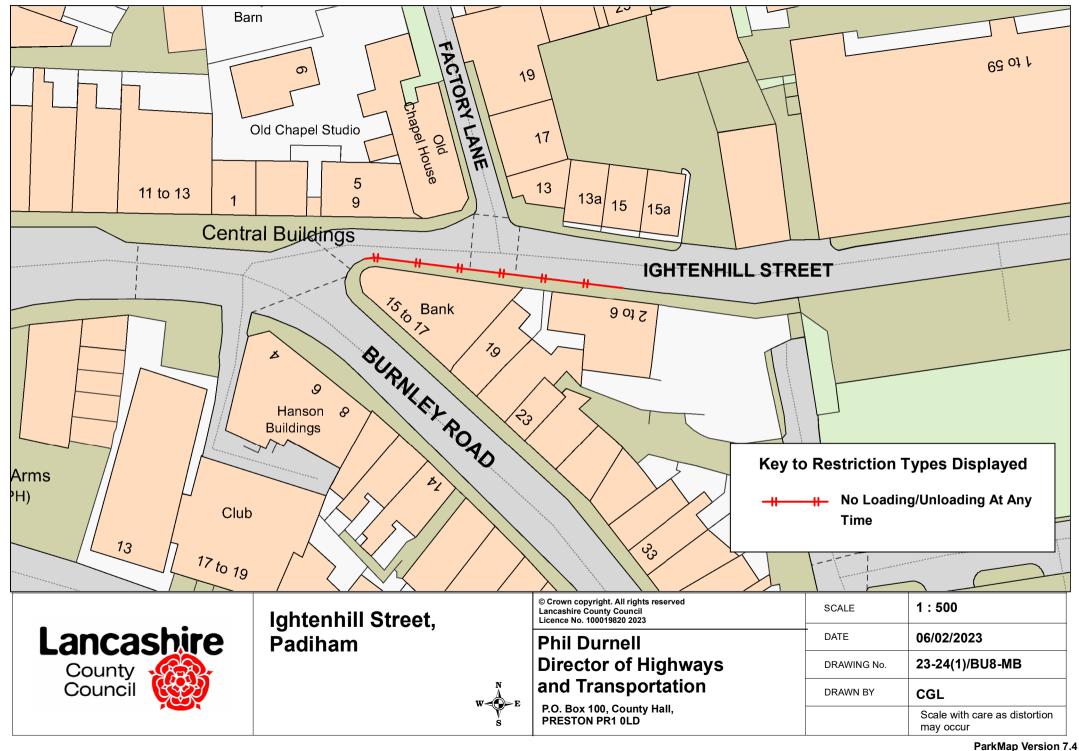

**Burnley** 

| © Crown copyright. All rights reserved Lancashire County Council Licence No. 100019820 2023 | SCALE       | 1 : 750<br>20/04/2023         |  |
|---------------------------------------------------------------------------------------------|-------------|-------------------------------|--|
| Phil Durnell                                                                                | DATE        |                               |  |
| Director of Highways                                                                        | DRAWING No. | 23-24(1)/BU16-MB              |  |
| and Transportation                                                                          | DRAWN BY    | CGL                           |  |
| P.O. Box 100, County Hall, PRESTON PR1 0LD                                                  |             | Scale with care as distortion |  |

may occur