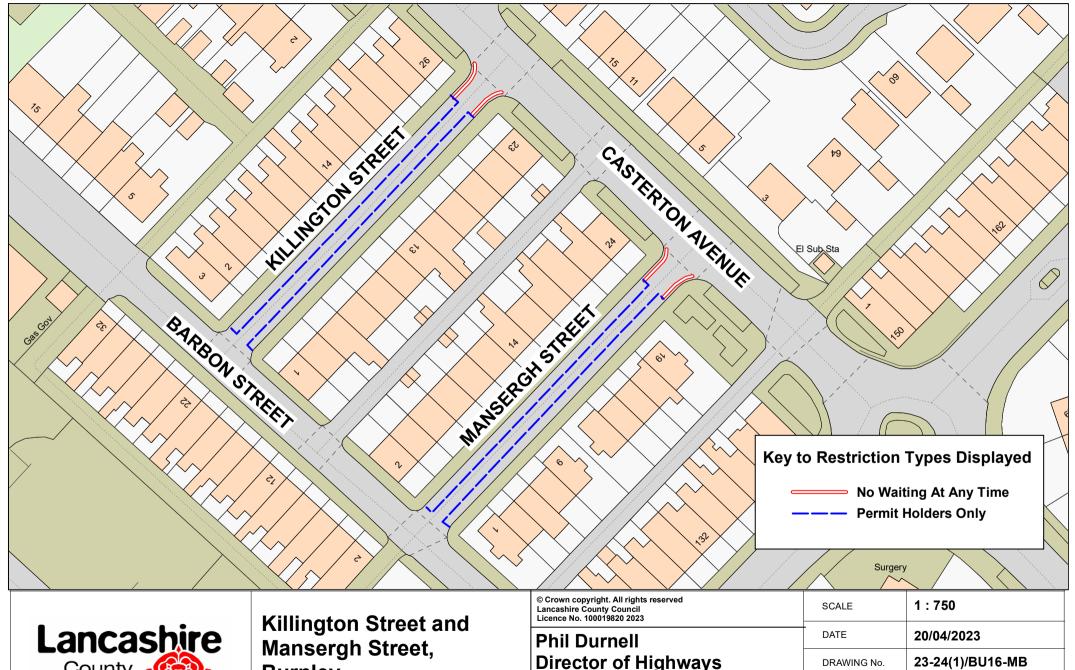

**Burnley** 

| © Crown copyright. All rights reserved Lancashire County Council Licence No. 100019820 2023 | SCALE       | 1 : 750<br>20/04/2023         |  |
|---------------------------------------------------------------------------------------------|-------------|-------------------------------|--|
| Phil Durnell                                                                                | DATE        |                               |  |
| Director of Highways                                                                        | DRAWING No. | 23-24(1)/BU16-MB              |  |
| and Transportation                                                                          | DRAWN BY    | CGL                           |  |
| P.O. Box 100, County Hall, PRESTON PR1 0LD                                                  |             | Scale with care as distortion |  |