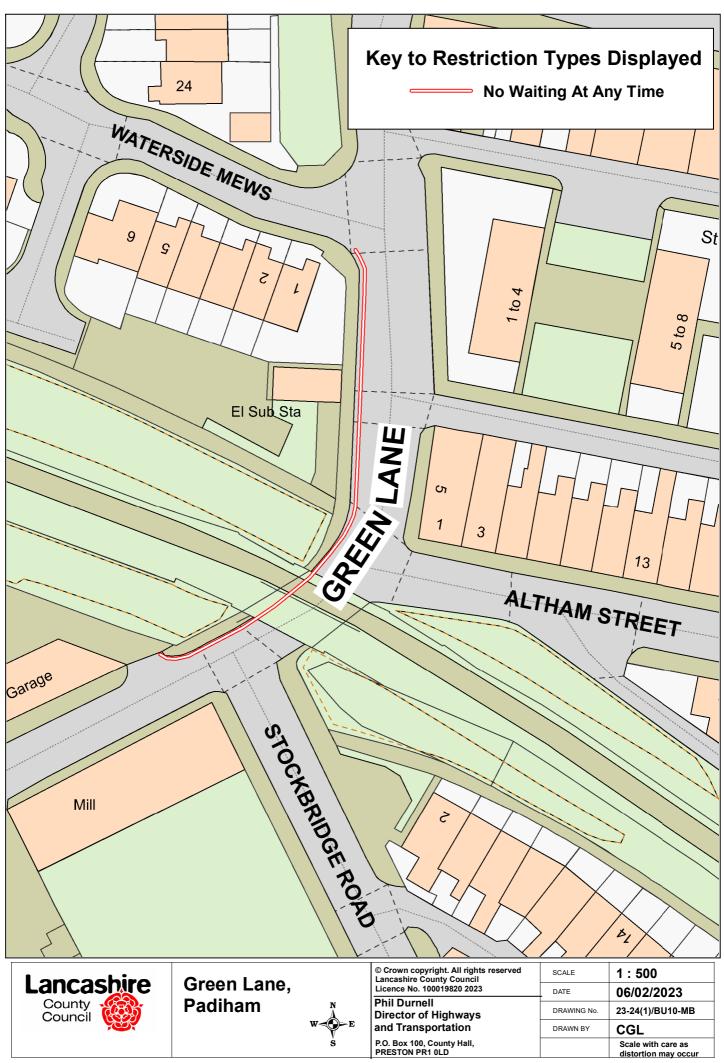

may occur

| Longophine        |                   | © Crown copyright. All rights reserved<br>Lancashire County Council | SCALE       | 1:500              |
|-------------------|-------------------|---------------------------------------------------------------------|-------------|--------------------|
| Lancashire        | Hammerton Street, | Licence No. 100019820 2023                                          | DATE        | 07/02/2023         |
| County<br>Council | Burnley 🧗         | Phil Durnell Director of Highways                                   | DRAWING No. | 23-24(1)/BU13-MB   |
| Courien Courien   | w⊸E               | and Transportation                                                  | DRAWN BY    | CGL                |
|                   | v<br>s            | P.O. Box 100, County Hall,<br>PRESTON PR1 0LD                       |             | Scale with care as |