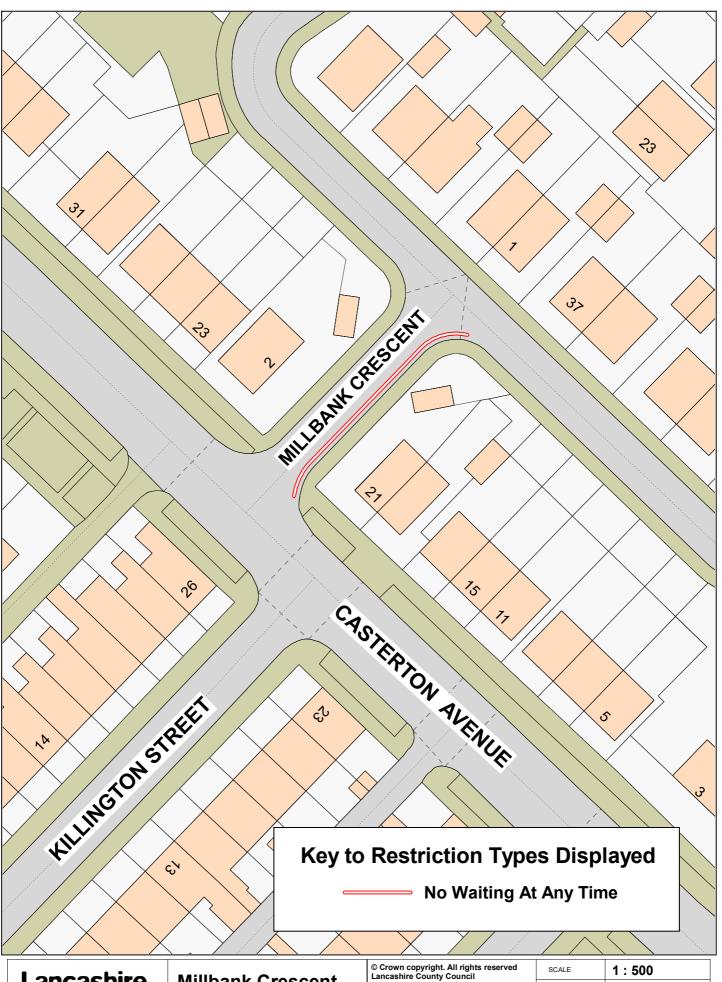

Millbank Crescent, Burnley

| © Crown copyright. All rights reserved Lancashire County Council Licence No. 100019820 2023  Phil Durnell Director of Highways and Transportation | SCALE       | 1:500              |
|---------------------------------------------------------------------------------------------------------------------------------------------------|-------------|--------------------|
|                                                                                                                                                   | DATE        | 07/02/2023         |
|                                                                                                                                                   | DRAWING No. | 23-24(1)/BU15-MB   |
|                                                                                                                                                   | DRAWN BY    | CGL                |
| P.O. Box 100, County Hall,                                                                                                                        |             | Scale with care as |