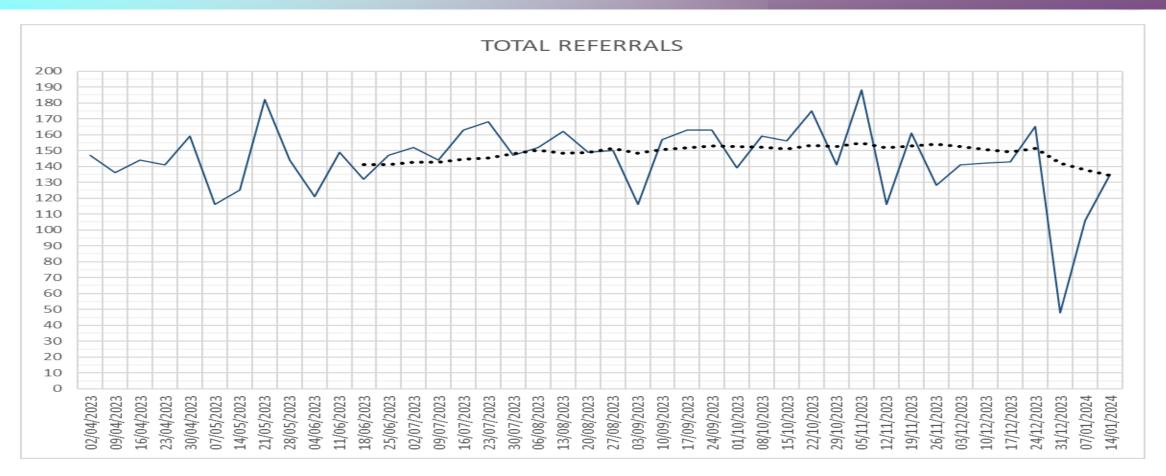

#### Homecare Jan 2024

Policy, Information and Commissioning Team



# **Total Referrals over Time**

 $\longrightarrow$ 



County Council

## New People in December

| Sourced via PDPS   | 98.5%                                                                                                                                                                                                                                                                                       |
|--------------------|---------------------------------------------------------------------------------------------------------------------------------------------------------------------------------------------------------------------------------------------------------------------------------------------|
| Sourced 'off PDPS' | 1.5% (5 people)