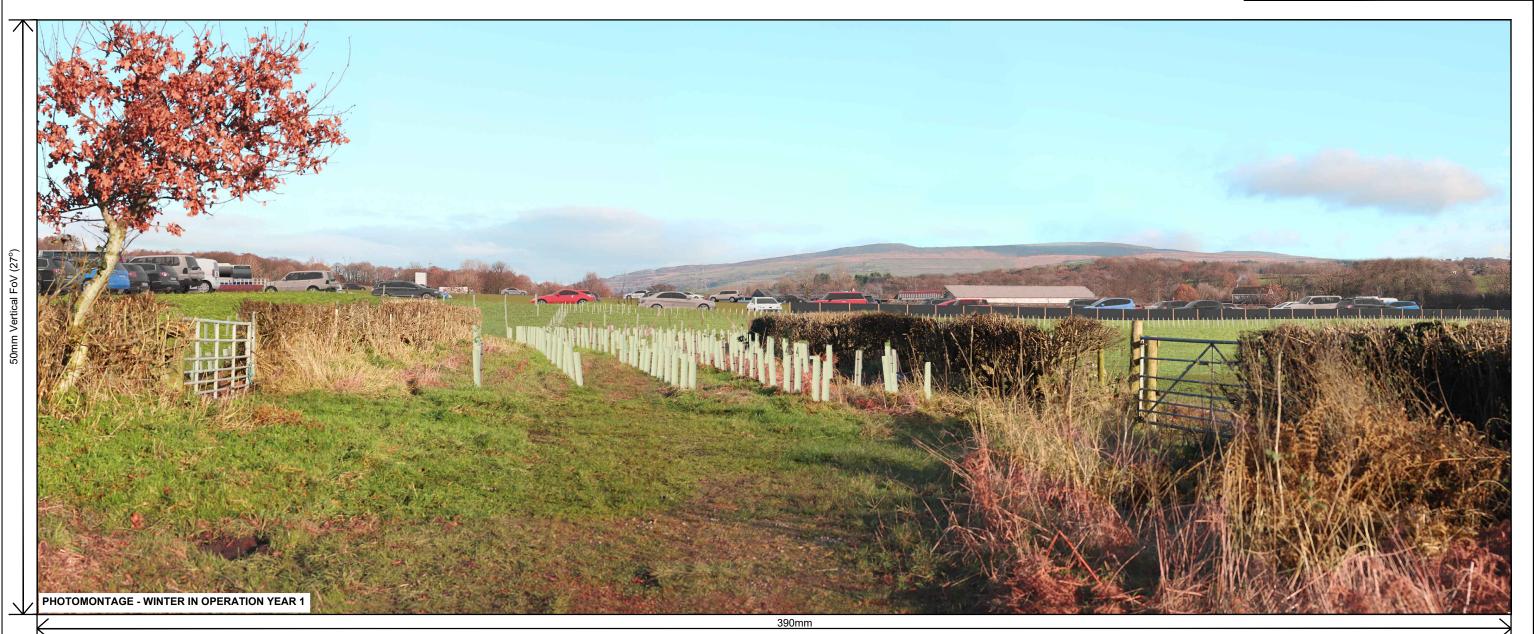

Important Notes: VIEWPOINT PM18M - View from residential properties along the east of Chapel Lane in Ellel.

### VIEWPOINT DATA

- OS grid reference: 348696, 456571
- Viewpoint ground elevation: 32m AOD ٠
- Camera height above ground level: 1.6m
- Camera type: Canon EOS 5D MARK II ٠
- Camera lens size: 50mm .
- Aperture: f/7.1 .
- Shutter speed: 1/400 .
- ISO rating: 200 •
- Field of View: Horizontal (28mm): 65.5°, Vertical (50mm): 27° .
- Date of photograph: 06/12/2022 •
- Time of photograph: 13:07 ٠
- Lighting conditions: Light Cloud, clear

1) The images contained on this sheet are not representative

and distance from the actual viewpoint and show the developm its wider landscape context only.

2) Photomontages on sheet 2 & 4 are for landscape assessm purposes only.

3) Scheme proposals based on approved 3D & 2D design info supplied by Lancashire County Council for the consultation sta 4) If viewing these figures online, images will be low-resolution therefore should only be used for information purposes. Printin guidelines: High quality colour printer with margins set to 3mm and bottom of A3 paper.

# FIGURE PM18M\_02

| of scale |                                                                             |      |      |      |                              |          |  |  |  |
|----------|-----------------------------------------------------------------------------|------|------|------|------------------------------|----------|--|--|--|
| ment in  |                                                                             |      |      |      |                              |          |  |  |  |
|          |                                                                             |      |      |      |                              |          |  |  |  |
|          |                                                                             |      |      |      |                              |          |  |  |  |
| nent     |                                                                             |      |      |      |                              |          |  |  |  |
|          |                                                                             |      |      |      |                              |          |  |  |  |
| ormation | 0                                                                           | JP   | RL   | HP   | FINAL ISSUE FOR CONSULTATION | MAR 2023 |  |  |  |
|          | VERSION                                                                     | AUTH | CHKD | REVD | REASON FOR ISSUE             | DATE     |  |  |  |
| age.     |                                                                             |      |      |      |                              |          |  |  |  |
| n and    | Lancashire                                                                  |      |      |      |                              |          |  |  |  |
| ng       |                                                                             |      |      |      |                              |          |  |  |  |
| n to top | County                                                                      |      |      |      |                              |          |  |  |  |
| n to top | County<br>Council                                                           |      |      |      |                              |          |  |  |  |
|          |                                                                             |      |      |      |                              |          |  |  |  |
|          |                                                                             |      |      |      |                              |          |  |  |  |
|          | SOUTH LANCASTER TO M6 ROAD SCHEME                                           |      |      |      |                              |          |  |  |  |
|          |                                                                             |      |      |      |                              |          |  |  |  |
|          | VIEWPOINT PM18M - SHEET 2 of 4<br>PHOTOMONTAGE - WINTER IN OPERATION YEAR 1 |      |      |      |                              |          |  |  |  |
|          | SCALE SHEET SIZE                                                            |      |      |      |                              |          |  |  |  |
|          | N/A                                                                         |      |      |      |                              | A3       |  |  |  |
|          | DRAWING NUMBER REVISION                                                     |      |      |      |                              |          |  |  |  |
|          | B2327FEK-LS-PM18M_02 0                                                      |      |      |      |                              |          |  |  |  |