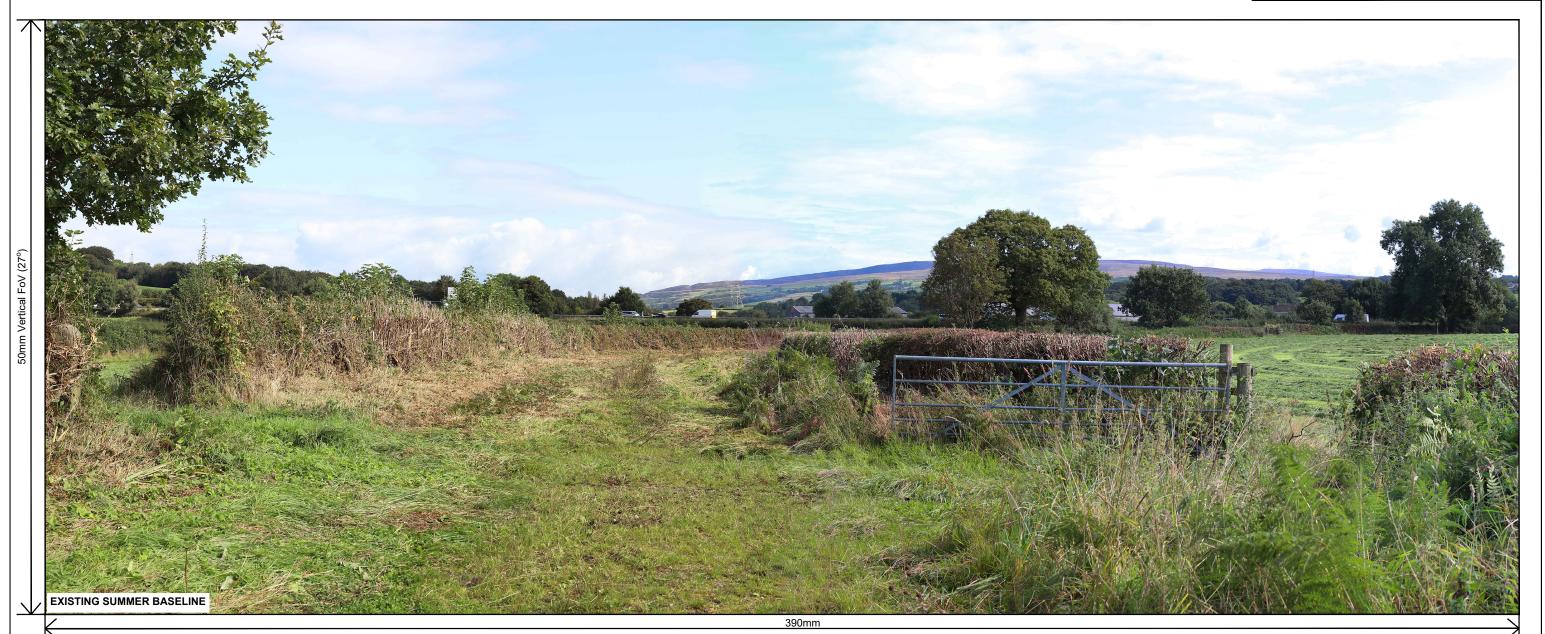

VIEWPOINT PM18M - View from residential properties along the east of Chapel Lane in Ellel.

## VIEWPOINT DATA

- OS grid reference: 348710, 456581
- Viewpoint ground elevation: 31m AOD ٠
- Camera height above ground level: 1.6m ٠
- Camera type: Canon EOS 5D MARK II ٠
- Camera lens size: 50mm .
- Aperture: f/10 .
- Shutter speed: 1/250 •
- ISO rating: 200 •
- Field of View: Horizontal (28mm): 65.5°, Vertical (50mm): 27° .
- Date of photograph: 15/09/2022 •
- Time of photograph: 11:34 ٠
- Lighting conditions: Clear, sunny ٠

## FIGURE PM18M\_03

| of scale |                                                |            |       |          |                              |                  |  |  |
|----------|------------------------------------------------|------------|-------|----------|------------------------------|------------------|--|--|
| ment in  |                                                |            |       |          |                              |                  |  |  |
| mentin   |                                                |            |       |          |                              |                  |  |  |
|          |                                                |            |       |          |                              |                  |  |  |
| nent     |                                                |            |       |          |                              |                  |  |  |
|          |                                                |            |       |          |                              |                  |  |  |
|          | 0                                              | JP         | RL    | HP       | FINAL ISSUE FOR CONSULTATION | MAR 2023         |  |  |
| ormation | VERSION                                        | JP<br>AUTH | CHKD  | REVD     | REASON FOR ISSUE             | DATE             |  |  |
| age.     | VEN0ION                                        | Aom        | 01110 | HE75     |                              | BATE             |  |  |
| n and    |                                                |            |       | <b>_</b> | aaachira                     |                  |  |  |
| ii and   | Lancashire                                     |            |       |          |                              |                  |  |  |
| ng       |                                                |            |       |          |                              |                  |  |  |
| n to top | County<br>Council                              |            |       |          |                              |                  |  |  |
|          | Council                                        |            |       |          |                              |                  |  |  |
|          |                                                |            |       |          |                              |                  |  |  |
|          |                                                |            |       |          |                              |                  |  |  |
|          | SOUTH LANCASTER TO M6 ROAD SCHEME              |            |       |          |                              |                  |  |  |
|          |                                                |            |       |          |                              |                  |  |  |
|          | VIEWPOINT PM18M - SHEET 3 of 4                 |            |       |          |                              |                  |  |  |
|          | EXISTING VIEW - SUMMER 2022                    |            |       |          |                              |                  |  |  |
|          | SCALE<br>N/A                                   |            |       |          |                              | SHEET SIZE<br>A3 |  |  |
|          | DRAWING NUMBER REVISION B2327FEK-LS-PM18M 03 0 |            |       |          |                              |                  |  |  |
|          |                                                | -          |       |          |                              |                  |  |  |