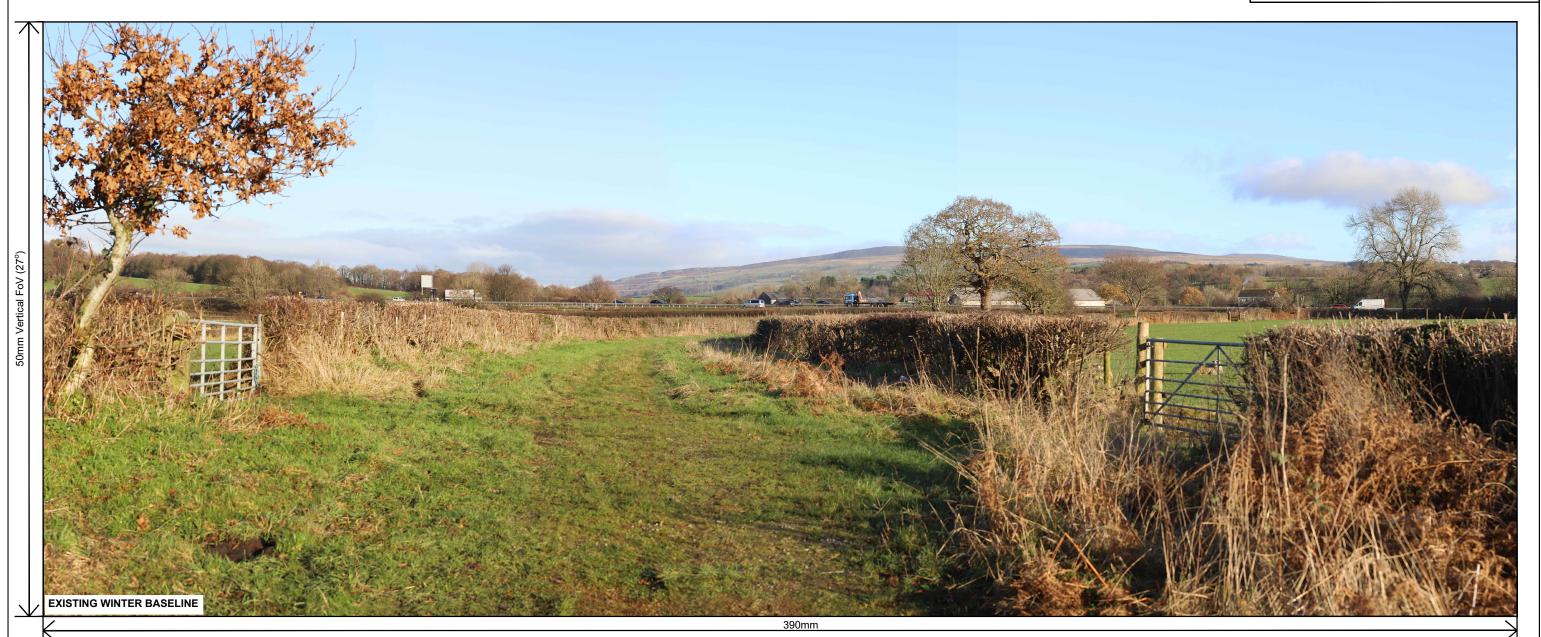

Important Notes: VIEWPOINT PM18M - View from residential properties along the east of Chapel Lane in Ellel.

### VIEWPOINT DATA

- OS grid reference: 348696, 456571
- Viewpoint ground elevation: 32m AOD ٠
- Camera height above ground level: 1.6m ٠
- Camera type: Canon EOS 5D MARK II ٠
- Camera lens size: 50mm .
- Aperture: f/7.1 .
- Shutter speed: 1/400 •
- ISO rating: 200 •
- Field of View: Horizontal (28mm): 65.5°, Vertical (50mm): 27° .
- Date of photograph: 06/12/2022 •
- Time of photograph: 13:07 ٠
- Lighting conditions: Light Cloud, clear ٠

1) The images contained on this sheet are not representative and distance from the actual viewpoint and show the developm

its wider landscape context only.

2) Photomontages on sheet 2 & 4 are for landscape assessm purposes only.

3) Scheme proposals based on approved 3D & 2D design info supplied by Lancashire County Council for the consultation sta 4) If viewing these figures online, images will be low-resolution therefore should only be used for information purposes. Printir guidelines: High quality colour printer with margins set to 3mm and bottom of A3 paper.

# FIGURE PM18M\_01

| of scale |                                                         |      |      |      |                              |            |  |  |  |
|----------|---------------------------------------------------------|------|------|------|------------------------------|------------|--|--|--|
| ment in  |                                                         |      |      |      |                              |            |  |  |  |
|          |                                                         |      |      |      |                              |            |  |  |  |
|          |                                                         |      |      |      |                              |            |  |  |  |
| nent     |                                                         |      |      |      |                              |            |  |  |  |
|          |                                                         |      |      |      |                              |            |  |  |  |
|          | 0                                                       | JP   | RL   | HP   | FINAL ISSUE FOR CONSULTATION | MAR 2023   |  |  |  |
| ormation | VERSION                                                 | AUTH | CHKD | REVD | REASON FOR ISSUE             | DATE       |  |  |  |
| age.     |                                                         |      |      |      |                              |            |  |  |  |
| n and    | l ancachira                                             |      |      |      |                              |            |  |  |  |
|          | Lancashire                                              |      |      |      |                              |            |  |  |  |
| ng       |                                                         |      |      |      |                              |            |  |  |  |
| n to top | County<br>Council                                       |      |      |      |                              |            |  |  |  |
|          | Council                                                 |      |      |      |                              |            |  |  |  |
|          |                                                         |      |      |      |                              |            |  |  |  |
|          |                                                         |      |      |      | /                            |            |  |  |  |
|          | SOUTH LANCASTER TO M6 ROAD SCHEME                       |      |      |      |                              |            |  |  |  |
|          | VIEWPOINT PM18M - SHEET 1 of 4                          |      |      |      |                              |            |  |  |  |
|          | EXISTING VIEW - WINTER 2022                             |      |      |      |                              |            |  |  |  |
|          | SCALE                                                   |      |      |      |                              | SHEET SIZE |  |  |  |
|          | N/A A3   DRAWING NUMBER REVISION   B2327FEK-LS-PM18M 01 |      |      |      |                              |            |  |  |  |
|          |                                                         |      |      |      |                              |            |  |  |  |
|          |                                                         |      |      |      |                              |            |  |  |  |