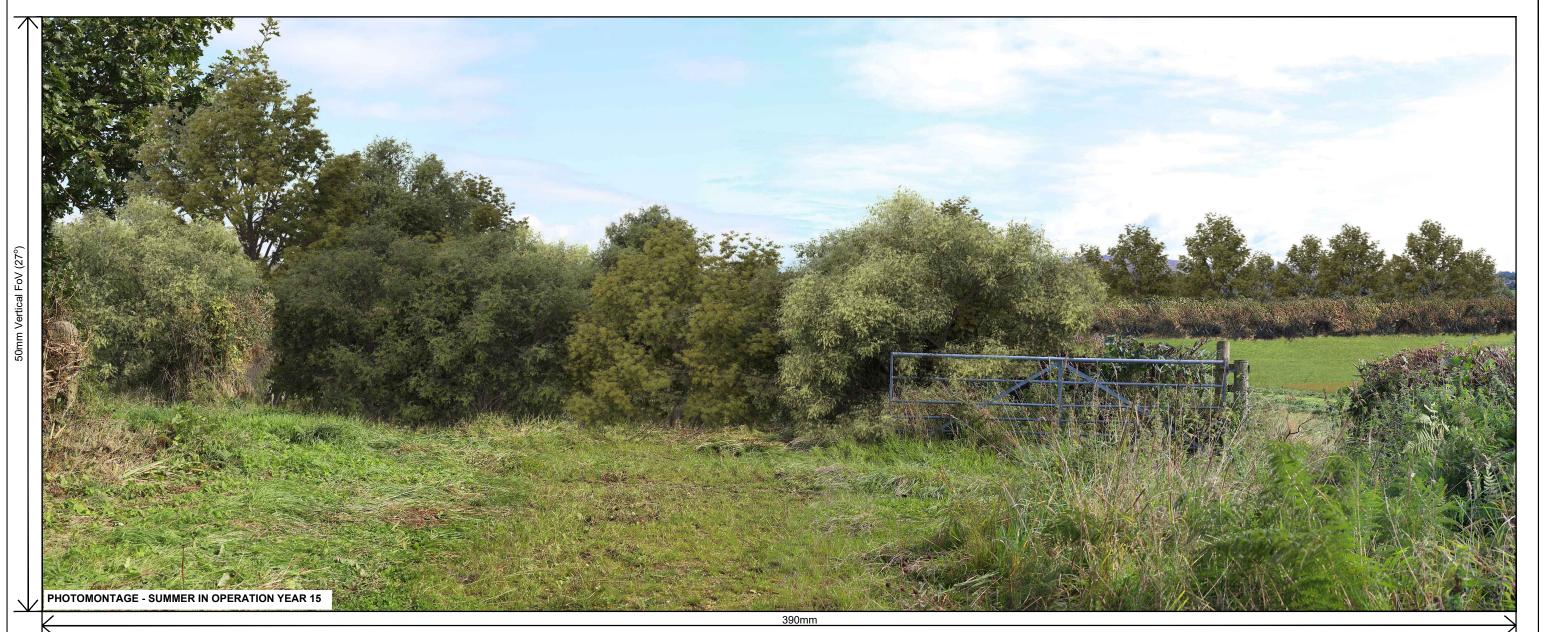

VIEWPOINT PM18M - View from residential properties along the east of Chapel Lane in Ellel.

## VIEWPOINT DATA

- OS grid reference: 348710, 456581
- Viewpoint ground elevation: 31m AOD ٠
- Camera height above ground level: 1.6m ٠
- Camera type: Canon EOS 5D MARK II ٠
- Camera lens size: 50mm .
- Aperture: f/10 .
- Shutter speed: 1/250 .
- ISO rating: 200 •
- Field of View: Horizontal (28mm): 65.5°, Vertical (50mm): 27° .
- Date of photograph: 15/09/2022 •
- Time of photograph: 11:34 ٠
- Lighting conditions: Clear, sunny ٠

## FIGURE PM18M\_04

| of scale |                                            |      |      |      |                              |                  |  |  |
|----------|--------------------------------------------|------|------|------|------------------------------|------------------|--|--|
| ment in  |                                            |      |      |      |                              |                  |  |  |
| mentin   |                                            |      |      |      |                              |                  |  |  |
|          |                                            |      |      |      |                              |                  |  |  |
| nent     |                                            |      |      |      |                              |                  |  |  |
|          |                                            |      |      |      |                              |                  |  |  |
|          | 0                                          | JP   | RL   | HP   | FINAL ISSUE FOR CONSULTATION | MAR 2023         |  |  |
| ormation | VERSION                                    | AUTH | CHKD | REVD | REASON FOR ISSUE             | DATE             |  |  |
| age.     |                                            |      |      |      |                              |                  |  |  |
| n and    | Lancashire                                 |      |      |      |                              |                  |  |  |
| ing      | Lailadinic                                 |      |      |      |                              |                  |  |  |
| 0        | County -                                   |      |      |      |                              |                  |  |  |
| n to top | County<br>Council                          |      |      |      |                              |                  |  |  |
|          |                                            |      |      |      |                              |                  |  |  |
|          |                                            |      |      |      |                              |                  |  |  |
|          | SOUTH LANCASTER TO M6 ROAD SCHEME          |      |      |      |                              |                  |  |  |
|          |                                            |      |      |      |                              |                  |  |  |
|          | VIEWPOINT PM18M - SHEET 4 of 4             |      |      |      |                              |                  |  |  |
|          | PHOTOMONTAGE - SUMMER IN OPERATION YEAR 15 |      |      |      |                              |                  |  |  |
|          | SCALE<br>N/A                               |      |      |      |                              | SHEET SIZE<br>A3 |  |  |
|          | DRAWING NUMBER REVISION                    |      |      |      |                              |                  |  |  |
|          | B2327FEK-LS-PM18M_04 0                     |      |      |      |                              |                  |  |  |