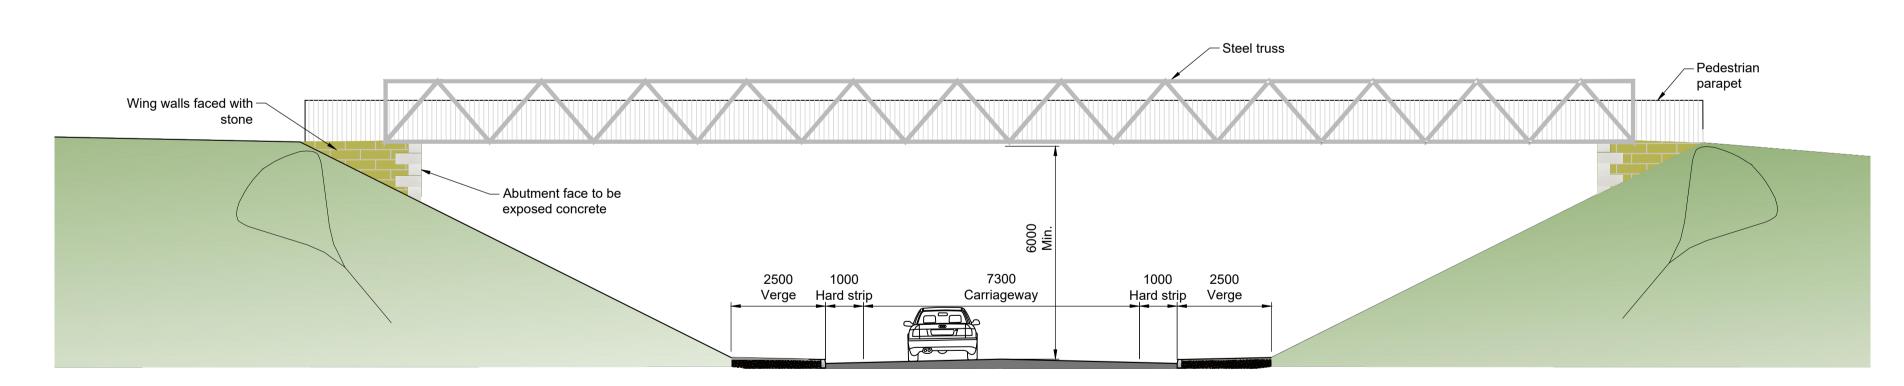

## Scale 1:100

SECTION A-A
Scale 1:50

Based upon the Ordnance Survey mapping with the permission of the Controller of Her Majesty's Stationary Office Crown Copyright. Unauthorised reproduction infringes Crown Copyright and may lead to prosecution or civil proceedings.