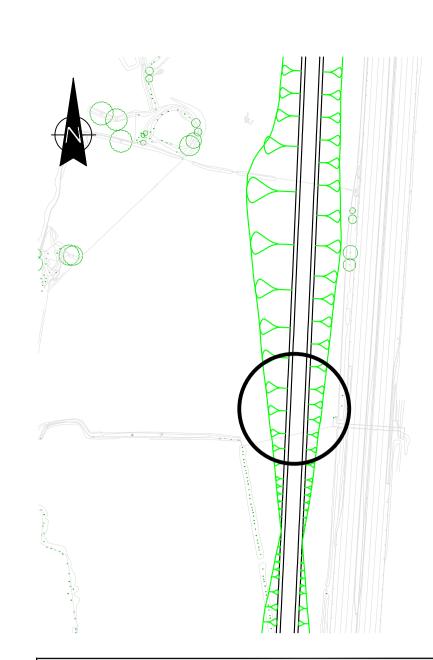

## **LOCATION PLAN**

Scale 1:2500

Notes:

1. All dimensions given in millimeters unless otherwise stated.

No. DATE AMENDMENT DETAILS CHECKED BY DRAWN BY REVISIONS Lancashire Design and Construction County Council PROJECT TITLE CLM14 M6 JUNCTION 33 STRUCTURES COCKSHADES WEST FOOTBRIDGE NO. 6641 CONSULTATION - GENERAL ARRANGEMENT PROJECT No. DRAWN BY CLM14 JΗ DRAWING No. CHECKED BY ES CLM14-DEV-DR-0130-2003 DATE JAN 2023 SCALE @ A1 SHEET No. REVISION AS SHOWN 1 of 1 CLIENT No.