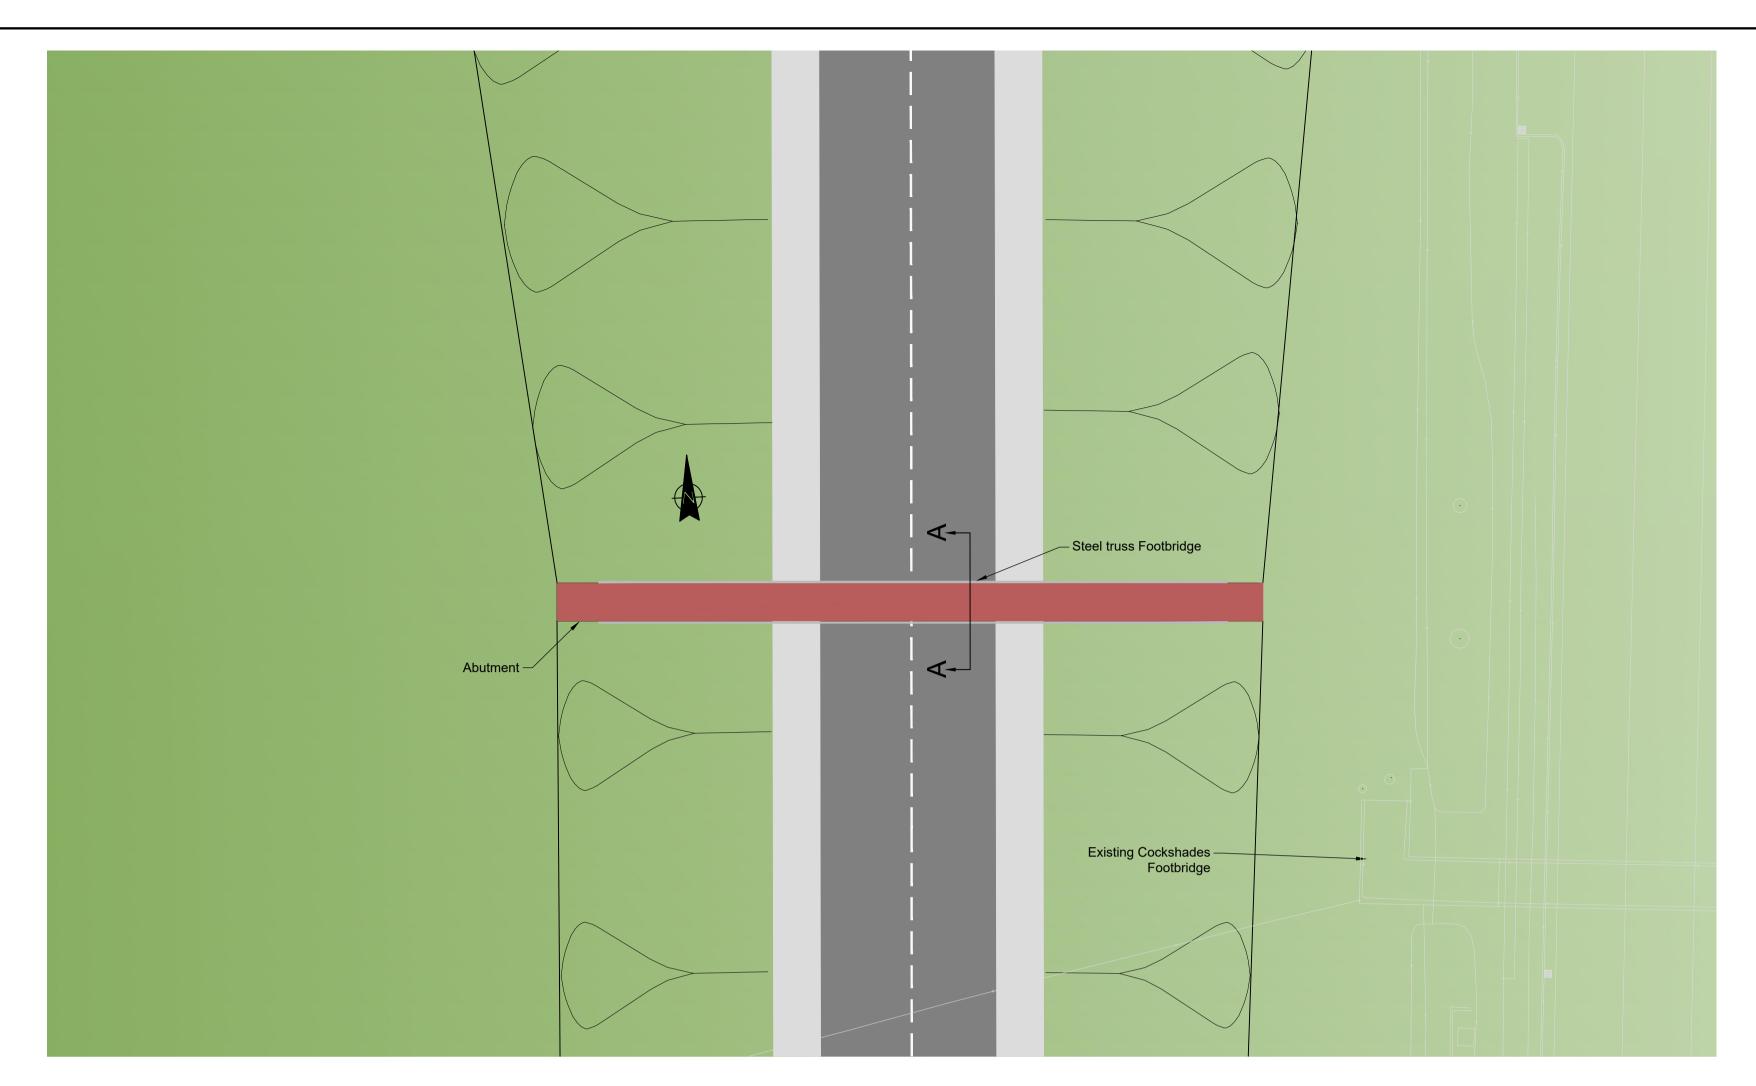

PROPOSED PLAN
Scale 1:200



## Scale 1:100



SECTION A-A
Scale 1:50



Based upon the Ordnance Survey mapping with the permission of the Controller of Her Majesty's Stationary Office Crown Copyright. Unauthorised reproduction infringes Crown Copyright and may lead to prosecution or civil proceedings.

Lancashire County Council. Licence No 100023320.

## **LOCATION PLAN**

Scale 1:2500

Notes:

1. All dimensions given in millimeters unless otherwise stated.

No. DATE AMENDMENT DETAILS CHECKED BY DRAWN BY REVISIONS Lancashire Design and Construction County Council PROJECT TITLE CLM14 M6 JUNCTION 33 STRUCTURES COCKSHADES WEST FOOTBRIDGE NO. 6641 CONSULTATION - GENERAL ARRANGEMENT PROJECT No. DRAWN BY CLM14 JΗ DRAWING No. CHECKED BY ES CLM14-DEV-DR-0130-2003 DATE JAN 2023 SCALE @ A1 SHEET