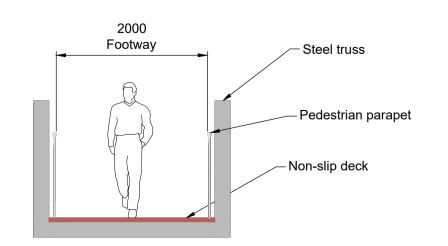

## Scale 1:100

SECTION A-A
Scale 1:50

Based upon the Ordnance Survey mapping with the permission of the Controller of Her Majesty's Stationary Office Crown Copyright. Unauthorised reproduction infringes Crown Copyright and may lead to prosecution or civil proceedings.