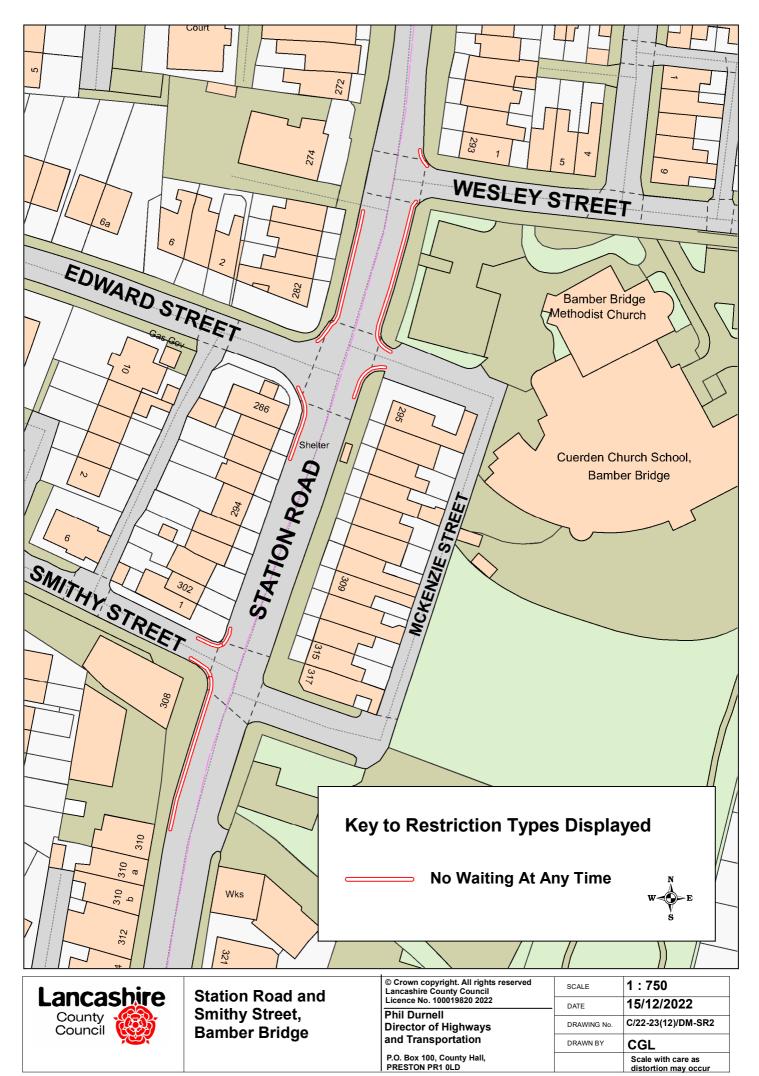

| Lancashire County Council | Station Road,<br>Bamber Bridge | © Crown copyright. All rights reserved<br>Lancashire County Council<br>Licence No. 100019820 2022 | SCALE       | 1 : 500<br>15/12/2022 |
|---------------------------|--------------------------------|---------------------------------------------------------------------------------------------------|-------------|-----------------------|
|                           |                                | Phil Durnell<br>Director of Highways<br>and Transportation                                        | DRAWING No. | C/22-23(12)/DM-SR3    |
|                           |                                |                                                                                                   | DRAWN BY    | CGL                   |
|                           |                                | P.O. Box 100, County Hall,<br>PRESTON PR1 0LD                                                     |             | Scale with care as    |