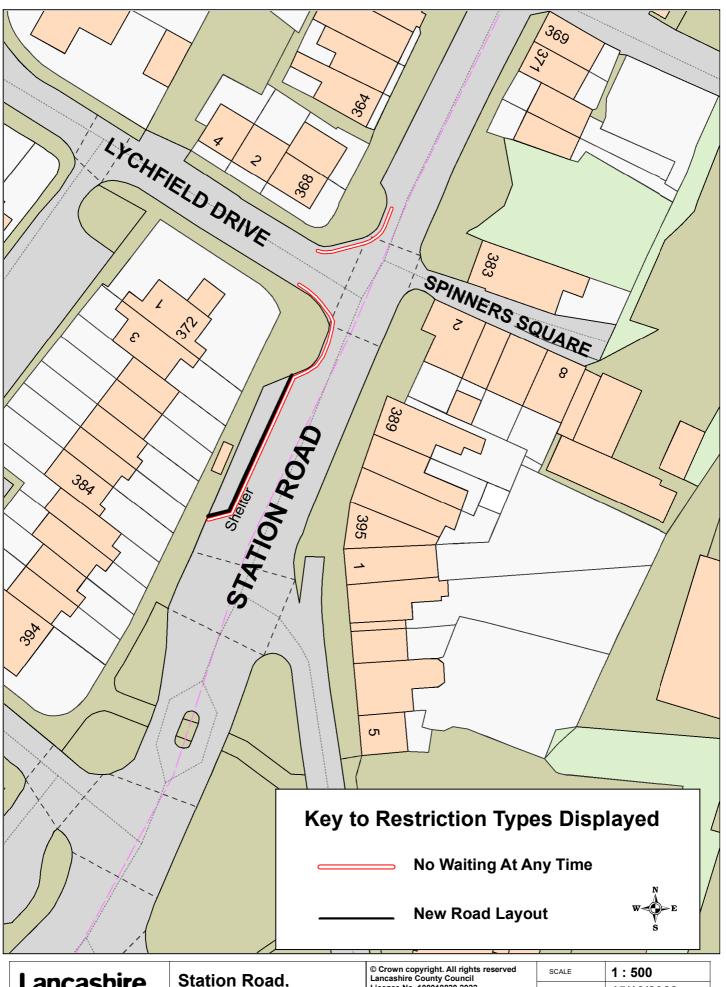

| Lancashire County Council | Station Road,<br>Bamber Bridge | © Crown copyright. All rights reserved<br>Lancashire County Council<br>Licence No. 100019820 2022 | SCALE       | 1 : 500<br>15/12/2022 |
|---------------------------|--------------------------------|---------------------------------------------------------------------------------------------------|-------------|-----------------------|
|                           |                                | Phil Durnell<br>Director of Highways<br>and Transportation                                        | DRAWING No. | C/22-23(12)/DM-SR3    |
|                           |                                |                                                                                                   | DRAWN BY    | CGL                   |
|                           |                                | P.O. Box 100, County Hall,<br>PRESTON PR1 0LD                                                     |             | Scale with care as    |