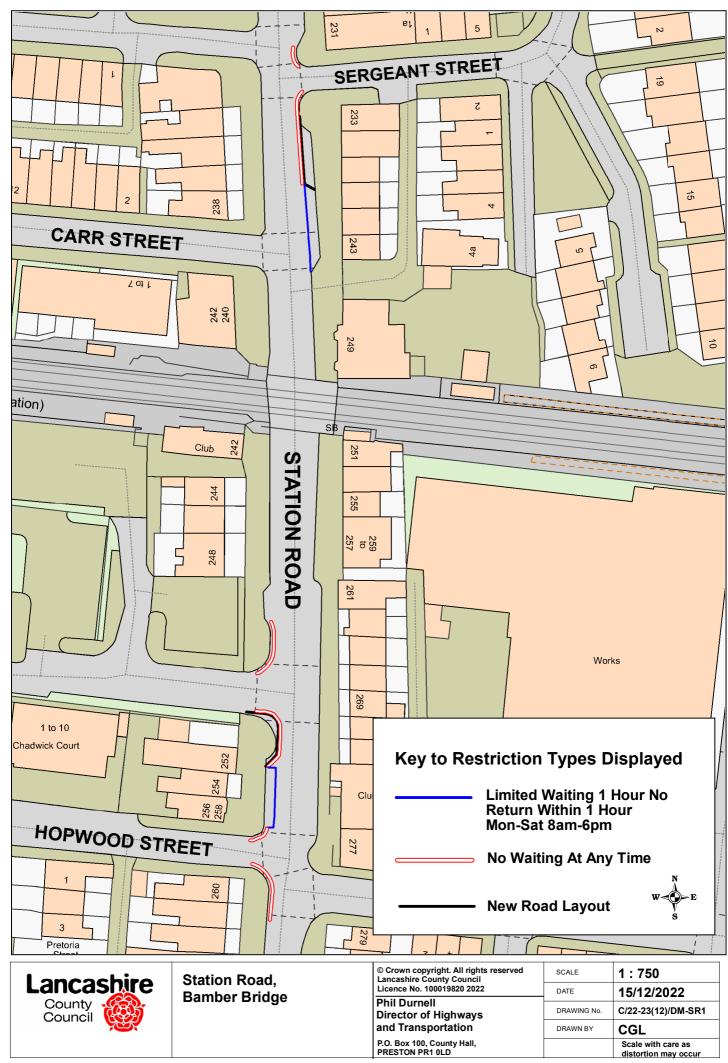

| Lancashire County Council | Station Road,<br>Bamber Bridge | © Crown copyright. All rights reserved<br>Lancashire County Council<br>Licence No. 100019820 2022 | SCALE       | 1 : 500<br>15/12/2022 |
|---------------------------|--------------------------------|---------------------------------------------------------------------------------------------------|-------------|-----------------------|
|                           |                                | Phil Durnell<br>Director of Highways<br>and Transportation                                        | DRAWING No. | C/22-23(12)/DM-SR3    |
|                           |                                |                                                                                                   | DRAWN BY    | CGL                   |
|                           |                                | P.O. Box 100, County Hall,<br>PRESTON PR1 0LD                                                     |             | Scale with care as    |