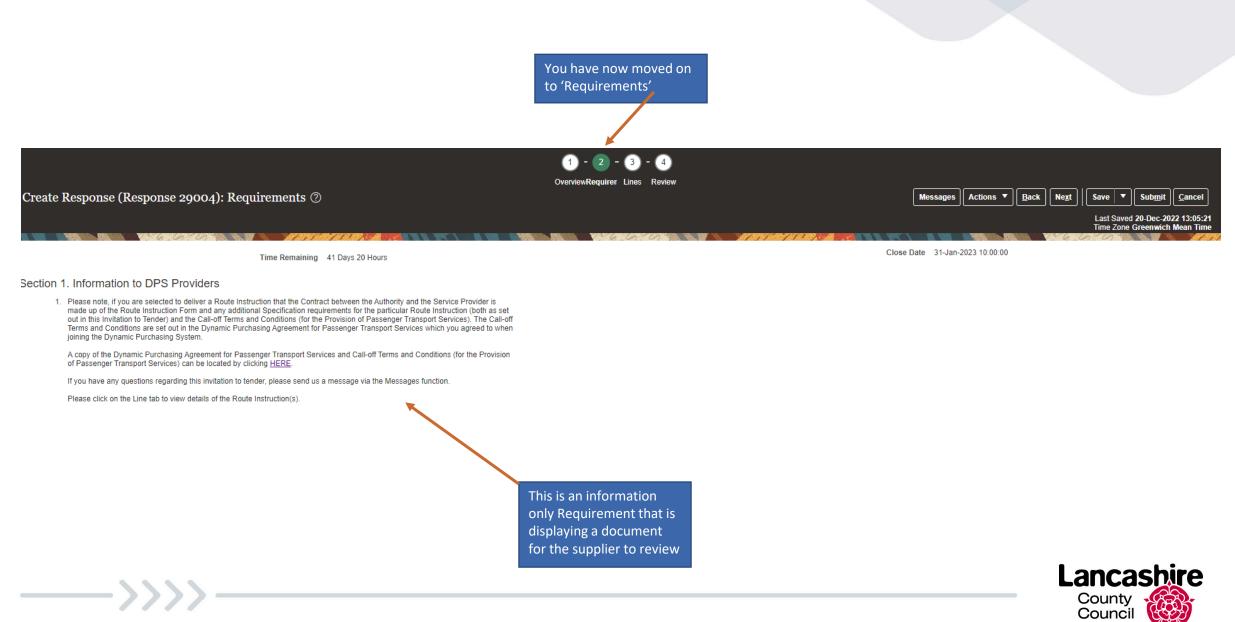

# Supplier Submissions

Supplier Portal Submissions to Negotiations

Taxi



# This Guide

- 1. Supplier Home Screen
- 2. Supplier Portal Tile
- 3. View Active Negotiations
- 4. Create Response: Overview
- 5. Create Response Requirements
- 6. Review Response
- 7. Manage Responses: Revise Response







# 2. Supplier Portal Tile



#### **3. View Active Negotiations**



#### 4. Create Response: Overview



#### 5. Create Response: Requirements



## 6. Create Response: Lines

\_\_\_\_>>>>





#### 6. Review Response

\_\_\_\_\_













## 8. Manage Responses: Review response in an Auction

\_\_\_\_\_ **`** 



County Council

#### 9. Manage Responses: Review response in an Auction (continued)

\_\_\_\_\_>

| Monitor Negotiation: Auction LCC10251 ⑦                  |                                 | Messages Revise Response Refresh Actions V                    |
|----------------------------------------------------------|---------------------------------|---------------------------------------------------------------|
| Currency = Pound Sterling   Refresh Interval = 5 Minutes |                                 | Time Zone Greenwich Mean Time<br>Supplier Site AB1 1BA        |
|