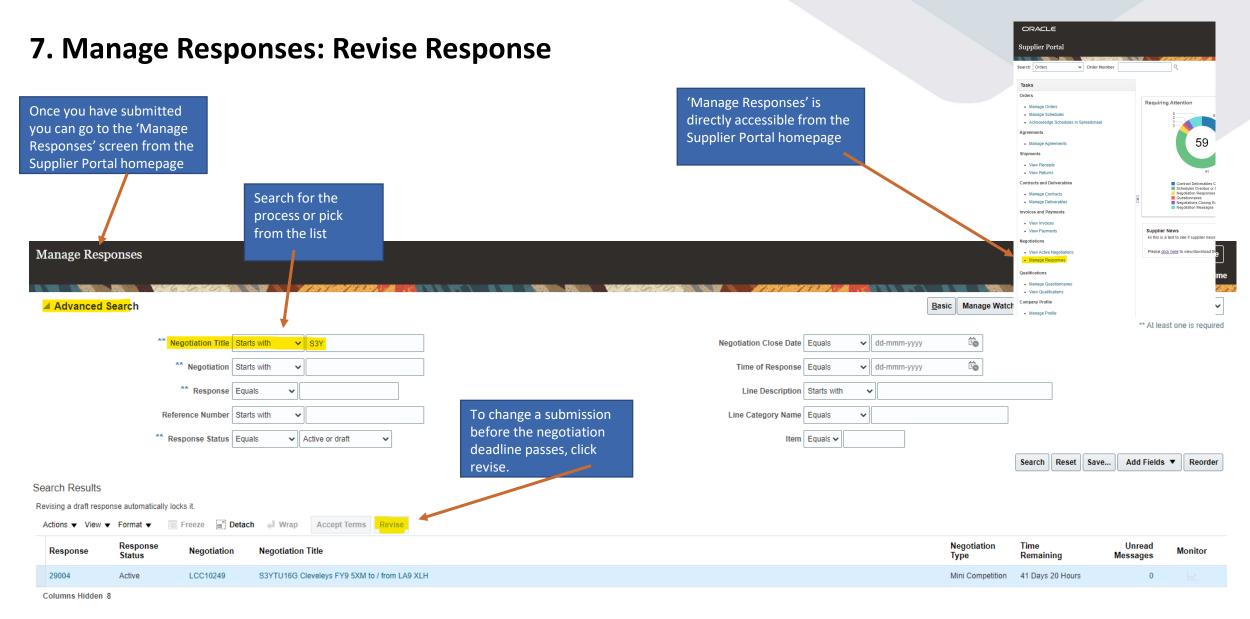

# This Guide

- 1. Supplier Home Screen
- 2. Supplier Portal Tile
- 3. View Active Negotiations
- 4. Create Response: Overview
- 5. Create Response Requirements
- 6. Review Response
- 7. Manage Responses: Revise Response