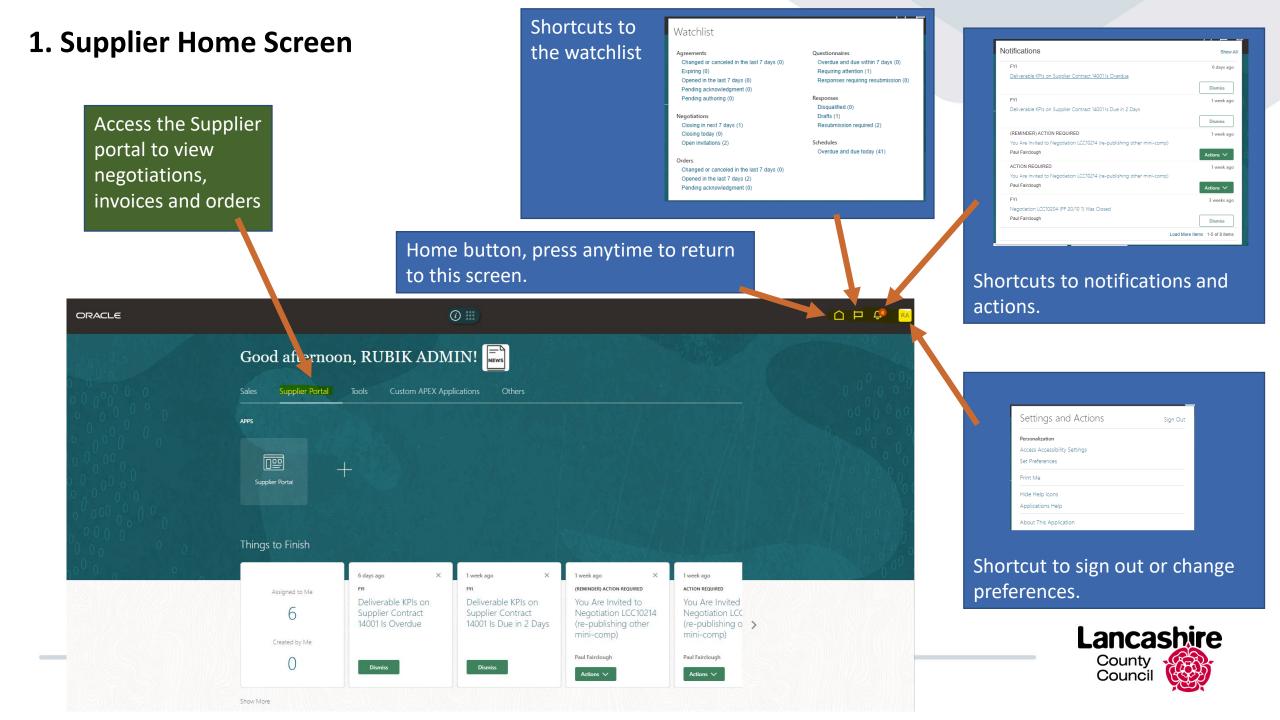

# This Guide

- 1. Supplier Home Screen
- 2. Supplier Portal Tile
- 3. View Active Negotiations
- 4. Create Response: Overview
- 5. Create Response Requirements
- 6. Review Response
- 7. Manage Responses: Revise Response