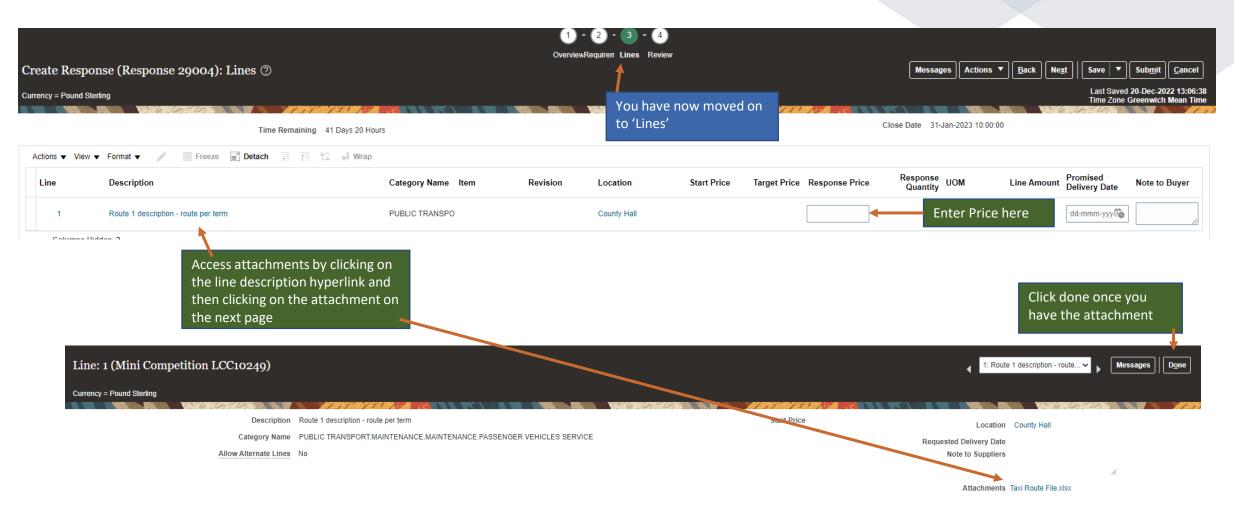

# Supplier Submissions

Supplier Portal Submissions to Negotiations

Taxi



# This Guide

- 1. Supplier Home Screen
- 2. Supplier Portal Tile
- 3. View Active Negotiations
- 4. Create Response: Overview
- 5. Create Response Requirements
- 6. Review Response
- 7. Manage Responses: Revise Response







# 2. Supplier Portal Tile



#### **3. View Active Negotiations**



#### 4. Create Response: Overview



#### 5. Create Response: Requirements



## 6. Create Response: Lines

\_\_\_\_>>>>





#### 6. Review Response

\_\_\_\_\_













## 8. Manage Responses: Review response in an Auction

\_\_\_\_\_ **`** 



County Council

#### 9. Manage Responses: Review response in an Auction (continued)

\_\_\_\_\_>

| Monitor Negotiation: Auction LCC10251 ⑦                  |                                 | Messages Revise Response Refresh Actions V                    |
|----------------------------------------------------------|---------------------------------|---------------------------------------------------------------|
| Currency = Pound Sterling   Refresh Interval = 5 Minutes |                                 | Time Zone Greenwich Mean Time<br>Supplier Site AB1 1BA        |
|                                                          |                                 |