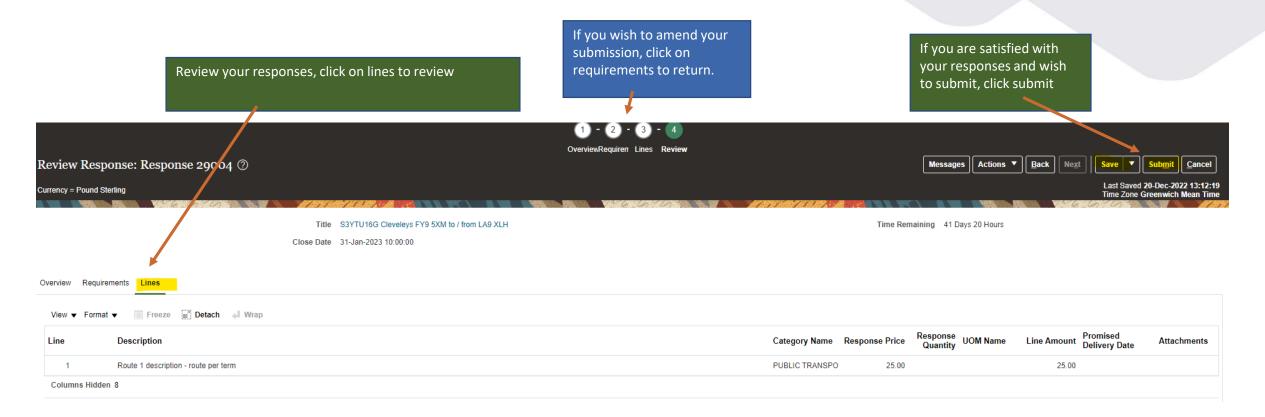

# Supplier Submissions

Supplier Portal Submissions to Negotiations

Taxi



# This Guide

- 1. Supplier Home Screen
- 2. Supplier Portal Tile
- 3. View Active Negotiations
- 4. Create Response: Overview
- 5. Create Response Requirements
- 6. Review Response
- 7. Manage Responses: Revise Response







# 2. Supplier Portal Tile



#### **3. View Active Negotiations**



#### 4. Create Response: Overview



#### 5. Create Response: Requirements



## 6. Create Response: Lines

\_\_\_\_>>>>





#### 6. Review Response

\_\_\_\_\_













## 8. Manage Responses: Review response in an Auction

\_\_\_\_\_ **`** 



County Council

#### 9. Manage Responses: Review response in an Auction (continued)

\_\_\_\_\_>

| Monitor Negotiation: Auction LCC10251 ⑦                  |                                 | Messages Revise Response Refresh Actions V                    |
|----------------------------------------------------------|---------------------------------|---------------------------------------------------------------|
| Currency = Pound Sterling   Refresh Interval = 5 Minutes |                                 | Time Zone Greenwich Mean Time<br>Supplier Site AB1 1BA        |
|                                                          |                                 |