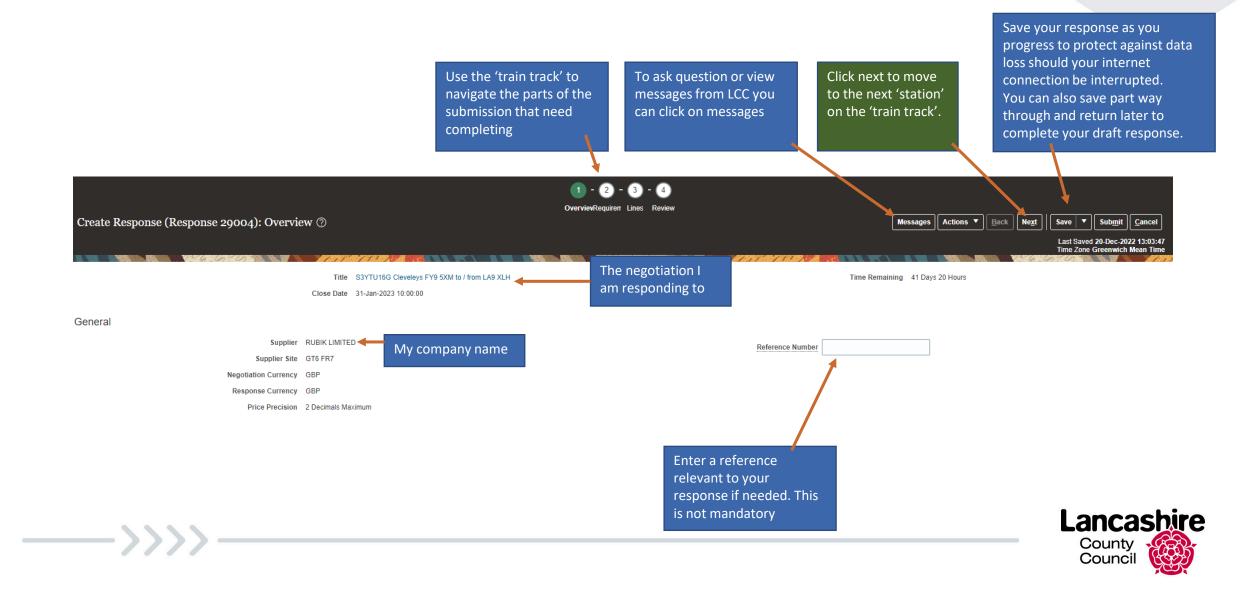

# Supplier Submissions

Supplier Portal Submissions to Negotiations

Taxi



# This Guide

- 1. Supplier Home Screen
- 2. Supplier Portal Tile
- 3. View Active Negotiations
- 4. Create Response: Overview
- 5. Create Response Requirements
- 6. Review Response
- 7. Manage Responses: Revise Response







# 2. Supplier Portal Tile



#### **3. View Active Negotiations**



#### 4. Create Response: Overview



#### 5. Create Response: Requirements



## 6. Create Response: Lines

\_\_\_\_>>>>





#### 6. Review Response

\_\_\_\_\_













## 8. Manage Responses: Review response in an Auction

\_\_\_\_\_ **`** 



County Council

#### 9. Manage Responses: Review response in an Auction (continued)

\_\_\_\_\_>

| Monitor Negotiation: Auction LCC10251 ⑦                  |                                 | Messages Revise Response Refresh Actions V                    |
|----------------------------------------------------------|---------------------------------|---------------------------------------------------------------|
| Currency = Pound Sterling   Refresh Interval = 5 Minutes |                                 | Time Zone Greenwich Mean Time<br>Supplier Site AB1 1BA        |
|