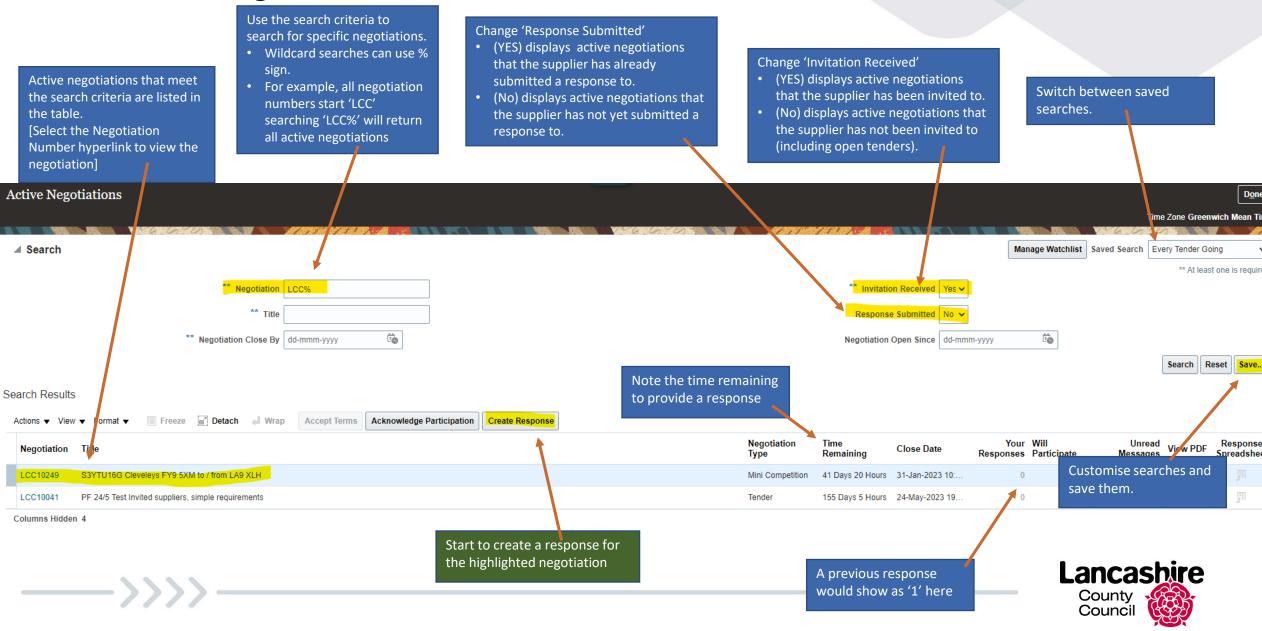

# Supplier Submissions

Supplier Portal Submissions to Negotiations

Taxi



# This Guide

- 1. Supplier Home Screen
- 2. Supplier Portal Tile
- 3. View Active Negotiations
- 4. Create Response: Overview
- 5. Create Response Requirements
- 6. Review Response
- 7. Manage Responses: Revise Response







# 2. Supplier Portal Tile



#### **3. View Active Negotiations**



#### 4. Create Response: Overview



#### 5. Create Response: Requirements



## 6. Create Response: Lines

\_\_\_\_>>>>





#### 6. Review Response

\_\_\_\_\_













## 8. Manage Responses: Review response in an Auction

\_\_\_\_\_ **`** 



County Council

#### 9. Manage Responses: Review response in an Auction (continued)

\_\_\_\_\_>

| Monitor Negotiation: Auction LCC10251 ⑦                  |                                 | Messages Revise Response Refresh Actions V                    |
|----------------------------------------------------------|---------------------------------|---------------------------------------------------------------|
| Currency = Pound Sterling   Refresh Interval = 5 Minutes |                                 | Time Zone Greenwich Mean Time<br>Sup