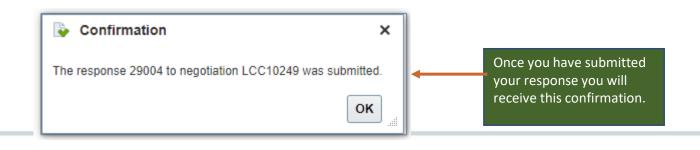

# Supplier Submissions

Supplier Portal Submissions to Negotiations

Taxi



# This Guide

- 1. Supplier Home Screen
- 2. Supplier Portal Tile
- 3. View Active Negotiations
- 4. Create Response: Overview
- 5. Create Response Requirements
- 6. Review Response
- 7. Manage Responses: Revise Response







# 2. Supplier Portal Tile



#### **3. View Active Negotiations**



#### 4. Create Response: Overview



#### 5. Create Response: Requirements



## 6. Create Response: Lines

\_\_\_\_>>>>





#### 6. Review Response

\_\_\_\_\_













## 8. Manage Responses: Review response in an Auction

\_\_\_\_\_ **`** 



County Council

#### 9. Manage Responses: Review response in an Auction (continued)

\_\_\_\_\_>

| Monitor Negotiation: Auction LCC10251 ⑦                  |                                 | Messages Revise Response Refresh Actions V                    |
|----------------------------------------------------------|---------------------------------|---------------------------------------------------------------|
| Currency = Pound Sterling   Refresh Interval = 5 Minutes |                                 | Time Zone Greenwich Mean Time<br>Supplier Site AB1 1BA        |
|                                                          |                                 |