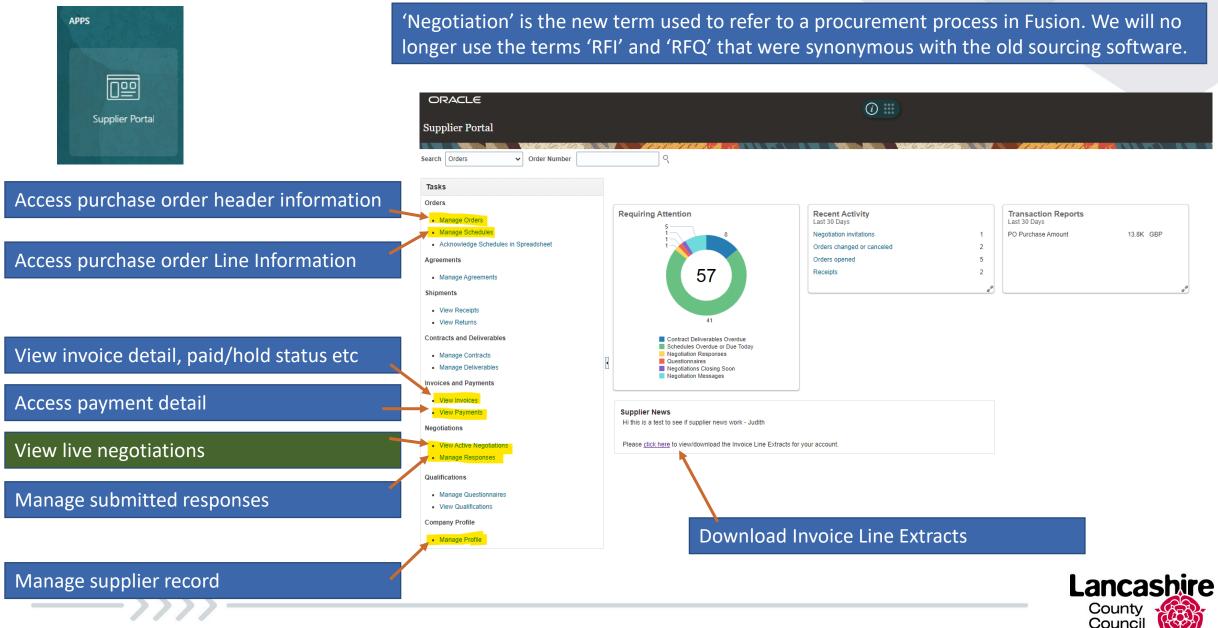

# Supplier Submissions

Supplier Portal Submissions to Negotiations

Taxi



# This Guide

- 1. Supplier Home Screen
- 2. Supplier Portal Tile
- 3. View Active Negotiations
- 4. Create Response: Overview
- 5. Create Response Requirements
- 6. Review Response
- 7. Manage Responses: Revise Response







# 2. Supplier Portal Tile



#### **3. View Active Negotiations**



#### 4. Create Response: Overview



#### 5. Create Response: Requirements



## 6. Create Response: Lines

\_\_\_\_>>>>





#### 6. Review Response

\_\_\_\_\_













## 8. Manage Responses: Review response in an Auction

\_\_\_\_\_ **`** 



County Council

#### 9. Manage Responses: Review response in an Auction (continued)

\_\_\_\_\_>

| Monitor Negotiation: Auction LCC10251 ⑦                  |                                 | Messages Revise Response Refresh Actions V                    |
|----------------------------------------------------------|---------------------------------|---------------------------------------------------------------|
| Currency = Pound Sterling   Refresh Interval = 5 Minutes |