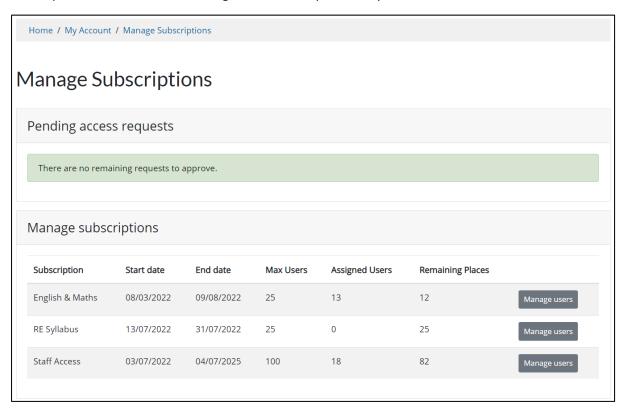

To do this - Headteachers or School Business Managers should login and then select 'My Account', followed by 'Manage Account'.

Once in the 'Manage Account' Section you should be able to select 'Manage Subscriptions'. Here you will be presented with a list of all registered subscriptions for your school.

Now select 'Manage users' next to the relevant subscription and add users in the 'Add User' section/drop-down at the foot of the page.