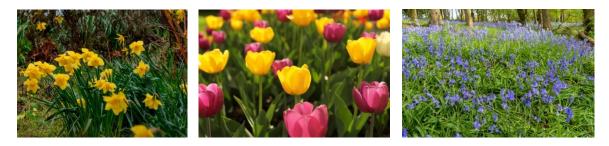

bird's nest

The flowers start to grow. The first flowers are snowdrops, crocuses and primroses.

snowdrops

crocuses

primroses

A bit later we can see daffodils, tulips and bluebells.

daffodils

tulips

bluebells

Many animals are born in spring. We can see lots of lambs in the fields running and jumping near their mothers.

The frogs lay their eggs. The eggs are like tiny black dots inside balls of jelly. They are called frogspawn.