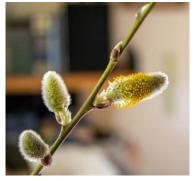

## Spring

The months of spring are March, April and May.

In spring the days get longer and the weather gets a little warmer. The buds and catkins appear on the trees.

buds

catkins

The birds are busy building nests and laying eggs.