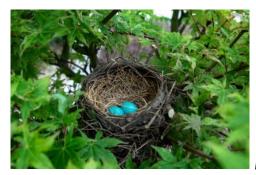

## Spring

The months of spring are March, April and May.

In spring the days get longer and the weather gets a little warmer. The buds and catkins appear on the trees.

buds

catkins

The birds are busy building nests and laying eggs.

bird's nest

The flowers start to grow. The first flowers are snowdrops, crocuses and primroses.

snowdrops

crocuses

primroses

A bit later we can see daffodils, tulips and bluebells.

daffodils

tulips