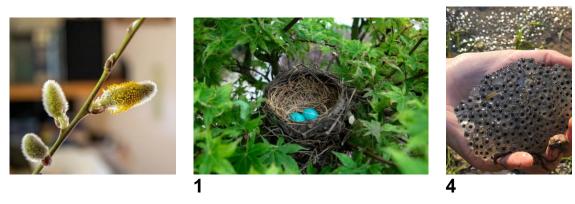

## Spring

The months of spring are March, April and May.

In spring the days get longer and the weather gets a little warmer. The buds and catkins appear on the trees.

buds

catkins

The birds are busy building nests and laying eggs.

bird's nest

The flowers start to grow. The first flowers are snowdrops, crocuses and primroses.

snowdrops

crocuses

primroses

A bit later we can see daffodils, tulips and bluebells.

daffodils

tulips