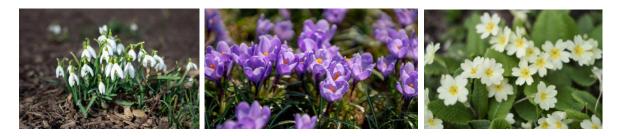

bird's nest

The flowers start to grow. The first flowers are snowdrops, crocuses and primroses.

snowdrops

crocuses

primroses

A bit later we can see daffodils, tulips and bluebells.

daffodils

tulips