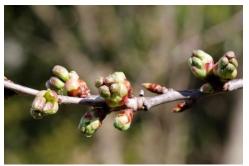

## Spring

The months of spring are March, April and May.

In spring the days get longer and the weather gets a little warmer. The buds and catkins appear on the trees.

buds

catkins

The birds are busy building nests and laying eggs.