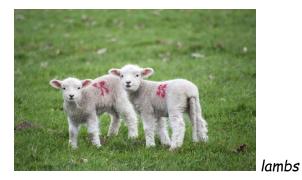

bluebells

Many animals are born in spring. We can see lots of lambs in the fields running and jumping near their mothers.

The frogs lay their eggs. The eggs are like tiny black dots inside balls of jelly. They are called frogspawn.