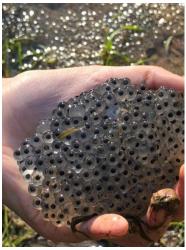

bluebells

Many animals are born in spring. We can see lots of lambs in the fields running and jumping near their mothers.

The frogs lay their eggs. The eggs are like tiny black dots inside balls of jelly. They are called frogspawn.

📓 frogspawn

Animals like hedgehogs which went to sleep for the winter will wake up now and start looking for food.

Lots of birds like swallows, cuckoos and swifts will return to Britain having spent the winter in warmer countries.