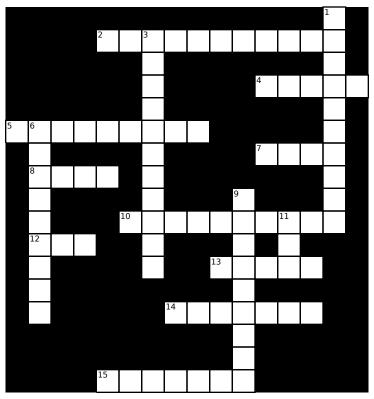

## Transport Mrs Reed

Can you solve the clues to work out the different types of transport?

## Across

- 2 I am red and I go to fires.
- 4 I go on rails and I can take lots of people all over the country and the world.
- 5 I am yellow and green and I have blue lights. I take people to hospital.
- 7 I am very big and I sail on the sea. My floors are called decks.
- 8 I go on rails on short journeys.
- 10 I have four wheels and I go on the road.I take people to the police station.
- 12 I have four wheels and a lot of people can travel on me. I go on the road.
- 13 I take lots of things all over the country to shops and factories.
- 14 I float in the air slowly and people stand in a basket underneath.
- 15 I have two wheels and a saddle.Children can ride on me.

## Down

- 1 I have rotors to keep me up in the air, but I don't have wings.
- 3 I am small and you use oars to make me go.I don't go on the sea.
- 6 I have two wheels, handlebars and I can go very fast.
- 9 I have two wings and people go all over the world in me.
- 11 I have four wheels and most people have one at home.