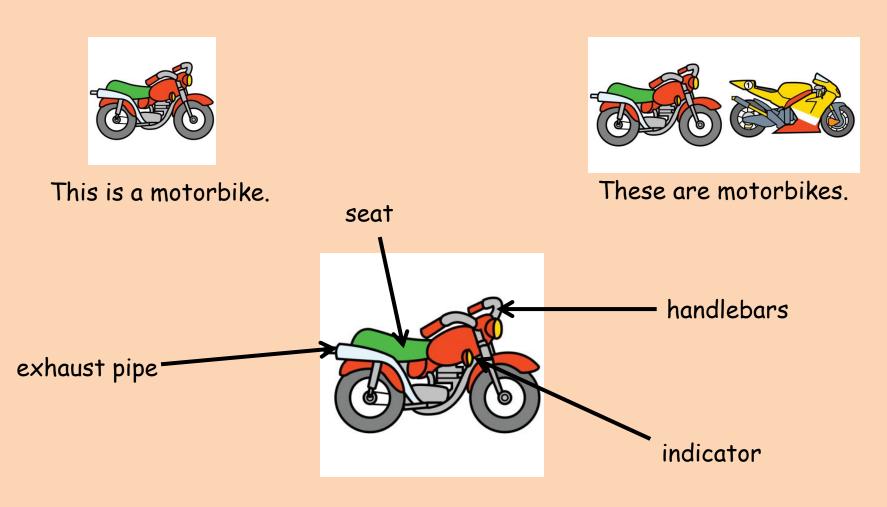

## What is transport?

Transport means the things we use to move ourselves or goods around the world, country, town or city.

## Road transport-

-are things that go a road.



Some can go on a motorway.



Motorway

#### Car



This is a car.



These are cars.

#### windscreen wipers





## Bicycle



This is a bicycle.



These are bicycles.



#### Bus



This is a bus.

#### windscreen wipers





# Lorry



This is a lorry.



These are lorries.



#### Motorbike



## Emergency vehicles.



ambulance



fire engine



police car

# Air transport



## Aeroplane



This is an aeroplane.



These are aeroplanes.



# Helicopter



This is a helicopter.



These are helicopters.



#### Balloon



This is a balloon.



These are balloons.



# Rail transport



#### Train



This is a train.



These are trains.



### Tram



This is a tram.



These are trams.

## Water



# Ships



This is a ship.



These are ships.



## Rowing boats



This is a rowing boat.



These are rowing boats.





# And finally!



windsurf



canal barge



yacht





motorboat