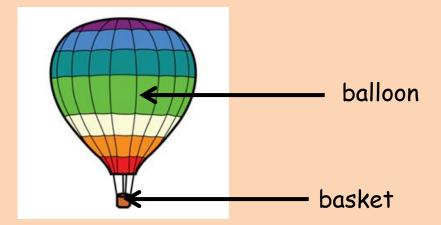

## What is transport?

Transport means the things we use to move ourselves or goods around the world, country, town or city.

## Road transport-

-are things that go a road.



Some can go on a motorway.



Motorway

#### Car



This is a car.



These are cars.

#### windscreen wipers





## Bicycle



This is a bicycle.



These are bicycles.



#### Bus



This is a bus.

#### windscreen wipers





# Lorry



This is a lorry.



These are lorries.



#### Motorbike



## Emergency vehicles.



ambulance



fire engine



police car

# Air transport



## Aeroplane



This is an aeroplane.



These are aeroplanes.



# Helicopter



This is a helicopter.



These are helicopters.



#### Balloon



This is a balloon.



These are balloons.



# Rail transport



#### Train



This is a train.



These are trains.



### Tram



This is a tram.



These are trams.

## Water



# Ships



This is a ship.



These are ships.



## Rowing boats



This is a rowing boat.



These are rowing boats.





# And finally!



windsurf



canal barge



yacht





motorboat