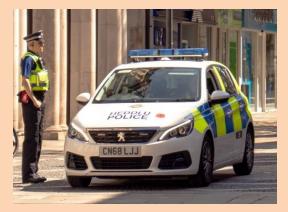

## What is transport?

Transport means the things we use to move ourselves or goods around the world, country, town or city.

## Road transport-

-are things that go a road.



Some can go on a motorway.



Motorway

#### Car



This is a car.



These are cars.

#### windscreen wipers





## Bicycle



This is a bicycle.



These are bicycles.



#### Bus



This is a bus.

#### windscreen wipers





# Lorry



This is a lorry.



These are lorries.



#### Motorbike



## Emergency vehicles.



ambulance



fire engine



police car

# Air transport



## Aeroplane



This is an aeroplane.



These are aeroplanes.



# Helicopter



This is a helicopter.



These are helicopters.



#### Balloon



This is a balloon.



These are balloons.



# Rail transport



#### Train



This is a train.



These are trains.



### Tram



This is a tram.



These are trams.

## Water



# Ships



This is a ship.



These are ships.



## Rowing boats



This is a rowing boat.



These are rowing boats.





# And finally!



windsurf



canal barge



yacht





motorboat