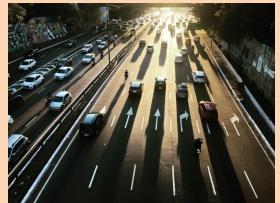

## Road transport-

-are things that go a road.

Some can go on a motorway.

Motorway