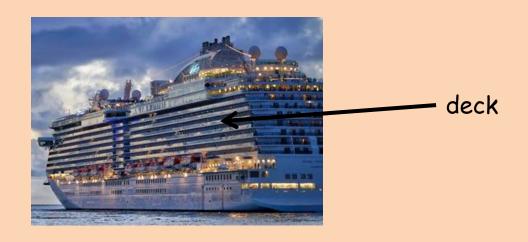

rt-

-are things that go a road.



Some can go on a motorway.



Motorway

#### Car



This is a car.



These are cars.

#### windscreen wipers





## Bicycle



This is a bicycle.



These are bicycles.



#### Bus



This is a bus.

#### windscreen wipers





# Lorry



This is a lorry.



These are lorries.



#### Motorbike



## Emergency vehicles.



ambulance



fire engine



police car

# Air transport



## Aeroplane



This is an aeroplane.



These are aeroplanes.



# Helicopter



This is a helicopter.



These are helicopters.



#### Balloon



This is a balloon.



These are balloons.



# Rail transport



#### Train



This is a train.



These are trains.



### Tram



This is a tram.



These are trams.

## Water



# Ships



This is a ship.



These are ships.



## Rowing boats



This is a rowing boat.



These are rowing boats.





# And finally!



windsurf



canal barge



yacht





motorboat