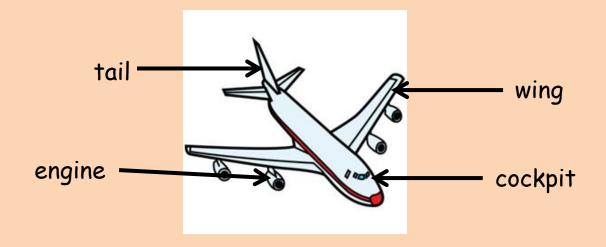

## What is transport?

Transport means the things we use to move ourselves or goods around the world, country, town or city.

## Road transport-

-are things that go a road.



Some can go on a motorway.



Motorway

#### Car



This is a car.



These are cars.

#### windscreen wipers





## Bicycle



This is a bicycle.



These are bicycles.



#### Bus



This is a bus.

#### windscreen wipers





# Lorry



This is a lorry.



These are lorries.



#### Motorbike



## Emergency vehicles.



ambulance



fire engine



police car

# Air transport



## Aeroplane



This is an aeroplane.



These are aeroplanes.



# Helicopter



This is a helicopter.



These are helicopters.



#### Balloon



This is a balloon.



These are balloons.



# Rail transport



#### Train



This is a train.



These are trains.



### Tram



This is a tram.



These are trams.

## Water



# Ships



This is a ship.



These are ships.



## Rowing boats



This is a rowing boat.



These are rowing boats.





# And finally!



windsurf



canal barge



yacht





motorboat