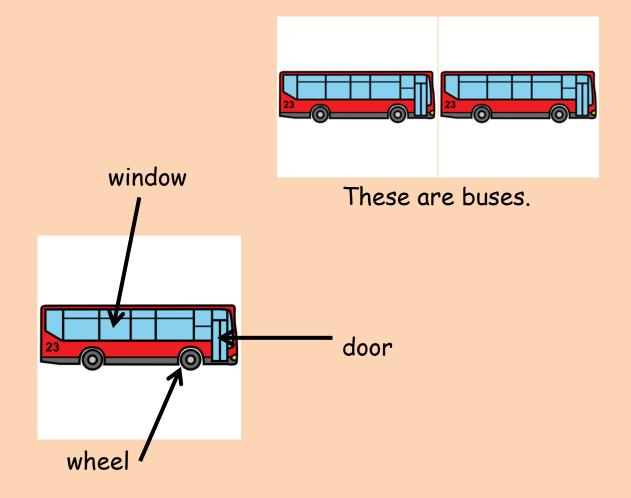

## What is transport?

Transport means the things we use to move ourselves or goods around the world, country, town or city.

## Road transport-

-are things that go a road.



Some can go on a motorway.



Motorway

#### Car



This is a car.



These are cars.

#### windscreen wipers





## Bicycle



This is a bicycle.



These are bicycles.



#### Bus



This is a bus.

#### windscreen wipers





# Lorry



This is a lorry.



These are lorries.



#### Motorbike



## Emergency vehicles.



ambulance



fire engine



police car

# Air transport



## Aeroplane



This is an aeroplane.



These are aeroplanes.



# Helicopter



This is a helicopter.



These are helicopters.



#### Balloon



This is a balloon.



These are balloons.



# Rail transport



#### Train



This is a train.



These are trains.



### Tram



This is a tram.



These are trams.

## Water



# Ships



This is a ship.



These are ships.



## Rowing boats



This is a rowing boat.



These are rowing boats.





# And finally!



windsurf



canal barge



yacht





motorboat