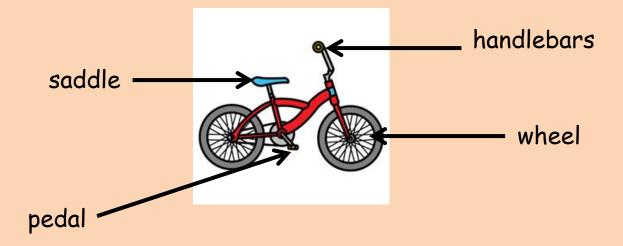

## What is transport?

Transport means the things we use to move ourselves or goods around the world, country, town or city.

## Road transport-

-are things that go a road.



Some can go on a motorway.



Motorway

#### Car



This is a car.



These are cars.

#### windscreen wipers





## Bicycle



This is a bicycle.



These are bicycles.



#### Bus



This is a bus.

#### windscreen wipers





# Lorry



This is a lorry.



These are lorries.



#### Motorbike



## Emergency vehicles.



ambulance



fire engine



police car

# Air transport



## Aeroplane



This is an aeroplane.



These are aeroplanes.



# Helicopter



This is a helicopter.



These are helicopters.



#### Balloon



This is a balloon.



These are balloons.



# Rail transport



#### Train



This is a train.



These are trains.



### Tram



This is a tram.



These are trams.

## Water



# Ships



This is a ship.



These are ships.



## Rowing boats



This is a rowing boat.



These are rowing boats.





# And finally!



windsurf



canal barge



yacht





motorboat