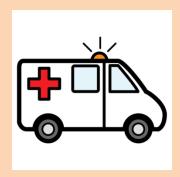

## What is transport?

Transport means the things we use to move ourselves or goods around the world, country, town or city.

## Road transport-

-are things that go a road.



Some can go on a motorway.



Motorway

#### Car



This is a car.



These are cars.

#### windscreen wipers





## Bicycle



This is a bicycle.



These are bicycles.



#### Bus



This is a bus.

#### windscreen wipers





# Lorry



This is a lorry.



These are lorries.



#### Motorbike



## Emergency vehicles.



ambulance



fire engine



police car

# Air transport



## Aeroplane



This is an aeroplane.



These are aeroplanes.



# Helicopter



This is a helicopter.



These are helicopters.



#### Balloon



This is a balloon.



These are balloons.



# Rail transport



#### Train



This is a train.



These are trains.



### Tram



This is a tram.



These are trams.

## Water



# Ships



This is a ship.



These are ships.



## Rowing boats



This is a rowing boat.



These are rowing boats.





# And finally!



windsurf



canal barge



yacht





motorboat