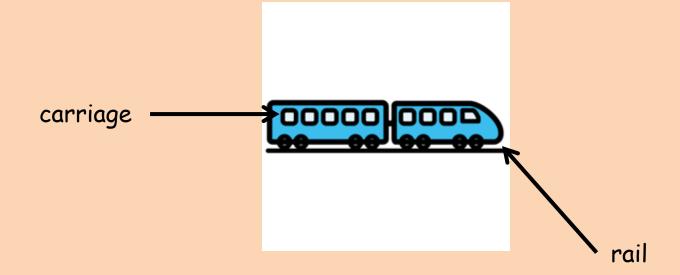

rt means the things we use to move ourselves or goods around the world, country, town or city.

## Road transport-

-are things that go a road.



Some can go on a motorway.



Motorway

#### Car



This is a car.



These are cars.

#### windscreen wipers





## Bicycle



This is a bicycle.



These are bicycles.



#### Bus



This is a bus.

#### windscreen wipers





# Lorry



This is a lorry.



These are lorries.



#### Motorbike



## Emergency vehicles.



ambulance



fire engine



police car

# Air transport



## Aeroplane



This is an aeroplane.



These are aeroplanes.



# Helicopter



This is a helicopter.



These are helicopters.



#### Balloon



This is a balloon.



These are balloons.



# Rail transport



#### Train



This is a train.



These are trains.



### Tram



This is a tram.



These are trams.

## Water



# Ships



This is a ship.



These are ships.



## Rowing boats



This is a rowing boat.



These are rowing boats.





# And finally!



windsurf



canal barge



yacht





motorboat