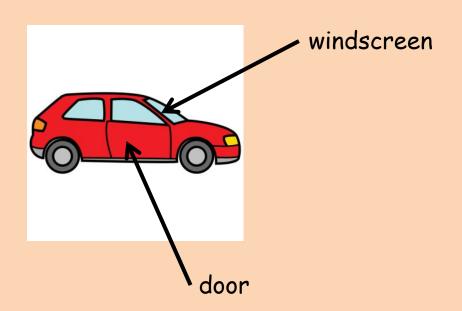

## What is transport?

Transport means the things we use to move ourselves or goods around the world, country, town or city.

## Road transport-

-are things that go a road.



Some can go on a motorway.



Motorway

#### Car



This is a car.



These are cars.

#### windscreen wipers





## Bicycle



This is a bicycle.



These are bicycles.



#### Bus



This is a bus.

#### windscreen wipers





# Lorry



This is a lorry.



These are lorries.



#### Motorbike



## Emergency vehicles.



ambulance



fire engine



police car

# Air transport



## Aeroplane



This is an aeroplane.



These are aeroplanes.



# Helicopter



This is a helicopter.



These are helicopters.



#### Balloon



This is a balloon.



These are balloons.



# Rail transport



#### Train



This is a train.



These are trains.



### Tram



This is a tram.



These are trams.

## Water



# Ships



This is a ship.



These are ships.



## Rowing boats



This is a rowing boat.



These are rowing boats.





# And finally!



windsurf



canal barge



yacht





motorboat