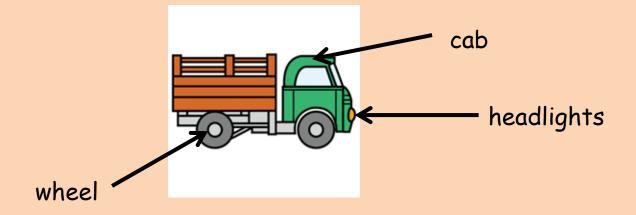

## What is transport?

Transport means the things we use to move ourselves or goods around the world, country, town or city.

## Road transport-

-are things that go a road.



Some can go on a motorway.



Motorway

#### Car



This is a car.



These are cars.

#### windscreen wipers





## Bicycle



This is a bicycle.



These are bicycles.



#### Bus



This is a bus.

#### windscreen wipers





# Lorry



This is a lorry.



These are lorries.



#### Motorbike



## Emergency vehicles.



ambulance



fire engine



police car

# Air transport



## Aeroplane



This is an aeroplane.



These are aeroplanes.



# Helicopter



This is a helicopter.



These are helicopters.



#### Balloon



This is a balloon.



These are balloons.



# Rail transport



#### Train



This is a train.



These are trains.



### Tram



This is a tram.



These are trams.

## Water



# Ships



This is a ship.



These are ships.



## Rowing boats



This is a rowing boat.



These are rowing boats.





# And finally!



windsurf



canal barge



yacht





motorboat