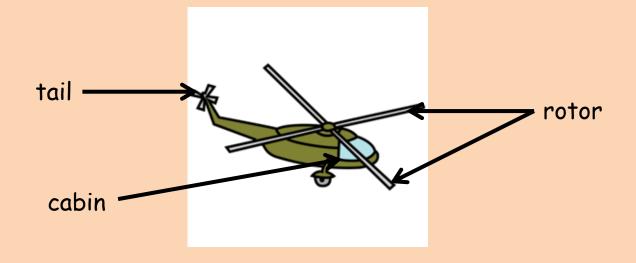

## What is transport?

Transport means the things we use to move ourselves or goods around the world, country, town or city.

## Road transport-

-are things that go a road.



Some can go on a motorway.



Motorway

#### Car



This is a car.



These are cars.

#### windscreen wipers





## Bicycle



This is a bicycle.



These are bicycles.



#### Bus



This is a bus.

#### windscreen wipers





# Lorry



This is a lorry.



These are lorries.



#### Motorbike



## Emergency vehicles.



ambulance



fire engine



police car

# Air transport



## Aeroplane



This is an aeroplane.



These are aeroplanes.



# Helicopter



This is a helicopter.



These are helicopters.



#### Balloon



This is a balloon.



These are balloons.



# Rail transport



#### Train



This is a train.



These are trains.



### Tram



This is a tram.



These are trams.

## Water



# Ships



This is a ship.



These are ships.



## Rowing boats



This is a rowing boat.



These are rowing boats.





# And finally!



windsurf



canal barge



yacht





motorboat