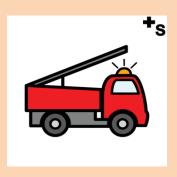

## What is transport?

Transport means the things we use to move ourselves or goods around the world, country, town or city.

## Road transport-

-are things that go a road.



Some can go on a motorway.



Motorway

#### Car



This is a car.



These are cars.

#### windscreen wipers





## Bicycle



This is a bicycle.



These are bicycles.



#### Bus



This is a bus.

#### windscreen wipers





# Lorry



This is a lorry.



These are lorries.



#### Motorbike



## Emergency vehicles.



ambulance



fire engine



police car

# Air transport



## Aeroplane



This is an aeroplane.



These are aeroplanes.



# Helicopter



This is a helicopter.



These are helicopters.



#### Balloon



This is a balloon.



These are balloons.



# Rail transport



#### Train



This is a train.



These are trains.



### Tram



This is a tram.



These are trams.

## Water



# Ships



This is a ship.



These are ships.



## Rowing boats



This is a rowing boat.



These are rowing boats.





# And finally!



windsurf



canal barge



yacht





motorboat